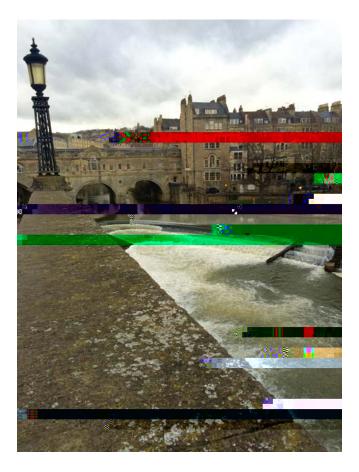

|                  |                       |                |
|                                         |                  |                       |                |
|                                         |                  |                       |                |
|                                         |                  |                       |                |
|                                         |                  |                       |                |
|                                         |                  |                       |                |
|                                         |                  |                       |                |
|                                         |                  |                       |                |



Pultney BridgeBath



Royal Crescent, Bath

## Roman Baths, Bath





Bath Abbey, Bath

Reflection After Exchange: