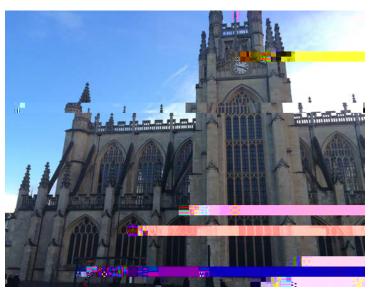

|                                         |                  |                       |                |
|                                         |                  |                       |                |
|                                         |                  |                       |                |
|                                         |                  |                       |                |
|                                         |                  |                       |                |
|                                         |                  |                       |                |
|                                         |                  |                       |                |



Pultney BridgeBath



Royal Crescent, Bath

## Roman Baths, Bath





Bath Abbey, Bath

Reflection After Exchange: