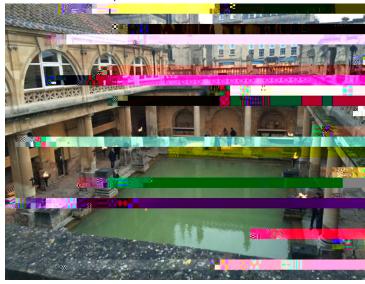

|
|                                         |                  |                       |                |
|                                         |                  |                       |                |
|                                         |                  |                       |                |
|                                         |                  |                       |                |
|                                         |                  |                       |                |
|                                         |                  |                       |                |
|                                         |                  |                       |                |



Pultney BridgeBath



Royal Crescent, Bath

## Roman Baths, Bath





Bath Abbey, Bath

Reflection After Exchange: