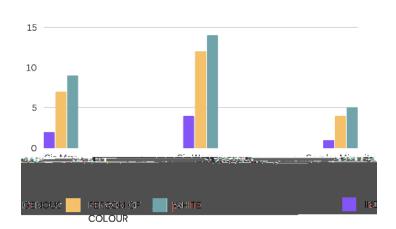

# **Turnover Intention**

A AO ( a ( a ) m F ) m ( a ma a m a m a u mu Ao ( a bu a Ao ( a bu fa . m a na a 73.54% a ua .

73.5% f 9 u m 9 60.7% f m f u a 9 54.5% f m . Am m, .