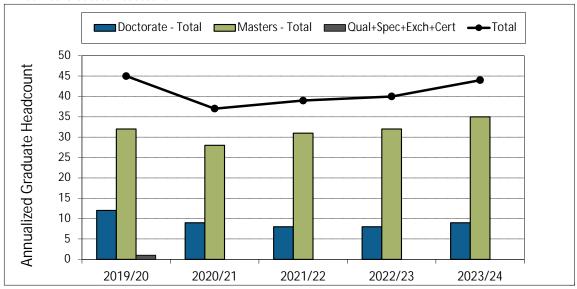

#### 1. Annualized Activity FTE (AFTE) Enrolment



#### 2. Majors and Minors





#### 3. Annualized Graduate Headcount



#### 4. Gender Distribution (% Women)





#### 5. Co-op Education Placements



#### 6. Credentials Awarded





9. Average Grade Awarded for SA Undergraduate Courses



### 10. Graduate Retention Statistics: Doctorates



11. Graduate Retention Statistics: Masters

### 12. FTE Continuing Faculty Line (CFL)



# 13. FTE CFL by Rank



14. Full-Time Teaching Equivalent Resources

### 15. Teaching Assistants



#### 16. Number of Course Sections Taught



# 17. % of Course Sections Taught by CFL



18. Average Class Size

### 19. FTE Support Staff



20. SA Academic Expenditures (\$ 000)

# 21. SA Original Budget (\$ 000)





### 22. SA Research Grants and Contracts (\$ 000)



|             | 7 todaciillo il | mormation report | Dopai tilicit e | n occiology ai | ia / iiitiii opo |
|---