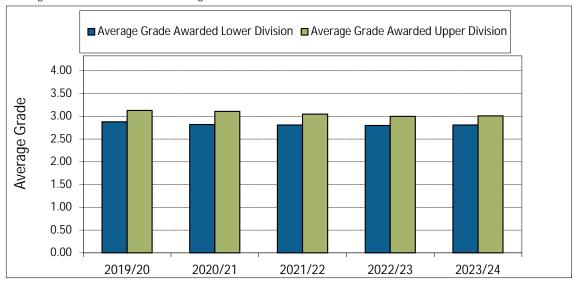

#### 6. Credentials Awarded

9. Average Grade Awarded for SA Undergraduate Courses