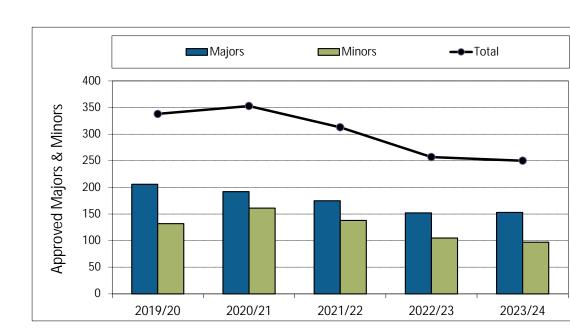

#### 1. Annualized Activity FTE (AFTE) Enrolment



#### 2. Majors and Minors





#### 3. Annualized Graduate Headcount



#### 4. Gender Distribution (% Women)





#### 5. Co-op Education Placements



#### 6. Credentials Awarded





9. Average Grade Awarded for SA Undergraduate Courses



### 10. Graduate Retention Statistics: Doctorates



11. Graduate Retention Statistics: Masters

### 12. FTE Continuing Faculty Line (CFL)



# 13. FTE CFL by Rank



14. Full-Time Teaching Equivalent Resources

### 15. Teaching Assistants



#### 16. Number of Course Sections Taught



# 17. % of Course Sections Taught by CFL



18. Average Class Size

### 19. FTE Support Staff



20. SA Academic Expenditures (\$ 000)

# 21. SA Original Budget (\$ 000)





### 22. SA Research Grants and Contracts (\$ 000)



|             | 7 todaciillo il | mormation report | Dopai tilicit e