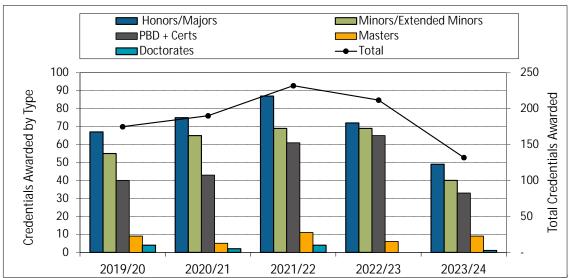

#### 6. Credentials Awarded

9. Average Grade Awarded for SA Undergraduate Courses