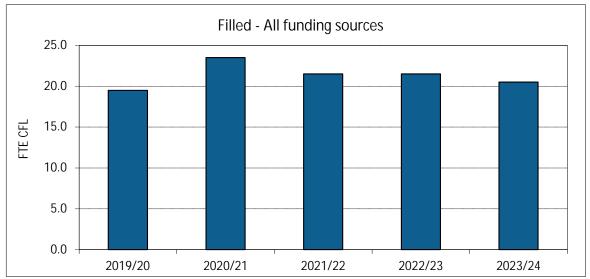

#### 1. Annualized Activity FTE (AFTE) Enrolment



#### 2. Majors and Minors





#### 3. Annualized Graduate Headcount



#### 4. Gender Distribution (% Women)





#### 5. Co-op Education Placements



#### 6. Credentials Awarded





9. Average Grade Awarded for SA Undergraduate Courses



### 10. Graduate Retention Statistics: Doctorates



11. Graduate Retention Statistics: Masters

### 12. FTE Continuing Faculty Line (CFL)



# 13. FTE CFL by Rank



14. Full-Time Teaching Equivalent Resources

### 15. Teaching Assistants



#### 16. Number of Course Sections Taught



# 17. % of Course Sections Taught by CFL



18. Average Class Size

### 19. FTE Support Staff



20. SA Academic Expenditures (\$ 000)

# 21. SA Original Budget (\$ 000)





### 22. SA Research Grants and Contracts (\$ 000)



|             | 7 todaciillo il | mormation report | Dopai tilicit e | n occiology ai | ia / iiitiii opo |
|-------------|-----------------|------------------|-----------------|----------------|------------------|
| RATIOS:     |                 |                  |                 |                |                  |
|             |                 |                  |                 |                |