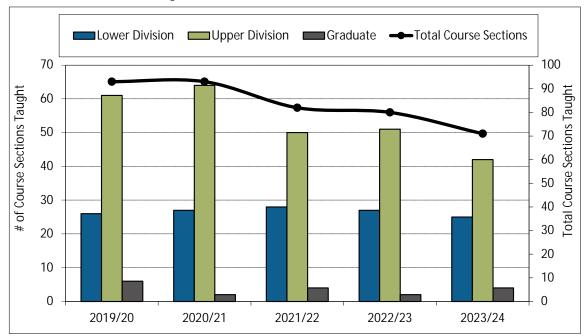

#### 1. Annualized Activity FTE (AFTE) Enrolment



#### 2. Majors and Minors





#### 3. Annualized Graduate Headcount



#### 4. Gender Distribution (% Women)





#### 5. Co-op Education Placements



#### 6. Credentials Awarded





9. Average Grade Awarded for SA Undergraduate Courses



### 10. Graduate Retention Statistics: Doctorates



11. Graduate Retention Statistics: Masters

### 12. FTE Continuing Faculty Line (CFL)



# 13. FTE CFL by Rank



14. Full-Time Teaching Equivalent Resources

### 15. Teaching Assistants



#### 16. Number of Course Sections Taught



# 17. % of Course Sections Taught by CFL



18. Average Class Size

### 19. FTE Support Staff



20. SA Academic Expenditures (\$ 000)

# 21. SA Original Budget (\$ 000)





### 22. SA Research Grants and Contracts (\$ 000)



|             | 7 todaciillo il | mormation report | Dopai tilicit e | n occiology ai | ia / iiitiii opo |
|-------------|-----------------|------------------|-----------------|----------------|------------------|
| RATIOS:     |                 |                  |                 |                |                  |
|             |                 |                  |                 |                |                  |
| AFTE Enrolm | ent Ratios:     |                  |                 |                |                  |
|             |                 |