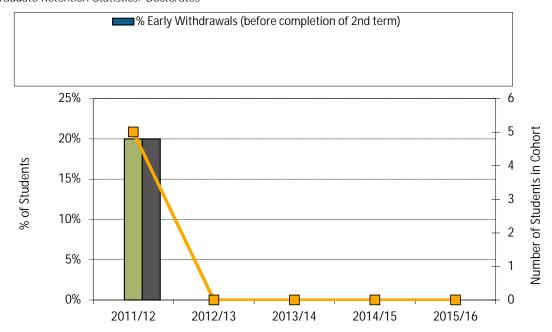

### 10. Graduate Retention Statistics: Doctorates

11. Graduate Retention Statistics: Masters