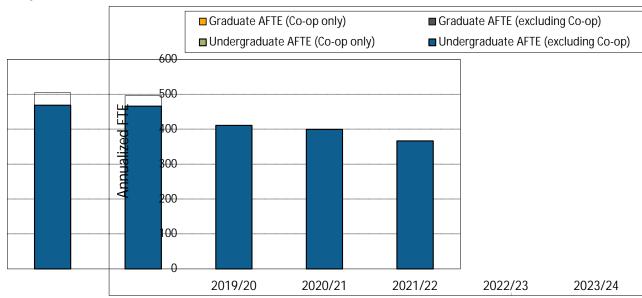

#### 1. Annualized Activity FTE (AFTE) Enrolment



#### 2. Majors and Minors





#### 3. Annualized Graduate Headcount



#### 4. Gender Distribution (% Women)





#### 5. Co-op Education Placements



#### 6. Credentials Awarded





9. Average Grade Awarded for SA Undergraduate Courses



### 10. Graduate Retention Statistics: Doctorates



11. Graduate Retention Statistics: Masters

### 12. FTE Continuing Faculty Line (CFL)



# 13. FTE CFL by Rank



14. Full-Time Teaching Equivalent Resources

### 15. Teaching Assistants



#### 16. Number of Course Sections Taught



# 17. % of Course Sections Taught by CFL



18. Average Class Size

### 19. FTE Support Staff



20. SA Academic Expenditures (\$ 000)

# 21. SA Original Budget (\$ 000)





### 22. SA Research Grants and Contracts (\$ 000)



|             | 7 todaciillo il | morma