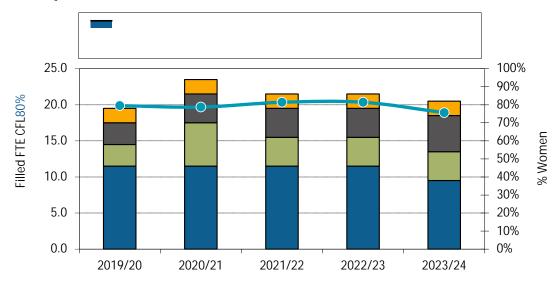

#### 1. Annualized Activity FTE (AFTE) Enrolment



#### 2. Majors and Minors





#### 3. Annualized Graduate Headcount



#### 4. Gender Distribution (% Women)





#### 5. Co-op Education Placements



#### 6. Credentials Awarded





9. Average Grade Awarded for SA Undergraduate Courses



### 10. Graduate Retention Statistics: Doctorates



11. Graduate Retention Statistics: Masters

### 12. FTE Continuing Faculty Line (CFL)



# 13. FTE CFL by Rank



14. Full-Time Teaching Equivalent Resources

### 15. Teaching Assistants



#### 16. Number of Course Sections Taught



# 17. % of Course Sections Taught by CFL



18. Average Class Size

### 19. FTE Support Staff



20. SA Academic Expenditures (\$ 000)

# 21. SA Original Budget (\$ 000)





### 22. SA Research Grants and Contracts (\$ 000)



|             | 7 todaciillo il | mormation report | Dopai tilicit e | n occiology ai | ia / iiitiii opo |
|-------------|-----------------|------------------|-----------------|----------------|------------------|
| RATIOS:     |                 |                  |                 |                |                  |
|             |                 |                  |                 |                |                  |
| AFTE Enrolm | ent R