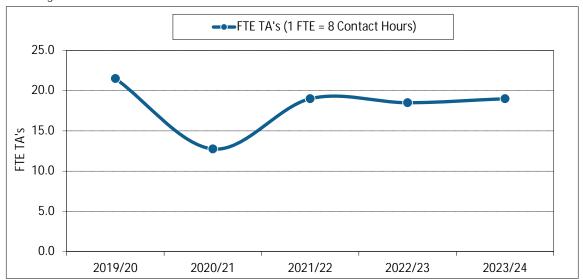

#### 1. Annualized Activity FTE (AFTE) Enrolment



#### 2. Majors and Minors





#### 3. Annualized Graduate Headcount



#### 4. Gender Distribution (% Women)





#### 5. Co-op Education Placements



#### 6. Credentials Awarded





9. Average Grade Awarded for SA Undergraduate Courses



### 10. Graduate Retention Statistics: Doctorates



11. Graduate Retention Statistics: Masters

### 12. FTE Continuing Faculty Line (CFL)



# 13. FTE CFL by Rank



14. Full-Time Teaching Equivalent Resources

### 15. Teaching Assistants



#### 16. Number of Course Sections Taught



# 17. % of Course Sections Taught by CFL



18. Average Class Size

### 19. FTE Support Staff



20. SA Academic Expenditures (\$ 000)

# 21. SA Original Budget (\$ 000)





### 22. SA Research Grants and Contracts (\$ 000)



|             | 7 todaciillo il | mormation report | Dopai tilicit e | n occiology ai | ia / iiitiii opo |
|-------------|-----------------|------------------|-----------------|----------------|------------------|
| RATIOS:     |                 |                  |                 |                |                  |
|             |                 |                  |                 |                |                  |
| AFTE Enrolm | ent Ratios:     |                  |                 |                |