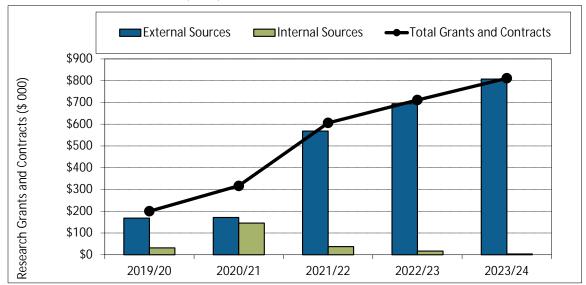

### 22. SA Research Grants and Contracts (\$ 000)

|             | 7 todaciillo il | mormation report | Dopai tilicit e | n occiology ai | ia / iiitiii opo |
|-------------|-----------------|------------------|-----------------|----------------|------------------|
| RATIOS:     |                 |                  |                 |                |                  |
|             |                 |                  |                 |                |                  |
| AFTE Enrolm | ent Ratios:     |                  |                 |                |                  |
|             |                 |                  |                 |                |                  |
|             |                 |                  |                 |                |                  |
|             |                 |                  |                 |                |                  |
|             |                 |                  |                 |                |                  |
|             |                 |                  |                 |                |                  |
|             |                 |                  |                 |                |                  |
|             |                 |                  |                 |                |                  |