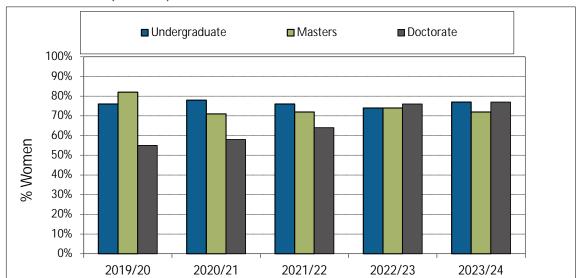

#### 1. Annualized Activity FTE (AFTE) Enrolment



#### 2. Majors and Minors





#### 3. Annualized Graduate Headcount



#### 4. Gender Distribution (% Women)





#### 5. Co-op Education Placements



#### 6. Credentials Awarded





9. Average Grade Awarded for SA Undergraduate Courses



### 10. Graduate Retention Statistics: Doctorates



11. Graduate Retention Statistics: Masters

### 12. FTE Continuing Faculty Line (CFL)



# 13. FTE CFL by Rank



14. Full-Time Teaching Equivalent Resources

### 15. Teaching Assistants



#### 16. Number of Course Sections Taught



# 17. % of Course Sections Taught by CFL



18. Average Class Size

### 19. FTE Support Staff



20. SA Academic Expenditures (\$ 000)

# 21. SA Original Budget (\$ 000)





### 22. SA Research Grants and Contracts (\$ 000)



|             | 7 todaciillo il | mormation report | Dopai tilicit e | n occiology ai | ia / iiitiii opo |
|-------------|-----------------|------------