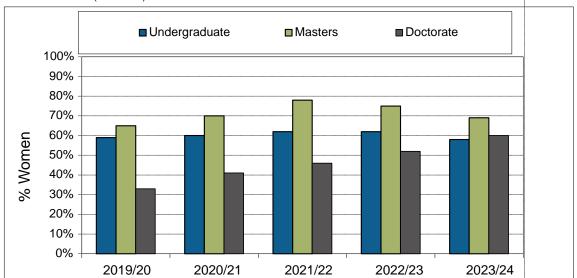

#### 2. Majors and Minors

3. Annualized Graduate Headcount

4. Gender Distribution (% Women)