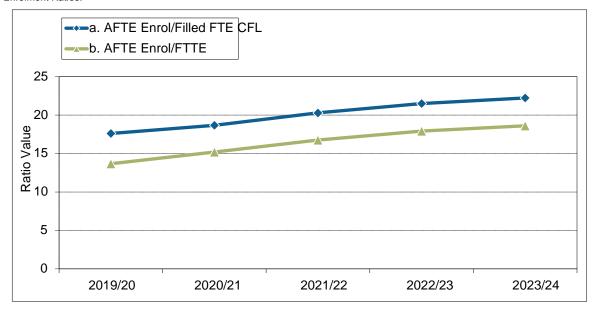

## 1. Annualized Activity FTE (AFTE) Enrolment



#### 2. Majors and Minors



3. Annualized Graduate Headcount

4. Gender Distribution (% Women)



#### 5. Co-op Education Placements



#### 6. Credentials Awarded



#### 7. Time to SFU Bachelor Degree Completion



## 8. Time to Graduate Degree Completion



9. Average Grade Awarded for REM Undergraduate Courses

14. Full-Time Teaching Equivalent Resources

18. Average Class Size

## 19. FTE Support Staff





# Academic Information Report - School Sesource and Environmental Management

## 22. REM Research Grants and Contracts (\$ 000)



## RATIOS:

#### AFTE Enrolment Ratios:



#### Financial Ratios: