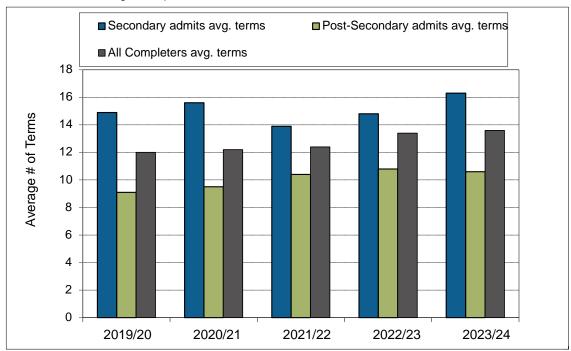

## 8. Time to Graduate Degree Completion

9. Average Grade Awarded for REM Undergraduate Courses

14. Full-Time Teaching Equivalent Resources

18. Average Class Size