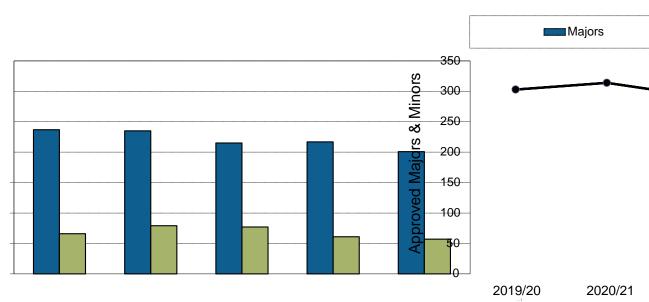

#### 2. Majors and Minors

3. Annualized Graduate Headcount

4. Gender Distribution (% Women)