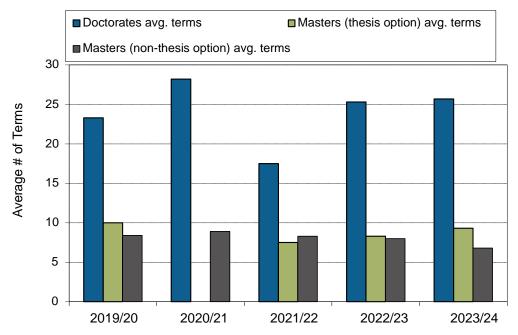

## 8. Time to Graduate Degree Completion

9. Average Grade Awarded for REM Undergraduate Courses

14. Full-Time Teaching Equivalent Resources

18. Average Class Size