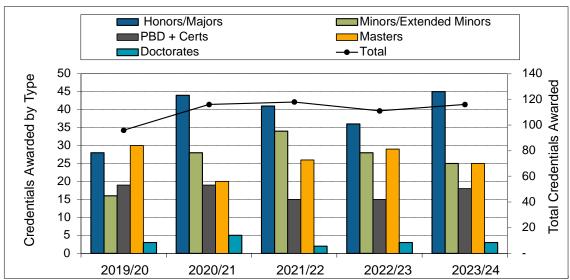

## 1. Annualized Activity FTE (AFTE) Enrolment



#### 2. Majors and Minors



3. Annualized Graduate Headcount

4. Gender Distribution (% Women)



#### 5. Co-op Education Placements



#### 6. Credentials Awarded



#### 7. Time to SFU Bachelor Degree Completion



## 8. Time to Graduate Degree Completion



9. Average Grade Awarded for REM Undergraduate Courses

14. Full-Time Teaching Equivalent Resources

18. Average Class Size

## 19. FTE Support Staff





# Academic Information Report - School Sesource and Environmental Management

## 22. REM Research Grants and Contracts (\$ 000)



## RATIOS:

#### AFTE Enrolment Ratios:



#### Financial Ratios: