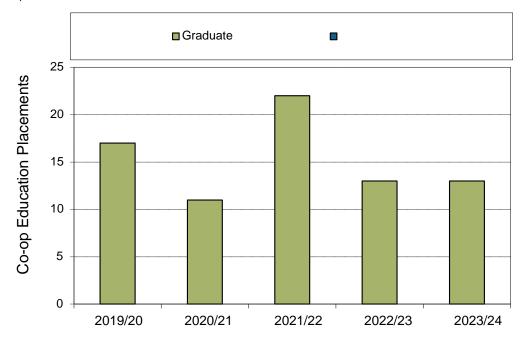

## 1. Annualized Activity FTE (AFTE) Enrolment



#### 2. Majors and Minors



3. Annualized Graduate Headcount

4. Gender Distribution (% Women)



#### 5. Co-op Education Placements



#### 6. Credentials Awarded



#### 7. Time to SFU Bachelor Degree Completion



## 8. Time to Graduate Degree Completion



9. Average Grade Awarded for REM Undergraduate Courses

14. Full-Time Teaching Equivalent Resources

18. Average Class Size

## 19. FTE Support Staff





# Academic Information Report - School Sesource and Environmental Management

## 22. REM Research Grants and Contracts (\$ 000)



## RATIOS:

#### AFTE Enrolment Ratios:



#### Financial Ratios: