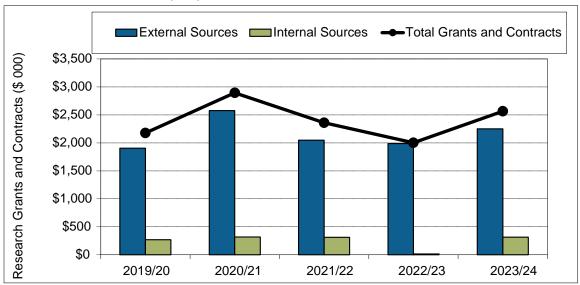

## 1. Annualized Activity FTE (AFTE) Enrolment



#### 2. Majors and Minors



3. Annualized Graduate Headcount

4. Gender Distribution (% Women)



#### 5. Co-op Education Placements



#### 6. Credentials Awarded



#### 7. Time to SFU Bachelor Degree Completion



## 8. Time to Graduate Degree Completion



9. Average Grade Awarded for REM Undergraduate Courses

14. Full-Time Teaching Equivalent Resources

18. Average Class Size

## 19. FTE Support Staff





# Academic Information Report - School Sesource and Environmental Management

## 22. REM Research Grants and Contracts (\$ 000)



## RATIOS:

#### AFTE Enrolment Ratios:



#### Financial Ratios: