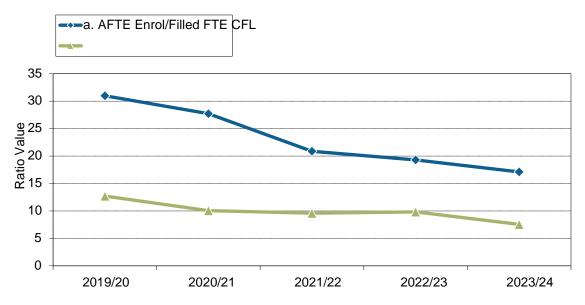

cation Placements

6. Credentials Awarded



\_

### Academic Information Repro - Publishing Program

#### 7. Time to SFU Bachelor Degree Completion



#### 8. Time to Graduate Degree Completion



\_\_\_\_

# Academic Information Repro - Publishing Program



#### 9. Average Grade Awarded for PUB Undergraduate Courses







#### 11. Graduate Retention Statistics: Masters





#### 12. FTE Continuing Faculty Line (CFL)



#### 13. FTE CFL by Rank



#### 14. Full-Time Teaching Equivalent Resources



15. Teaching Assistants





#### 16. Number of Course Sections Taught



#### 17. % of Course Sections Taught by CFL



#### 18. Average Class Size



#### 19. FTE Support Staff



10 Jul 2024 Page 11



#### 22. PUB Research Grants and Contracts (\$ 000)



RATIOS:

AFTE Enrolment Ratios:



Financial Ratios:



Financial Ratios: