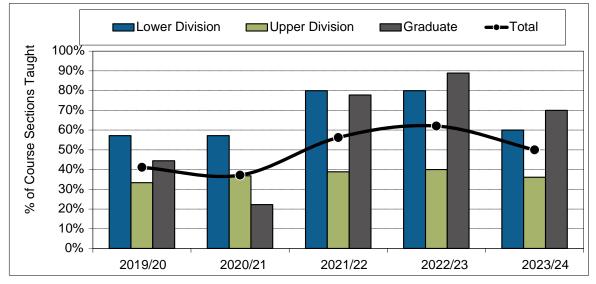

#### 2. Majors and Minors



3. Annualized Graduate Headcount





5. Co-op Education Placements

6. Credentials Awarded



\_

### Academic Information Repro - Publishing Program

#### 7. Time to SFU Bachelor Degree Completion



#### 8. Time to Graduate Degree Completion



\_\_\_\_

# Academic Information Repro - Publishing Program



#### 9. Average Grade Awarded for PUB Undergraduate Courses







#### 11. Graduate Retention Statistics: Masters





#### 12. FTE Continuing Faculty Line (CFL)



#### 13. FTE CFL by Rank



#### 14. Full-Time Teaching Equivalent Resources



15. Teaching Assistants





#### 16. Number of Course Sections Taught



#### 17. % of Course Sections Taught by CFL



#### 18. Average Class Size



#### 19. FTE Support Staff



10 Jul 2024 Page 11



#### 22. PUB Research Grants and Contracts (\$ 000)



RATIOS:

AFTE Enrolment Ratios:



Financial Ratios:



Financial Ratios: