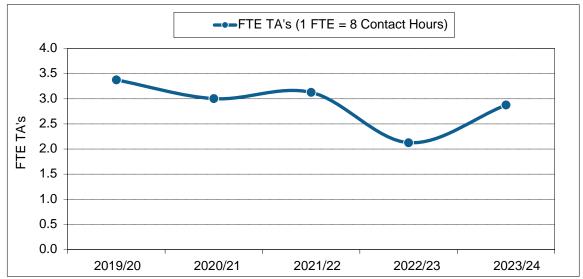

#### 2. Majors and Minors



3. Annualized Graduate Headcount





5. Co-op Education Placements

6. Credentials Awarded



\_

### Academic Information Repro - Publishing Program

#### 7. Time to SFU Bachelor Degree Completion



#### 8. Time to Graduate Degree Completion



\_\_\_\_

# Academic Information Repro - Publishing Program



#### 9. Average Grade Awarded for PUB Undergraduate Courses







#### 11. Graduate Retention Statistics: Masters





#### 12. FTE Continuing Faculty Line (CFL)



#### 13. FTE CFL by Rank



#### 14. Full-Time Teaching Equivalent Resources



15. Teaching Assistants





#### 16. Number of Course Sections Taught



#### 17. % of Course Sections Taught by CFL



#### 18. Average Class Size



#### 19. FTE Support Staff



10 Jul 2024 Page 11



#### 22. PUB Research Grants and Contracts (\$ 000)



RATIOS:

AFTE Enrolment Ratios:



Financial Ratios:



Financial Ratios: