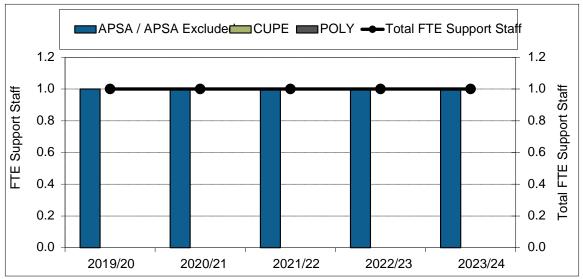

#### 2. Majors and Minors



3. Annualized Graduate Headcount





5. Co-op Education Placements

6. Credentials Awarded



\_

### Academic Information Repro - Publishing Program

#### 7. Time to SFU Bachelor Degree Completion



#### 8. Time to Graduate Degree Completion



\_\_\_\_

# Academic Information Repro - Publishing Program



#### 9. Average Grade Awarded for PUB Undergraduate Courses







#### 11. Graduate Retention Statistics: Masters





#### 12. FTE Continuing Faculty Line (CFL)



#### 13. FTE CFL by Rank



#### 14. Full-Time Teaching Equivalent Resources



15. Teaching Assistants





#### 16. Number of Course Sections Taught



#### 17. % of Course Sections Taught by CFL



#### 18. Average Class Size



#### 19. FTE Support Staff



10 Jul 2024 Page 11



#### 22. PUB Research Grants and Contracts (\$ 000)



RATIOS:

AFTE Enrolment Ratios:



Financial Ratios:



Financial Ratios: