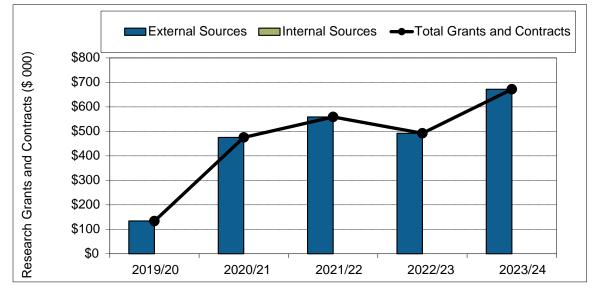

#### 22. PUB Research Grants and Contracts (\$ 000)

RATIOS:

AFTE Enrolment Ratios:

Financial Ratios:

Financial Ratios: