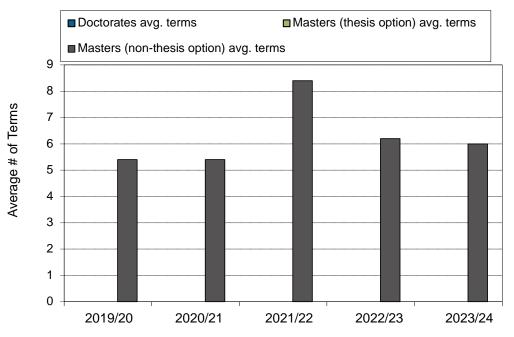

#### 2. Majors and Minors



3. Annualized Graduate Headcount





5. Co-op Education Placements

6. Credentials Awarded



\_

### Academic Information Repro - Publishing Program

#### 7. Time to SFU Bachelor Degree Completion



#### 8. Time to Graduate Degree Completion



\_\_\_\_

# Academic Information Repro - Publishing Program



#### 9. Average Grade Awarded for PUB Undergraduate Courses







#### 11. Graduate Retention Statistics: Masters





#### 12. FTE Continuing Faculty Line (CFL)



#### 13. FTE CFL by Rank



#### 14. Full-Time Teaching Equivalent Resources



15. Teaching Assistants





#### 16. Number of Course Sections Taught



#### 17. % of Course Sections Taught by CFL



#### 18. Average Class Size



#### 19. FTE Support Staff



10 Jul 2024 Page 11



#### 22. PUB Research Grants and Contracts (\$ 000)



RATIOS:

AFTE Enrolment Ratios:



Financial Ratios:



Financial Ratios: