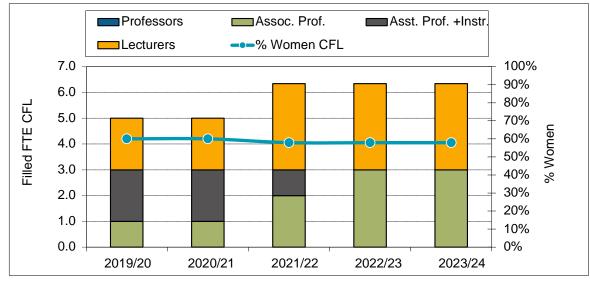

#### 2. Majors and Minors



3. Annualized Graduate Headcount





5. Co-op Education Placements

6. Credentials Awarded



\_

### Academic Information Repro - Publishing Program

#### 7. Time to SFU Bachelor Degree Completion



#### 8. Time to Graduate Degree Completion



\_\_\_\_

# Academic Information Repro - Publishing Program



#### 9. Average Grade Awarded for PUB Undergraduate Courses







#### 11. Graduate Retention Statistics: Masters





#### 12. FTE Continuing Faculty Line (CFL)



#### 13. FTE CFL by Rank



#### 14. Full-Time Teaching Equivalent Resources



15. Teaching Assistants





#### 16. Number of Course Sections Taught



#### 17. % of Course Sections Taught by CFL



#### 18. Average Class Size



#### 19. FTE Support Staff



10 Jul 2024 Page 11



#### 22. PUB Research Grants and Contracts (\$ 000)



RATIOS:

AFTE Enrolment Ratios:



Financial Ratios:



Financial Ratios: