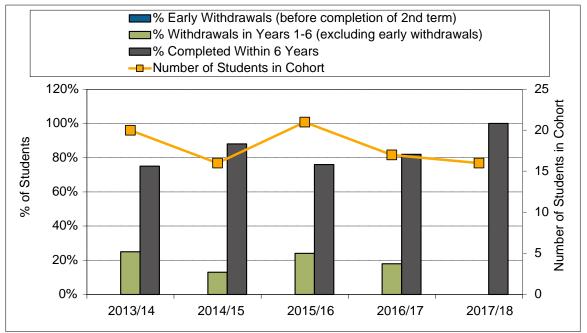

#### 2. Majors and Minors



3. Annualized Graduate Headcount





5. Co-op Education Placements

6. Credentials Awarded



\_

### Academic Information Repro - Publishing Program

#### 7. Time to SFU Bachelor Degree Completion



#### 8. Time to Graduate Degree Completion



\_\_\_\_

# Academic Information Repro - Publishing Program



#### 9. Average Grade Awarded for PUB Undergraduate Courses







#### 11. Graduate Retention Statistics: Masters





#### 12. FTE Continuing Faculty Line (CFL)



#### 13. FTE CFL by Rank



#### 14. Full-Time Teaching Equivalent Resources



15. Teaching Assistants





#### 16. Number of Course Sections Taught



#### 17. % of Course Sections Taught by CFL



#### 18. Average Class Size



#### 19. FTE Support Staff



10 Jul 2024 Page 11



#### 22. PUB Research Grants and Contracts (\$ 000)



RATIOS:

AFTE Enrolment Ratios:



Financial Ratios:



Financial Ratios: