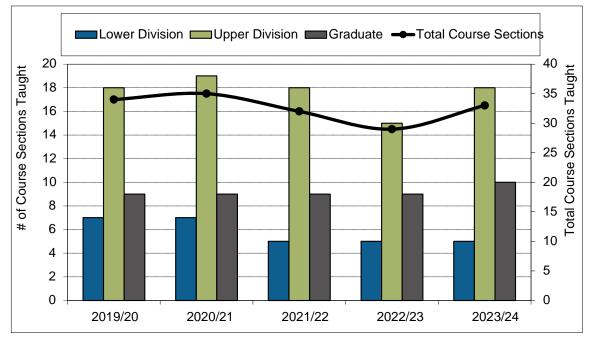

#### 2. Majors and Minors



3. Annualized Graduate Headcount





5. Co-op Education Placements

6. Credentials Awarded



\_

### Academic Information Repro - Publishing Program

#### 7. Time to SFU Bachelor Degree Completion



#### 8. Time to Graduate Degree Completion



\_\_\_\_

# Academic Information Repro - Publishing Program



#### 9. Average Grade Awarded for PUB Undergraduate Courses







#### 11. Graduate Retention Statistics: Masters





#### 12. FTE Continuing Faculty Line (CFL)



#### 13. FTE CFL by Rank



#### 14. Full-Time Teaching Equivalent Resources



15. Teaching Assistants





#### 16. Number of Course Sections Taught



#### 17. % of Course Sections Taught by CFL



#### 18. Average Class Size



#### 19. FTE Support Staff



10 Jul 2024 Page 11



#### 22. PUB Research Grants and Contracts (\$ 000)



RATIOS:

AFTE Enrolment Ratios:



Financial Ratios:



Financial Ratios: