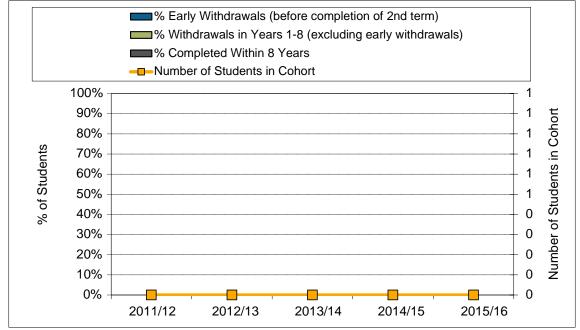

#### 2. Majors and Minors



3. Annualized Graduate Headcount





5. Co-op Education Placements

6. Credentials Awarded



\_

### Academic Information Repro - Publishing Program

#### 7. Time to SFU Bachelor Degree Completion



#### 8. Time to Graduate Degree Completion



\_\_\_\_

# Academic Information Repro - Publishing Program



#### 9. Average Grade Awarded for PUB Undergraduate Courses







#### 11. Graduate Retention Statistics: Masters





#### 12. FTE Continuing Faculty Line (CFL)



#### 13. FTE CFL by Rank



#### 14. Full-Time Teaching Equivalent Resources



15. Teaching Assistants





#### 16. Number of Course Sections Taught



#### 17. % of Course Sections Taught by CFL



#### 18. Average Class Size



#### 19. FTE Support Staff



10 Jul 2024 Page 11



#### 22. PUB Research Grants and Contracts (\$ 000)



RATIOS:

AFTE Enrolment Ratios:



Financial Ratios:



Financial Ratios: