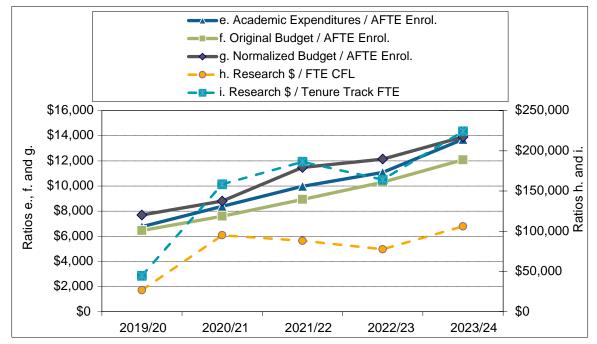

#### 22. PUB Research Grants and Contracts (\$ 000)

RATIOS:

AFTE Enrolment Ratios:

Financial Ratios:

Financial Ratios: