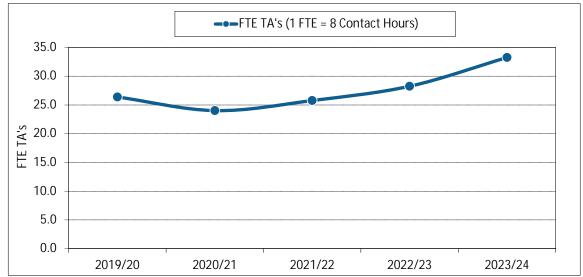

#### 15. Teaching Assistants

16. Number of Course Sections Taught

17. % of Course Sections Taught by CFL

10 Jul 2024 Page 10

18. Average Class Size

19. FTE Support Staff

10 Jul 2024 Page 11