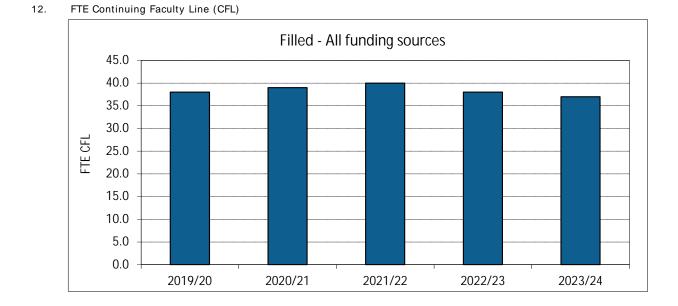

#### 2. Majors and Minors







#### 3. Annualized Graduate Headcount

#### 4. Gender Distribution (% Women)



5. Co-op Education Placements

#### 6. Credentials Awarded



### 7. Time to SFU Bachelor Degree Completion



#### 8. Time to Graduate Degree Completion



\_\_\_\_

# Academic Information Report - Department of Psychology



#### 9. Average Grade Awarded for PSYC Undergraduate Courses

10 Jul 2024 Page 6





### 13. FTE CFL by Rank









#### 15. Teaching Assistants





16. Number of Course Sections Taught

17. % of Course Sections Taught by CFL

10 Jul 2024 Page 10

18. Average Class Size

19. FTE Support Staff

10 Jul 2024 Page 11

# Academic Information Report

20. PSYC Academic Expenditures (\$ 000)

21. PSYC Original Budget (\$ 000)

### 22. PSYC Research Grants and Contracts (\$ 000)



10 Jul 2024

Financial Ratios: