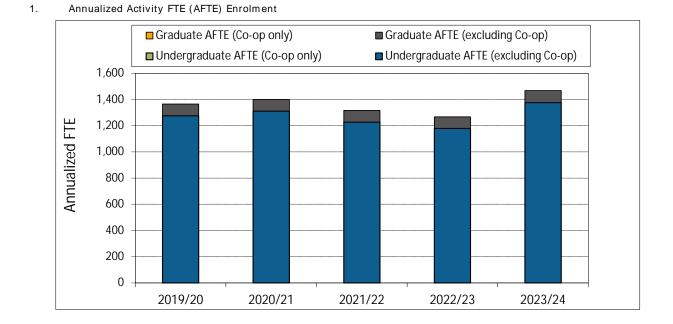

#### 2. Majors and Minors







#### 3. Annualized Graduate Headcount

#### 4. Gender Distribution (% Women)



5. Co-op Education Placements

#### 6. Credentials Awarded



### 7. Time to SFU Bachelor Degree Completion



#### 8. Time to Graduate Degree Completion



\_\_\_\_

# Academic Information Report - Department of Psychology



#### 9. Average Grade Awarded for PSYC Undergraduate Courses

10 Jul 2024 Page 6





### 13. FTE CFL by Rank









#### 15. Teaching Assistants





16. Number of Course Sections Taught

17. % of Course Sections Taught by CFL

10 Jul 2024 Page 10

18. Average Class Size

19. FTE Support Staff

10 Jul 2024 Page 11

# Academic Information Report

20. PSYC Academic Expenditures (\$ 000)

21. PSYC Original Budget (\$ 000)

### 22. PSYC Research Grants an