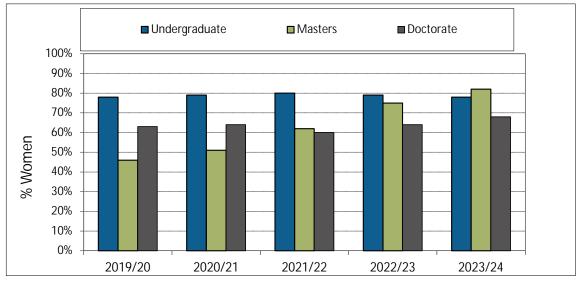

#### 2. Majors and Minors







#### 3. Annualized Graduate Headcount

#### 4. Gender Distribution (% Women)



5. Co-op Education Placements

#### 6. Credentials Awarded



### 7. Time to SFU Bachelor Degree Completion



#### 8. Time to Graduate Degree Completion



\_\_\_\_

# Academic Information Report - Department of Psychology



#### 9. Average Grade Awarded for PSYC Undergraduate Courses

10 Jul 2024 Page 6





### 13. FTE CFL by Rank









#### 15. Teaching Assistants





16. Number of Course Sections Taught

17. % of Course Sections Taught by CFL

10 Jul 2024 Page 10

18. Average Class Size

19. FTE Support Staff

10 Jul 2024 Page 11

# Academic Information Report

20. PSYC Academic Expenditures (\$ 000)

21. PSYC Original Budget (\$ 000)

### 22. PSYC Research Grants and Contracts (\$ 000)



10 Jul 2024

Financial Ratios: