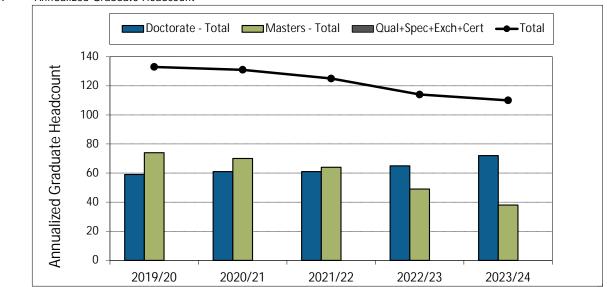

#### 2. Majors and Minors







#### 3. Annualized Graduate Headcount

#### 4. Gender Distribution (% Women)



5. Co-op Education Placements

#### 6. Credentials Awarded



### 7. Time to SFU Bachelor Degree Completion



#### 8. Time to Graduate Degree Completion



\_\_\_\_

# Academic Information Report - Department of Psychology



#### 9. Average Grade Awarded for PSYC Undergraduate Courses

10 Jul 2024 Page 6





### 13. FTE CFL by Rank









#### 15. Teaching Assistants





16. Number of Course Sections Taught

17. % of Course Sections Taught by CFL

10 Jul 2024 Page 10

18. Average Class Size

19. FTE Support Staff

10 Jul 2024 Page 11

# Academic Information Report

20. PSYC Academic Expenditures (\$ 000)

21. PSYC Original Budget (\$ 000)

### 22. PSYC Research Grants and Contracts (\$ 000)



10 Jul 20