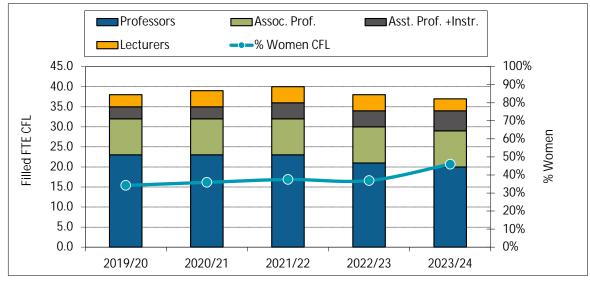

#### 2. Majors and Minors







#### 3. Annualized Graduate Headcount

#### 4. Gender Distribution (% Women)



5. Co-op Education Placements

#### 6. Credentials Awarded



### 7. Time to SFU Bachelor Degree Completion



#### 8. Time to Graduate Degree Completion



\_\_\_\_

# Academic Information Report - Department of Psychology



#### 9. Average Grade Awarded for PSYC Undergraduate Courses

10 Jul 2024 Page 6





### 13. FTE CFL by Rank









#### 15. Teaching Assistants





16. Number of Course Sections Taught

17. % of Course Sections Taught by CFL

10 Jul 2024 Page 10

18. Average Class Size

19. FTE Support Staff

10 Jul 2024 Page 11

# Academic Information Report

20. PSYC Academic Expenditures (\$ 000)

21. PSYC Original Budget (\$ 000)

### 22. PSYC Research Grants and Contracts (\$ 000)



10 Jul 2024

Financial Ratios: