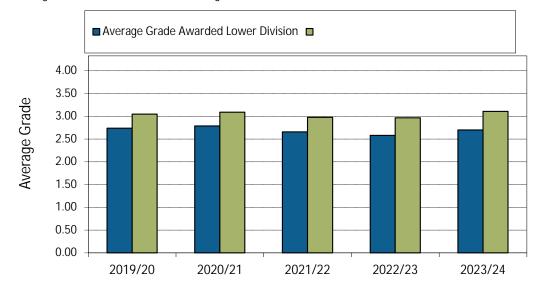

#### 9. Average Grade Awarded for PSYC Undergraduate Courses

10 Jul 2024 Page 6