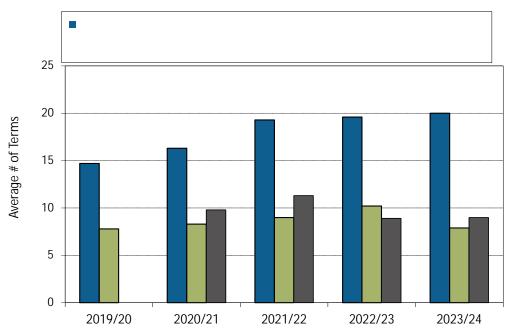

#### 2. Majors and Minors







#### 3. Annualized Graduate Headcount

#### 4. Gender Distribution (% Women)



5. Co-op Education Placements

#### 6. Credentials Awarded



### 7. Time to SFU Bachelor Degree Completion



#### 8. Time to Graduate Degree Completion



\_\_\_\_

# Academic Information Report - Department of Psychology



#### 9. Average Grade Awarded for PSYC Undergraduate Courses

10 Jul 2024 Page 6





### 13. FTE CFL by Rank









#### 15. Teaching Assistants





16. Number of Course Sections Taught

17. % of Course Sections Taught by CFL

10 Jul 2024 Page 10

18. Average Class Size

19. FTE Support Staff

10 Jul 2024 Page 11

# Academic Information Report

20. PSYC Academic Expenditures (\$ 000)

21. PSYC Original Budget (\$ 000)

### 22. PSYC Research Grants and Contracts (\$ 000)



10 Jul 2024

Financial Ratios: