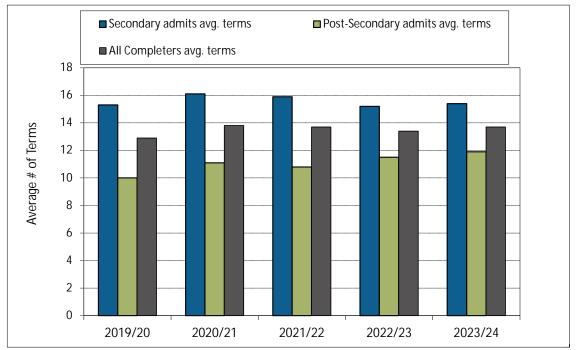

#### 2. Majors and Minors







#### 3. Annualized Graduate Headcount

#### 4. Gender Distribution (% Women)



5. Co-op Education Placements

#### 6. Credentials Awarded



### 7. Time to SFU Bachelor Degree Completion



#### 8. Time to Graduate Degree Completion



\_\_\_\_

# Academic Information Report - Department of Psychology



#### 9. Average Grade Awarded for PSYC Undergraduate Courses

10 Jul 2024 Page 6





### 13. FTE CFL by Rank









#### 15. Teaching Assistants





16. Number of Course Sections Taught

17. % of Course Sections Taught by CFL

10 Jul 2024 Page 10

18. Average Class Size

19. FTE Support Staff

10 Jul 2024 Page 11

# Academic Information Report

20. PSYC Academic Expenditures (\$ 000)

21. PSYC Original Budget (\$ 000)

### 22. PSYC Research Grants and Contracts (\$ 000)



10 Jul 2024

Financial Ratios: