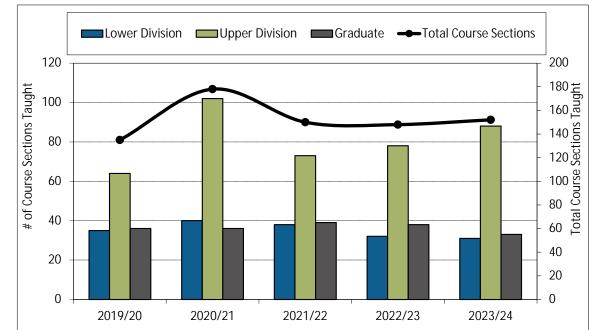

#### 15. Teaching Assistants

16. Number of Course Sections Taught

17. % of Course Sections Taught by CFL

10 Jul 2024 Page 10

18. Average Class Size

19. FTE Support Staff

10 Jul 2024 Page 11