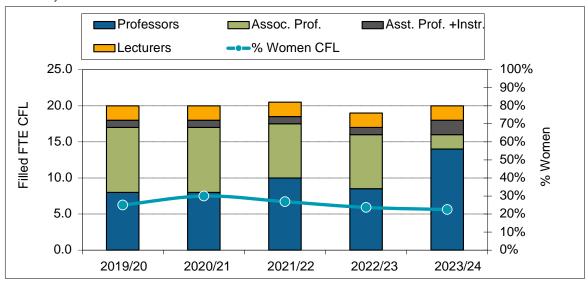

## 1. Annualized Activity FTE (AFTE) Enrolment



#### 2. Majors and Minors



3. Annualized Graduate Headcount

# Academic Information Report - Department of Political Science

9. Average Grade Awarded for POL Undergraduate Courses



# Academic Information Report - Department of Political Science

#### 10. Graduate Retention Statistics: Doctorates



### 11. Graduate Retention Statistics: Masters



## 12. FTE Continuing Faculty Line (CFL)



# 13. FTE CFL by Rank



#### 14. Full-Time Teaching Equivalent Resources



## 15. Teaching Assistants



20. POL Academic Expenditures (\$ 000)

# 21. POL Original Budget (\$ 000)



22. POL Research Grants and Contracts (\$ 000)