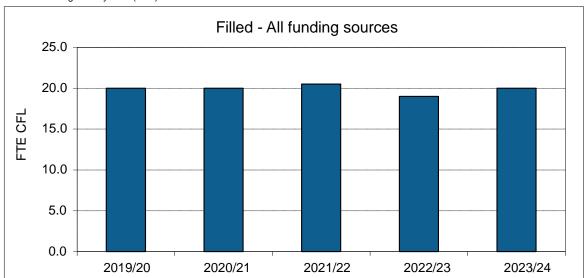

## 1. Annualized Activity FTE (AFTE) Enrolment



#### 2. Majors and Minors



3. Annualized Graduate Headcount

# Academic Information Report - Department of Political Science

9. Average Grade Awarded for POL Undergraduate Courses



# Academic Information Report - Department of Political Science

#### 10. Graduate Retention Statistics: Doctorates



### 11. Graduate Retention Statistics: Masters



## 12. FTE Continuing Faculty Line (CFL)



# 13. FTE CFL by Rank



#### 14. Full-Time Teaching Equivalent Resources



## 15. Teaching Assistants



20. POL Academic Expenditures (\$ 000)

# 21. POL Original Budget (\$ 000)



22. POL Research Grants and Contracts (\$ 000)