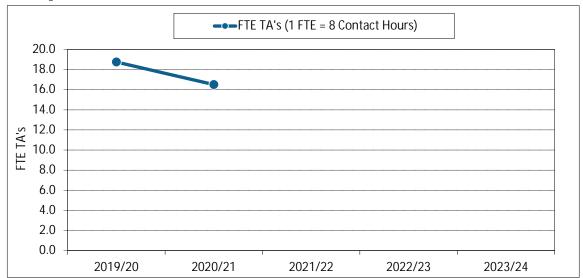

## 1. Annualized Activity FTE (AFTE) Enrolment



#### 2. Majors and Minors



3. Annualized Graduate Headcount

# Academic Information Report - Department of Political Science

9. Average Grade Awarded for POL Undergraduate Courses



# Academic Information Report - Department of Political Science

#### 10. Graduate Retention Statistics: Doctorates



### 11. Graduate Retention Statistics: Masters



## 12. FTE Continuing Faculty Line (CFL)



# 13. FTE CFL by Rank



#### 14. Full-Time Teaching Equivalent Resources



## 15. Teaching Assistants



20. POL Academic Expenditures (\$ 000)

# 21. POL Original Budget (\$ 000)



22. POL Research Grants and Contracts (\$ 000)