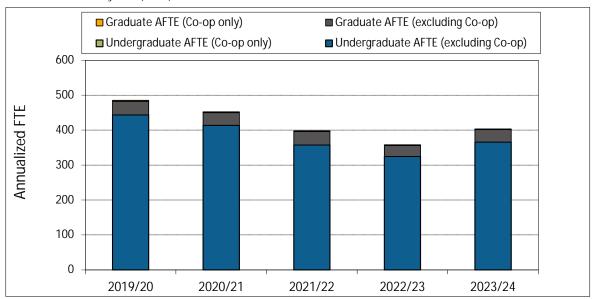

## 1. Annualized Activity FTE (AFTE) Enrolment



#### 2. Majors and Minors



3. Annualized Graduate Headcount

# Academic Information Report - Department of Political Science

9. Average Grade Awarded for POL Undergraduate Courses



# Academic Information Report - Department of Political Science

#### 10. Graduate Retention Statistics: Doctorates



### 11. Graduate Retention Statistics: Masters



## 12. FTE Continuing Faculty Line (CFL)



# 13. FTE CFL by Rank



#### 14. Full-Time Teaching Equivalent Resources



## 15. Teaching Assistants



20. POL Academic Expenditures (\$ 000)

# 21. POL Original Budget (\$ 000)



22. POL Research Grants and Contracts (\$ 000)