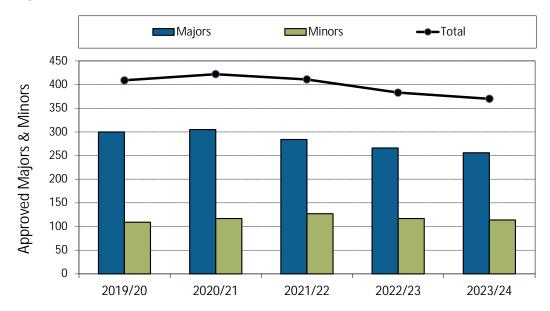

## 1. Annualized Activity FTE (AFTE) Enrolment



#### 2. Majors and Minors



3. Annualized Graduate Headcount

# Academic Information Report - Department of Political Science

9. Average Grade Awarded for POL Undergraduate Courses



# Academic Information Report - Department of Political Science

#### 10. Graduate Retention Statistics: Doctorates



### 11. Graduate Retention Statistics: Masters



## 12. FTE Continuing Faculty Line (CFL)



# 13. FTE CFL by Rank



#### 14. Full-Time Teaching Equivalent Resources



## 15. Teaching Assistants



20. POL Academic Expenditures (\$ 000)

# 21. POL Original Budget (\$ 000)



22. POL Research Grants and Contracts (\$ 000)