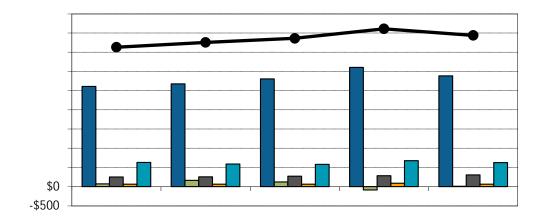

## 1. Annualized Activity FTE (AFTE) Enrolment



#### 2. Majors and Minors



3. Annualized Graduate Headcount

# Academic Information Report - Department of Political Science

9. Average Grade Awarded for POL Undergraduate Courses



# Academic Information Report - Department of Political Science

#### 10. Graduate Retention Statistics: Doctorates



### 11. Graduate Retention Statistics: Masters



## 12. FTE Continuing Faculty Line (CFL)



# 13. FTE CFL by Rank



#### 14. Full-Time Teaching Equivalent Resources



## 15. Teaching Assistants



20. POL Academic Expenditures (\$ 000)

# 21. POL Original Budget (\$ 000)



22. POL Research Grants and Contracts (\$ 000)