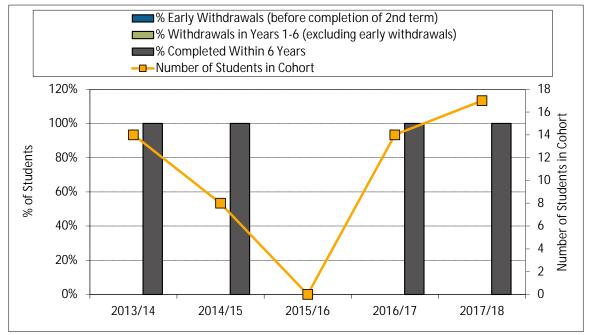

## 1. Annualized Activity FTE (AFTE) Enrolment



#### 2. Majors and Minors



3. Annualized Graduate Headcount

# Academic Information Report - Department of Political Science

9. Average Grade Awarded for POL Undergraduate Courses



# Academic Information Report - Department of Political Science

#### 10. Graduate Retention Statistics: Doctorates



### 11. Graduate Retention Statistics: Masters



## 12. FTE Continuing Faculty Line (CFL)



# 13. FTE CFL by Rank



#### 14. Full-Time Teaching Equivalent Resources



## 15. Teaching Assistants



20. POL Academic Expenditures (\$ 000)

# 21. POL Original Budget (\$ 000)



22. POL Research Grants and Contracts (\$ 000)