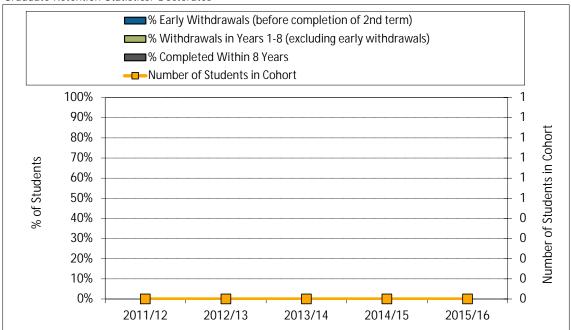

## 1. Annualized Activity FTE (AFTE) Enrolment



#### 2. Majors and Minors



3. Annualized Graduate Headcount

# Academic Information Report - Department of Political Science

9. Average Grade Awarded for POL Undergraduate Courses



# Academic Information Report - Department of Political Science

#### 10. Graduate Retention Statistics: Doctorates



### 11. Graduate Retention Statistics: Masters



## 12. FTE Continuing Faculty Line (CFL)



# 13. FTE CFL by Rank



#### 14. Full-Time Teaching Equivalent Resources



## 15. Teaching Assistants



20. POL Academic Expenditures (\$ 000)

# 21. POL Original Budget (\$ 000)



22. POL Research Grants and Contracts (\$ 000)