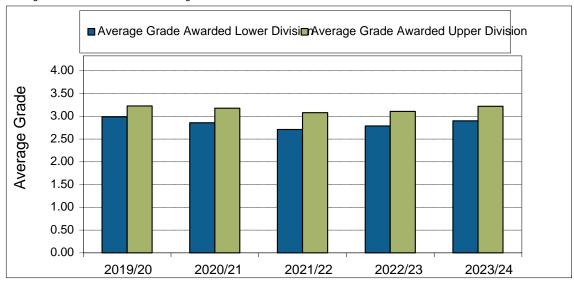

#### 1. Annualized Activity FTE (AFTE) Enrolment



#### 2. Majors and Minors



3. Annualized Graduate Headcount

4. Gender Distribution (% Women)

7. Time to SFU Bachelor Degree Completion

8. Time to Graduate Degree Completion



#### 9. Average Grade Awarded for PHIL Undergraduate Courses



#### 10. Graduate Retention Statistics: Doctorates



11. Graduate Retention Statistics: Masters

#### 12. FTE Continuing Faculty Line (CFL)



#### 13. FTE CFL by Rank



#### 16. Number of Course Sections Taught



#### 17. % of Course Sections Taught by CFL



18. Average Class Size

19. FTE Support Staff

| 20. | PHIL Academic Exper              | nditures (\$ 000) |  |  |  |
|-----|----------------------------------|-------------------|--|--|--|
|     |                                  |                   |  |  |  |
|     |                                  |                   |  |  |  |
|     |                                  |                   |  |  |  |
|     |                                  |                   |  |  |  |
|     |                                  |