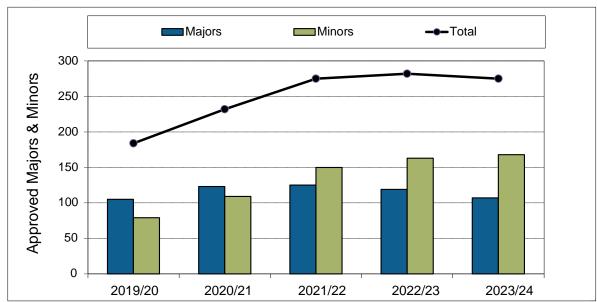

#### 2. Majors and Minors

3. Annualized Graduate Headcount

4. Gender Distribution (% Women)

7. Time to SFU Bachelor Degree Completion

8. Time to Graduate Degree Completion