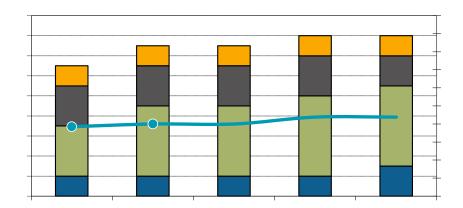

#### 1. Annualized Activity FTE (AFTE) Enrolment



#### 2. Majors and Minors



3. Annualized Graduate Headcount

4. Gender Distribution (% Women)

7. Time to SFU Bachelor Degree Completion

8. Time to Graduate Degree Completion



#### 9. Average Grade Awarded for PHIL Undergraduate Courses



#### 10. Graduate Retention Statistics: Doctorates



11. Graduate Retention Statistics: Masters

#### 12. FTE Continuing Faculty Line (CFL)



#### 13. FTE CFL by Rank



#### 16. Number of Course Sections Taught



#### 17. % of Course Sections Taught by CFL



18. Average Class Size

19. FTE Support Staff

| 20. | PHIL Academic Exper              | nditures (\$ 000) |  |  |  |
|-----|----------------------------------|-------------------|--|--|--|
|     |                                  |                   |  |  |  |
|     |                                  |                   |  |  |  |
|     |                                  |                   |  |  |  |
|     |                                  |                   |  |  |  |
|     |                                  |                   |  |  |  |
|     |                                  |                   |  |  |  |
|     |                                  |                   |  |  |  |
| 21. | I.