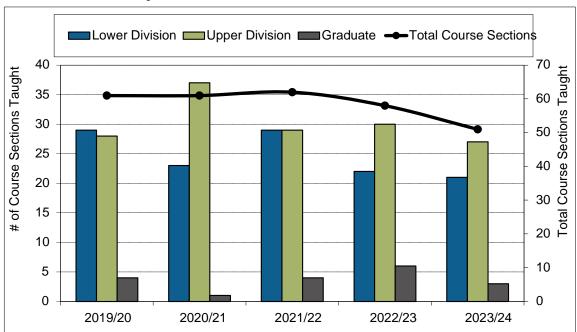

#### 1. Annualized Activity FTE (AFTE) Enrolment



#### 2. Majors and Minors



3. Annualized Graduate Headcount

4. Gender Distribution (% Women)

7. Time to SFU Bachelor Degree Completion

8. Time to Graduate Degree Completion



#### 9. Average Grade Awarded for PHIL Undergraduate Courses



#### 10. Graduate Retention Statistics: Doctorates



11. Graduate Retention Statistics: Masters

#### 12. FTE Continuing Faculty Line (CFL)



#### 13. FTE CFL by Rank



#### 16. Number of Course Sections Taught



#### 17. % of Course Sections Taught by CFL



18. Average Class Size

19. FTE Support Staff

| 20. | PHIL Academic Exper              | nditures (\$ 000) |  |  |  |
|-----|----------------------------------|-------------------|--|--|--|
|     |                                  |                   |  |  |  |
|     |                                  |                   |  |  |  |
|     |                                  |                   |  |  |  |
|     |                                  |                   |  |  |  |
|     |                                  |                   |  |  |  |
|     |                                  |                   |  |  |  |
|     |                                  |                   |  |  |  |
| 21. | I. PHIL Original Budget (\$ 000) |