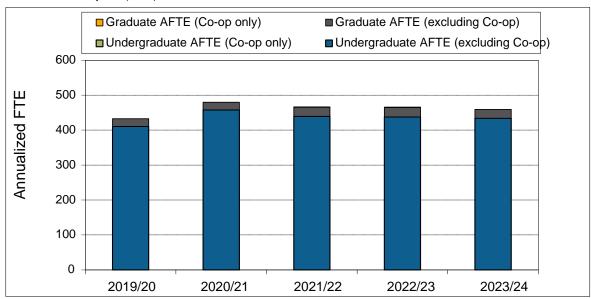

#### 1. Annualized Activity FTE (AFTE) Enrolment



#### 2. Majors and Minors



3. Annualized Graduate Headcount

4. Gender Distribution (% Women)

7. Time to SFU Bachelor Degree Completion

8. Time to Graduate Degree Completion



#### 9. Average Grade Awarded for PHIL Undergraduate Courses



#### 10. Graduate Retention Statistics: Doctorates



11. Graduate Retention Statistics: Masters

#### 12. FTE Continuing Faculty Line (CFL)



#### 13. FTE CFL by Rank



#### 16. Number of Course Sections Taught



#### 17. % of Course Sections Taught by CFL



18. Average Class Size

19. FTE Support Staff

| 20. | PHIL Academic Exper              | nditures (\$ 000) |  |  |  |
|-----|----------------------------------|-------------------|--|--|--|
|     |                                  |                   |  |  |  |
|     |