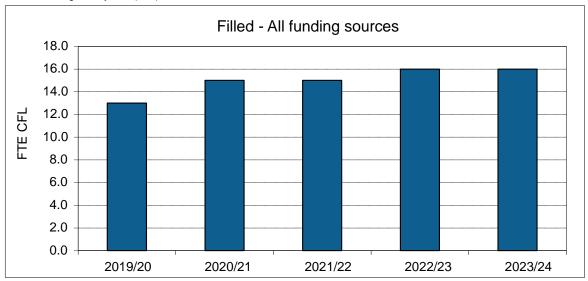

#### 1. Annualized Activity FTE (AFTE) Enrolment



#### 2. Majors and Minors



3. Annualized Graduate Headcount

4. Gender Distribution (% Women)

7. Time to SFU Bachelor Degree Completion

8. Time to Graduate Degree Completion



#### 9. Average Grade Awarded for PHIL Undergraduate Courses



#### 10. Graduate Retention Statistics: Doctorates



11. Graduate Retention Statistics: Masters

#### 12. FTE Continuing Faculty Line (CFL)



#### 13. FTE CFL by Rank



#### 16. Number of Course Sections Taught



#### 17. % of Course Sections Taught by CFL



18. Average Class Size

19. FTE Support Staff

| 20. | PHIL Academic Exper              | nditures (\$ 000) |  |  |  |
|-----|----------------------------------|-------------------|--|--|--|
|     |                                  |                   |  |  |  |
|     |                                  |                   |  |  |  |
|     |                                  |                   |  |  |  |
|     |                                  |                   |  |  |  |
|     |                                  |                   |  |  |  |
|     |                                  |                   |  |  |  |
|     |                                  |