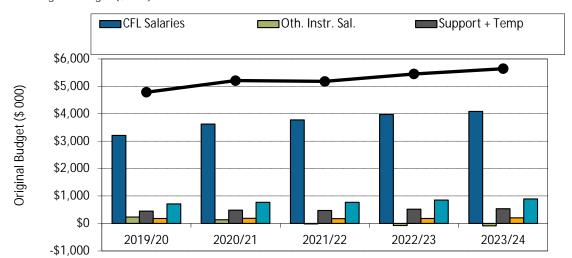

#### 1. Annualized Activity FTE (AFTE) Enrolment



#### 2. Majørs and Minors



#### 3. Annualized Graduate Headcount



### 4. Gender Distribution (% Women)



#### 7. Time to SFU Bachelor Degree Completion



#### 8. Time to Graduate Degree Completion





9. Average Grade Awarded for MBB Undergraduate Courses



10. Graduate Retention Statistics: Doctorates



11. Graduate Retention Statistics: Masters



#### 12. FTE Continuing Faculty Line (CFL)



### 13. FTE CFL by Rank





#### 14. Full-Time Teaching Equivalent Resources



#### 15. Teaching Assistants



16. Number of Course Sections Taught

17. % of Course Sections Taught by CFL

18. Average Class Size

19. FTE Support Staff

20. MBB Academic Expenditures (\$ 000)

### 21. MBB Original Budget (\$ 000)





#### 22. MBB Research Grants and Contracts (\$ 000)



RATIOS:

AFTE Enrolment Ratios:



Financial Ratios:

Financial Ratios: