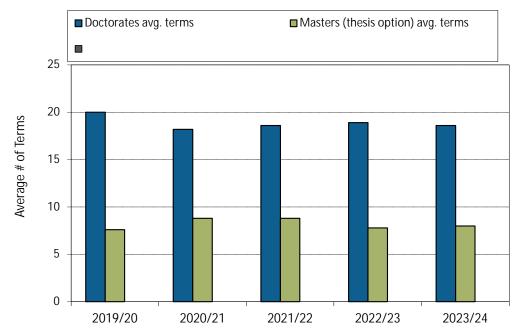

#### 8. Time to Graduate Degree Completion

9. Average Grade Awarded for MBB Undergraduate Courses

10. Graduate Retention Statistics: Doctorates

11. Graduate Retention Statistics: Masters