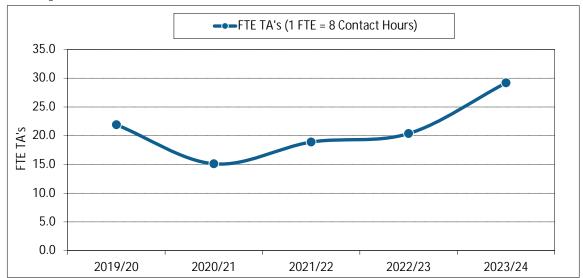

#### 15. Teaching Assistants

16. Number of Course Sections Taught

17. % of Course Sections Taught by CFL

18. Average Class Size

19. FTE Support Staff

20. MBB Academic Expenditures (\$ 000)