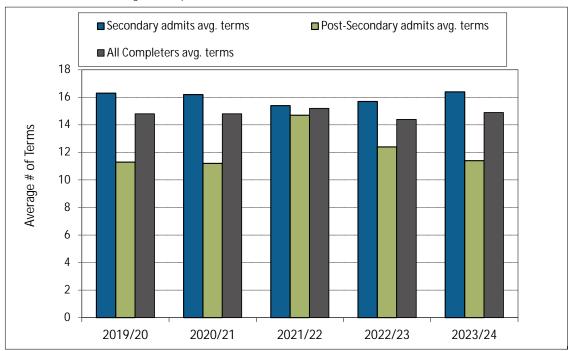

#### 1. Annualized Activity FTE (AFTE) Enrolment



#### 2. Majørs and Minors



#### 3. Annualized Graduate Headcount



### 4. Gender Distribution (% Women)



#### 7. Time to SFU Bachelor Degree Completion



#### 8. Time to Graduate Degree Completion





9. Average Grade Awarded for MBB Undergraduate Courses



10. Graduate Retention Statistics: Doctorates



11. Graduate Retention Statistics: Masters



#### 12. FTE Continuing Faculty Line (CFL)



### 13. FTE CFL by Rank





#### 14. Full-Time Teaching Equivalent Resources



#### 15. Teaching Assistants



16. Number of Course Sections Taught

17. % of Course Sections Taught by CFL

18. Average Class Size

19. FTE Support Staff

20. MBB Academic Expenditures (\$ 000)

### 21. MBB Original Budget (\$ 000)





#### 22. MBB Research Grants and Contracts (\$ 000)



RATIOS:

AFTE Enrolment Ratios:



Financial Ratios:

Financial Ratios: