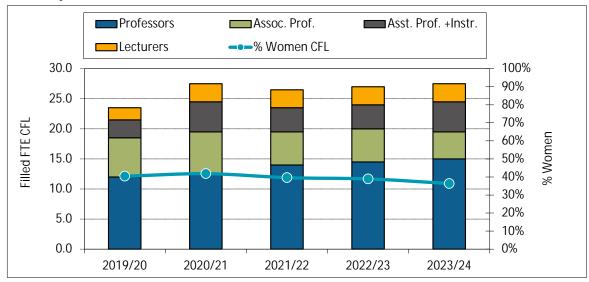

#### 1. Annualized Activity FTE (AFTE) Enrolment



#### 2. Majørs and Minors



#### 3. Annualized Graduate Headcount



### 4. Gender Distribution (% Women)



#### 7. Time to SFU Bachelor Degree Completion



#### 8. Time to Graduate Degree Completion





9. Average Grade Awarded for MBB Undergraduate Courses



10. Graduate Retention Statistics: Doctorates



11. Graduate Retention Statistics: Masters



#### 12. FTE Continuing Faculty Line (CFL)



### 13. FTE CFL by Rank





#### 14. Full-Time Teaching Equivalent Resources



#### 15. Teaching Assistants



16. Number of Course Sections Taught

17. % of Course Sections Taught by CFL

18. Average Class Size

19. FTE Support Staff

20. MBB Academic Expenditures (\$ 000)

### 21. MBB Original Budget (\$ 000)





#### 22. MBB Research Grants and Contracts (\$ 000)



RATIOS:

AFTE Enrolment Ratios:



Financial Ratios:

Financial Ratios: