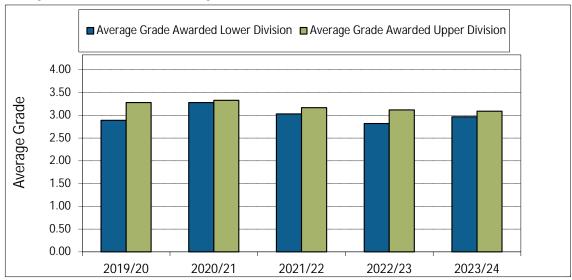

#### 8. Time to Graduate Degree Completion

9. Average Grade Awarded for MBB Undergraduate Courses

10. Graduate Retention Statistics: Doctorates

11. Graduate Retention Statistics: Masters