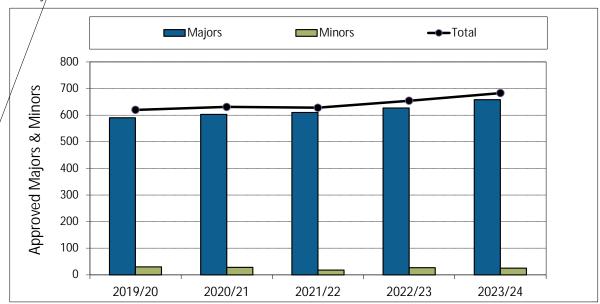

#### 1. Annualized Activity FTE (AFTE) Enrolment



#### 2. Majørs and Minors



#### 3. Annualized Graduate Headcount



### 4. Gender Distribution (% Women)



#### 7. Time to SFU Bachelor Degree Completion



#### 8. Time to Graduate Degree Completion





9. Average Grade Awarded for MBB Undergraduate Courses



10. Graduate Retention Statistics: Doctorates



11. Graduate Retention Statistics: Masters



#### 12. FTE Continuing Faculty Line (CFL)



### 13. FTE CFL by Rank





#### 14. Full-Time Teaching Equivalent Resources



#### 15. Teaching Assistants



16. Number of Course Sections Taught

17. % of Course Sections Taught by CFL

18. Average Class Size

19. FTE Support Staff

20. MBB Academic Expenditures (\$ 000)

### 21. MBB Original Budget (\$ 000)





#### 22. MBB Research Grants and Contracts (\$ 000)



RATIOS:

AFTE Enrolment Ratios:



Financial