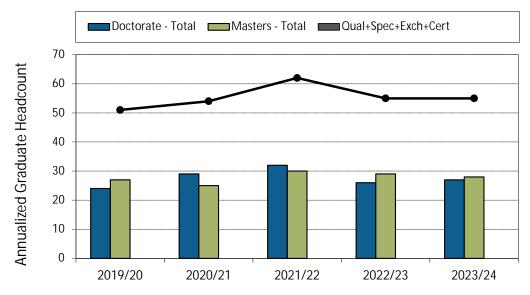

#### 1. Annualized Activity FTE (AFTE) Enrolment



#### 2. Majørs and Minors



#### 3. Annualized Graduate Headcount



### 4. Gender Distribution (% Women)



#### 7. Time to SFU Bachelor Degree Completion



#### 8. Time to Graduate Degree Completion





9. Average Grade Awarded for MBB Undergraduate Courses



10. Graduate Retention Statistics: Doctorates



11. Graduate Retention Statistics: Masters



#### 12. FTE Continuing Faculty Line (CFL)



### 13. FTE CFL by Rank





#### 14. Full-Time Teaching Equivalent Resources



#### 15. Teaching Assistants



16. Number of Course Sections Taught

17. % of Course Sections Taught by CFL

18. Average Class Size

19. FTE Support Staff

20. MBB Academic Expenditures (\$ 000)

### 21. MBB Original Budget (\$ 000)





#### 22. MBB Research Grants and Contracts (\$ 000)



RATIOS:

AFTE Enrolment Ratios:



Financial Ratios:

Financial Ratios: