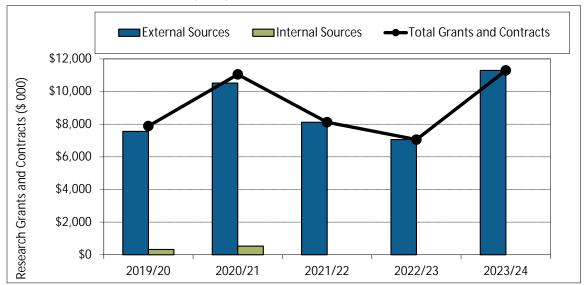

#### 22. MBB Research Grants and Contracts (\$ 000)

RATIOS:

AFTE Enrolment Ratios:

Financial Ratios:

Financial Ratios: