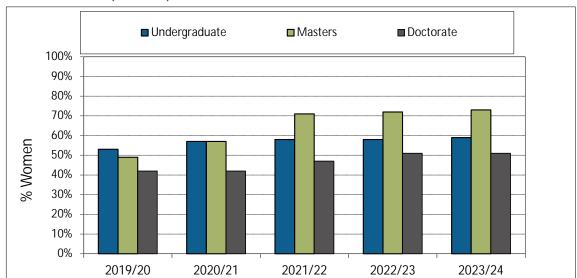

#### 1. Annualized Activity FTE (AFTE) Enrolment



#### 2. Majørs and Minors



#### 3. Annualized Graduate Headcount



### 4. Gender Distribution (% Women)



#### 7. Time to SFU Bachelor Degree Completion



#### 8. Time to Graduate Degree Completion





9. Average Grade Awarded for MBB Undergraduate Courses



10. Graduate Retention Statistics: Doctorates



11. Graduate Retention Statistics: Masters



#### 12. FTE Continuing Faculty Line (CFL)



### 13. FTE CFL by Rank





#### 14. Full-Time Teaching Equivalent Resources



#### 15. Teaching Assistants



16. Number of Course Sections Taught

17. % of Course Sections Taught by CFL

18. Average Class Size

19. FTE Support Staff

20. MBB Academic Expenditures (\$ 000)

### 21. MBB Original Budget (\$ 000)





#### 22. MBB Research Grants and Contracts (\$ 000)



RATIOS:

AFTE Enrolment Ratios:



Financial Ratios:

Financial Ratios: