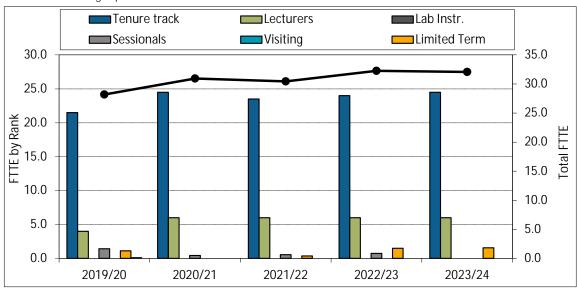

#### 1. Annualized Activity FTE (AFTE) Enrolment



#### 2. Majørs and Minors



#### 3. Annualized Graduate Headcount



### 4. Gender Distribution (% Women)



#### 7. Time to SFU Bachelor Degree Completion



#### 8. Time to Graduate Degree Completion





9. Average Grade Awarded for MBB Undergraduate Courses



10. Graduate Retention Statistics: Doctorates



11. Graduate Retention Statistics: Masters



#### 12. FTE Continuing Faculty Line (CFL)



### 13. FTE CFL by Rank





#### 14. Full-Time Teaching Equivalent Resources



#### 15. Teaching Assistants



16. Number of Course Sections Taught

17. % of Course Sections Taught by CFL

18. Average Class Size

19. FTE Support Staff

20. MBB Academic Expenditures (\$ 000)

### 21. MBB Original Budget (\$ 000)





#### 22. MBB Research Grants and Contracts (\$ 000)



RATIOS:

AFTE Enrolment Ratios:



Financial Ratios:

Financial Ratios: