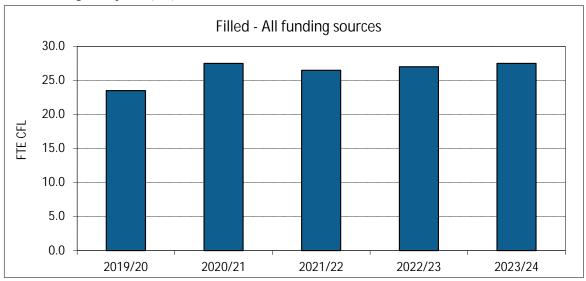

#### 1. Annualized Activity FTE (AFTE) Enrolment



#### 2. Majørs and Minors



#### 3. Annualized Graduate Headcount



### 4. Gender Distribution (% Women)



#### 7. Time to SFU Bachelor Degree Completion



#### 8. Time to Graduate Degree Completion





9. Average Grade Awarded for MBB Undergraduate Courses



10. Graduate Retention Statistics: Doctorates



11. Graduate Retention Statistics: Masters



#### 12. FTE Continuing Faculty Line (CFL)



### 13. FTE CFL by Rank





#### 14. Full-Time Teaching Equivalent Resources



#### 15. Teaching Assistants



16. Number of Course Sections Taught

17. % of Course Sections Taught by CFL

18. Average Class Size

19. FTE Support Staff

20. MBB Academic Expenditures (\$ 000)

### 21. MBB Original Budget (\$ 000)





#### 22. MBB Research Grants and Contracts (\$ 000)



RATIOS:

AFTE Enrolment Ratios:



Financial Ratios:

Financial Ratios: