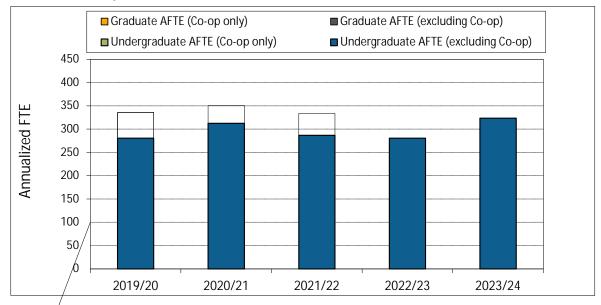

#### 1. Annualized Activity FTE (AFTE) Enrolment



#### 2. Majørs and Minors



#### 3. Annualized Graduate Headcount



### 4. Gender Distribution (% Women)



#### 7. Time to SFU Bachelor Degree Completion



#### 8. Time to Graduate Degree Completion





9. Average Grade Awarded for MBB Undergraduate Courses



10. Graduate Retention Statistics: Doctorates



11. Graduate Retention Statistics: Masters



#### 12. FTE Continuing Faculty Line (CFL)



### 13. FTE CFL by Rank





#### 14. Full-Time Teaching Equivalent Resources



#### 15. Teaching Assistants



16. Number of Course Sections Taught

17. % of Course Sections Taught by CFL

18. Average Class Size

19. FTE Support Staff

20. MBB Academic Expenditures (\$ 000)

### 21. MBB Original Budget (\$ 000)





#### 22. MBB Research Grants and Contracts (\$ 000)



RATIOS:

AFTE En