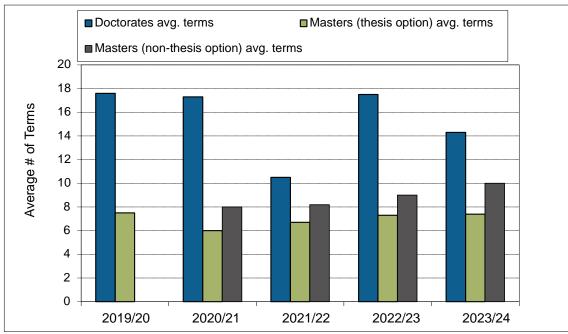

## 1. Annualized Activity FTE (AFTE) Enrolment



2. Majors and Minors

\_

# Academic Information Report Department of Mathematics

### 3. Annualized Graduate Headcount



### 4. Gender Distribution (% Women)





### 7. Time to SFU Bachelor Degree Completion



### 8. Time to Graduate Degree Completion



\_\_\_\_

# Academic Information Report Department of Mathematics

### 9. Average Grade Awarded for MATH Undergraduate Courses





12. FTE Continuing Faculty Line (CFL)

14. Full-Time Teaching Equivalent Resources

15. Teaching Assistants

18. Average Class Size

19. FTE Support Staff





### 20. MATH Academic Expenditures (\$ 000)

## 21. MATH Original Budget (\$ 000)





### 22. MATH Research Grants and Contracts (\$ 000)



RATIOS:

Financial Ratios: