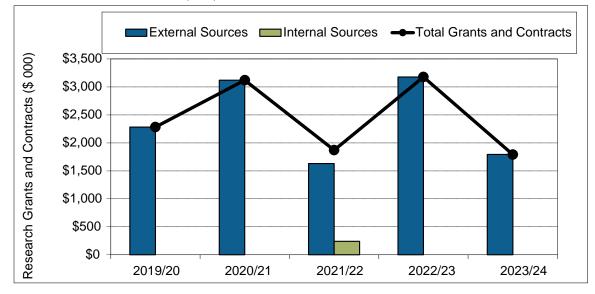

## 1. Annualized Activity FTE (AFTE) Enrolment



2. Majors and Minors

\_

# Academic Information Report Department of Mathematics

### 3. Annualized Graduate Headcount



### 4. Gender Distribution (% Women)





### 7. Time to SFU Bachelor Degree Completion



### 8. Time to Graduate Degree Completion



\_\_\_\_

# Academic Information Report Department of Mathematics

### 9. Average Grade Awarded for MATH Undergraduate Courses





12. FTE Continuing Faculty Line (CFL)

14. Full-Time Teaching Equivalent Resources

15. Teaching Assistants

18. Average Class Size

19. FTE Support Staff





### 20. MATH Academic Expenditures (\$ 000)

## 21. MATH Original Budget (\$ 000)





### 22. MATH Research Grants and Contracts (\$ 000)



RATIOS:

Financial Ratios: