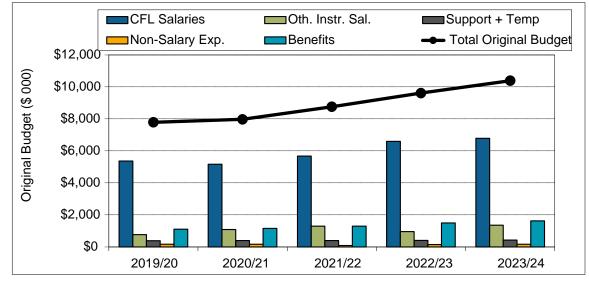

## 1. Annualized Activity FTE (AFTE) Enrolment



2. Majors and Minors

\_

# Academic Information Report Department of Mathematics

### 3. Annualized Graduate Headcount



### 4. Gender Distribution (% Women)





### 7. Time to SFU Bachelor Degree Completion



### 8. Time to Graduate Degree Completion



\_\_\_\_

# Academic Information Report Department of Mathematics

### 9. Average Grade Awarded for MATH Undergraduate Courses





12. FTE Continuing Faculty Line (CFL)

14. Full-Time Teaching Equivalent Resources

15. Teaching Assistants

18. Average Class Size

19. FTE Support Staff





### 20. MATH Academic Expenditures (\$ 000)

## 21. MATH Original Budget (\$ 000)





### 22. MATH Research Grants and Contracts (\$ 000)



RATIOS:

Financial Ratios: