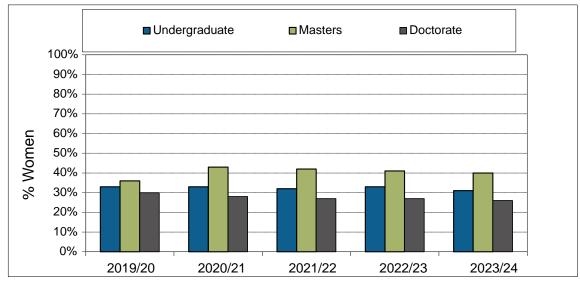

## 1. Annualized Activity FTE (AFTE) Enrolment



2. Majors and Minors

\_

# Academic Information Report Department of Mathematics

### 3. Annualized Graduate Headcount



### 4. Gender Distribution (% Women)





### 7. Time to SFU Bachelor Degree Completion



### 8. Time to Graduate Degree Completion



\_\_\_\_

# Academic Information Report Department of Mathematics

### 9. Average Grade Awarded for MATH Undergraduate Courses





12. FTE Continuing Faculty Line (CFL)

14. Full-Time Teaching Equivalent Resources

15. Teaching Assistants

18. Average Class Size

19. FTE Support Staff





### 20. MATH Academic Expenditures (\$ 000)

## 21. MATH Original Budget (\$ 000)





### 22. MATH Research Grants and Contracts (\$ 000)



RATIOS:

Financial Ratios: