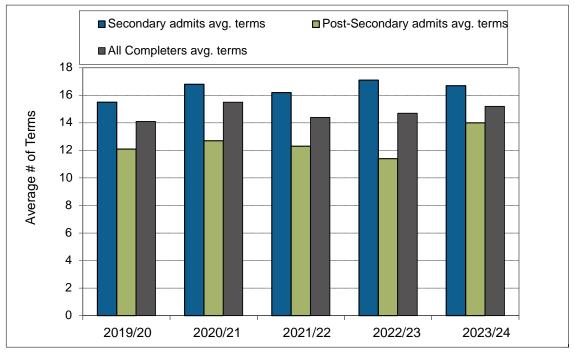

## 1. Annualized Activity FTE (AFTE) Enrolment



2. Majors and Minors

\_

# Academic Information Report Department of Mathematics

### 3. Annualized Graduate Headcount



### 4. Gender Distribution (% Women)





### 7. Time to SFU Bachelor Degree Completion



### 8. Time to Graduate Degree Completion



\_\_\_\_

# Academic Information Report Department of Mathematics

### 9. Average Grade Awarded for MATH Undergraduate Courses





12. FTE Continuing Faculty Line (CFL)

14. Full-Time Teaching Equivalent Resources

15. Teaching Assistants

18. Average Class Size

19. FTE Support Staff





### 20. MATH Academic Expenditures (\$ 000)

## 21. MATH Original Budget (\$ 000)





### 22. MATH Research Grants and Contracts (\$ 000)



RATIOS:

Financial Ratios: