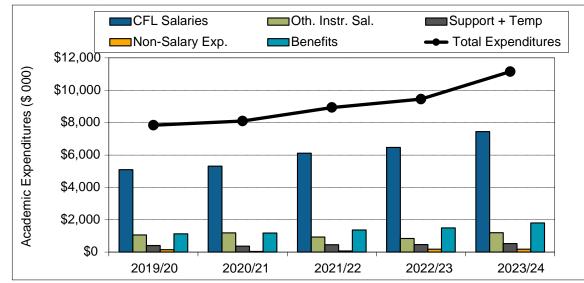

## 1. Annualized Activity FTE (AFTE) Enrolment



2. Majors and Minors

\_

# Academic Information Report Department of Mathematics

### 3. Annualized Graduate Headcount



### 4. Gender Distribution (% Women)





### 7. Time to SFU Bachelor Degree Completion



### 8. Time to Graduate Degree Completion



\_\_\_\_

# Academic Information Report Department of Mathematics

### 9. Average Grade Awarded for MATH Undergraduate Courses





12. FTE Continuing Faculty Line (CFL)

14. Full-Time Teaching Equivalent Resources

15. Teaching Assistants

18. Average Class Size

19. FTE Support Staff





### 20. MATH Academic Expenditures (\$ 000)

## 21. MATH Original Budget (\$ 000)





### 22. MATH Research Grants and Contracts (\$ 000)



RATIOS:

Financial Ratios: