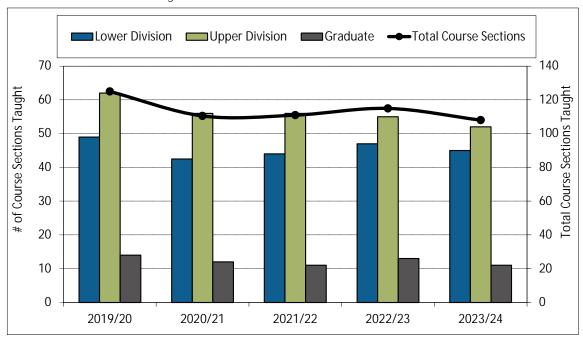

1. Annualized Activity FTE (AFTE) Enrolment



2. Majors and Minors

**---**Total



#### 5. Co-op Education Placements



#### 6. Credentials Awarded



7. Time to SFU Bachelor Degree Completion



8. Time to Graduate Degree Completion

9. Average Grade Awarded for IAT Undergraduate Courses

### 10. Graduate Retention Statistics: Doctorates



11. Graduate Retention Statistics: Masters

### 12. FTE Continuing Faculty Line (CFL)



## 13. FTE CFL by Rank



#### 14. Full-Time Teaching Equivalent Resources



### 15. Teaching Assistants





#### 16. Number of Course Sections Taught



#### 17. % of Course Sections Taught by CFL



### 18. Average Class Size

### 19. FTE Support Staff



| 20. | IAT Academic Expenditures (\$ 000) |  |
|-----|------------------------------------|--|
|     |                                    |  |
|     |                                    |  |
|     |                                    |  |
|     |                                    |  |
|     |                                    |  |
|     |                                    |  |
|     |                                    |  |
|     |                                    |  |
|     |                                    |  |
| 21. | IAT Original Budget (\$ 000)       |  |
|     |                                    |  |
|     |                                    |  |
|     |