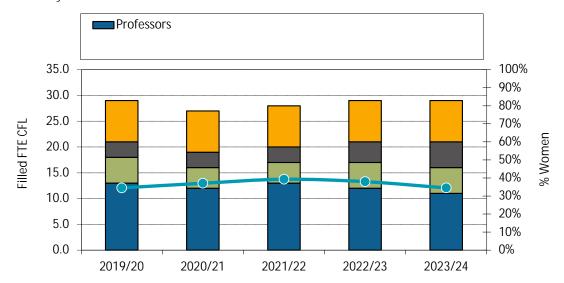

1. Annualized Activity FTE (AFTE) Enrolment



2. Majors and Minors

**---**Total



#### 5. Co-op Education Placements



#### 6. Credentials Awarded



7. Time to SFU Bachelor Degree Completion



8. Time to Graduate Degree Completion

9. Average Grade Awarded for IAT Undergraduate Courses

### 10. Graduate Retention Statistics: Doctorates



11. Graduate Retention Statistics: Masters

### 12. FTE Continuing Faculty Line (CFL)



## 13. FTE CFL by Rank



#### 14. Full-Time Teaching Equivalent Resources



### 15. Teaching Assistants





#### 16. Number of Course Sections Taught



#### 17. % of Course Sections Taught by CFL



### 18. Average Class Size

### 19. FTE Support Staff



| 20. | IAT Academic Expenditures (\$ 000) |  |
|-----|------------------------------------|--|
|     |                                    |  |
|     |                                    |  |
|     |                                    |  |
|     |                                    |  |
|     |                                    |  |
|     |                                    |  |
|     |                                    |  |
|     |                                    |  |
|     |                                    |  |
| 21. | IAT Original Budget (\$ 000)