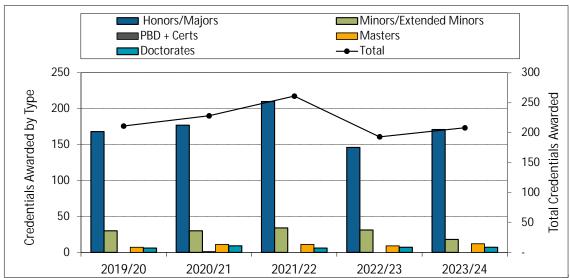

#### 6. Credentials Awarded

7. Time to SFU Bachelor Degree Completion

8. Time to Graduate Degree Completion

9. Average Grade Awarded for IAT Undergraduate Courses