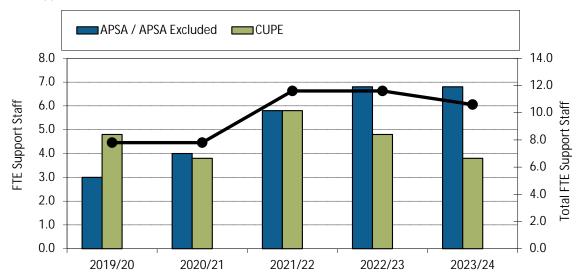

### 19. FTE Support Staff

| 20. | IAT Academic Expenditures (\$ 000) |  |
|-----|------------------------------------|--|
|     |                                    |  |
|     |                                    |  |
|     |                                    |  |
|     |                                    |  |
|     |                                    |  |
|     |                                    |  |
|     |                                    |  |
|     |                                    |  |
|     |                                    |  |
| 21. | IAT Original Budget (\$ 000)       |  |
|     |                                    |  |
|     |                                    |  |
|     |                                    |  |
|     |                                    |  |
|     |                                    |  |
|     |                                    |  |
|     |                                    |  |
|     |                                    |  |
|     |                                    |  |