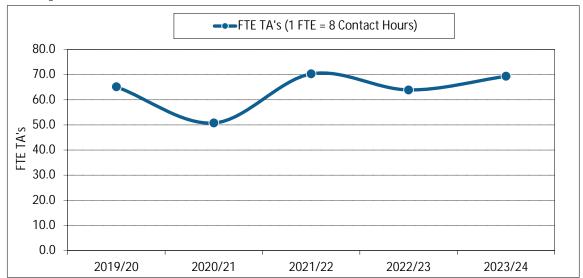

1. Annualized Activity FTE (AFTE) Enrolment



2. Majors and Minors

**---**Total



#### 5. Co-op Education Placements



#### 6. Credentials Awarded



7. Time to SFU Bachelor Degree Completion



8. Time to Graduate Degree Completion

9. Average Grade Awarded for IAT Undergraduate Courses

### 10. Graduate Retention Statistics: Doctorates



11. Graduate Retention Statistics: Masters

### 12. FTE Continuing Faculty Line (CFL)



## 13. FTE CFL by Rank



#### 14. Full-Time Teaching Equivalent Resources



### 15. Teaching Assistants





#### 16. Number of Course Sections Taught



#### 17. % of Course Sections Taught by CFL



### 18. Average Class Size

### 19. FTE Support Staff



| 20. | IAT Academic Expenditures (\$ 000) |  |
|-----|------------------------------------|--|
|     |                                    |  |
|     |                                    |  |
|     |                                    |  |
|     |                                    |  |
|     |                                    |  |
|     |                                    |  |
|     |                                    |  |
|     |                                    |  |
|     |                                    |  |
| 21. | IAT Original Budget (\$ 000)       |  |
|     |                                    |  |
|     |