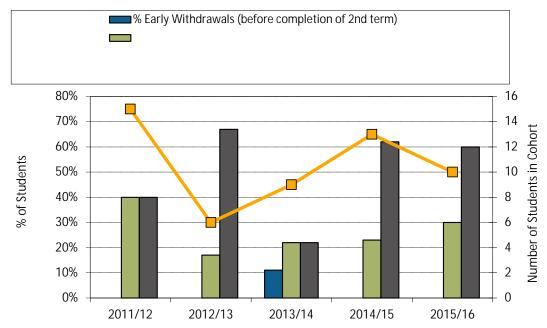

### 10. Graduate Retention Statistics: Doctorates

11. Graduate Retention Statistics: Masters