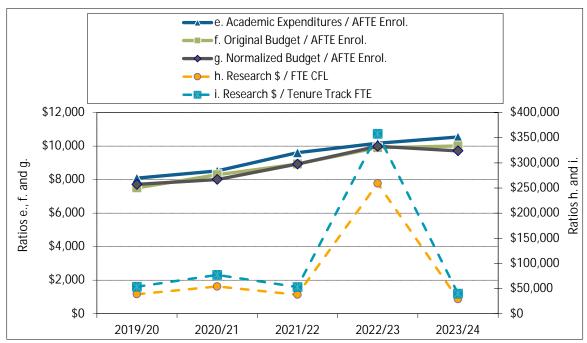

|  |
|     |                                    |  |
|     |                                    |  |
|     |                                    |  |
| 21. | IAT Original Budget (\$ 000)       |  |
|     |                                    |  |
|     |                                    |  |
|     |                                    |  |
|     |                                    |  |
|     |                                    |  |
|     |                                    |  |
|     |                                    |  |
|     |                                    |  |
|     |                                    |  |



#### 22. IAT Research Grants and Contracts (\$ 000)





RATIOS:

#### AFTE Enrolment Ratios:



#### Financial Ratios:





#### Financial Ratios: