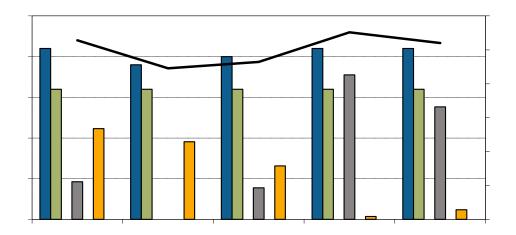

1. Annualized Activity FTE (AFTE) Enrolment



2. Majors and Minors

**---**Total



#### 5. Co-op Education Placements



#### 6. Credentials Awarded



7. Time to SFU Bachelor Degree Completion



8. Time to Graduate Degree Completion

9. Average Grade Awarded for IAT Undergraduate Courses

### 10. Graduate Retention Statistics: Doctorates



11. Graduate Retention Statistics: Masters

### 12. FTE Continuing Faculty Line (CFL)



## 13. FTE CFL by Rank



#### 14. Full-Time Teaching Equivalent Resources



### 15. Teaching Assistants





#### 16. Number of Course Sections Taught



#### 17. % of Course Sections Taught by CFL



### 18. Average Class Size

### 19. FTE Support Staff



| 20. | IAT Academic Expenditures (\$ 000) |  |
|-----|------------------------------------|--|
|     |                                    |  |
|     |                                    |  |
|     |                                    |  |
|     |                                    |  |
|     |                                    |  |
|     |                                    |  |
|     |                                    |  |
|     |                                    |  |
|     |                                    |  |
| 21. | IAT Original Budget (\$ 000)       |  |
|     |