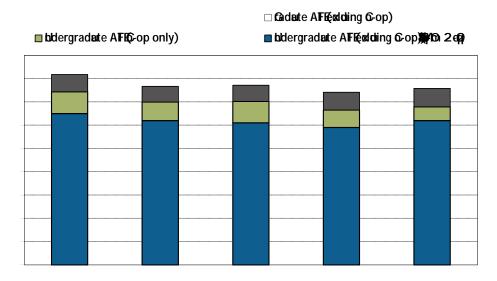

1. Annualized Activity FTE (AFTE) Enrolment



2. Majors and Minors

**---**Total



#### 5. Co-op Education Placements



#### 6. Credentials Awarded



7. Time to SFU Bachelor Degree Completion



8. Time to Graduate Degree Completion

9. Average Grade Awarded for IAT Undergraduate Courses

### 10. Graduate Retention Statistics: Doctorates



11. Graduate Retention Statistics: Masters

### 12. FTE Continuing Faculty Line (CFL)



## 13. FTE CFL by Rank



#### 14. Full-Time Teaching Equivalent Resources



### 15. Teaching Assistants





#### 16. Number of Course Sections Taught



#### 17. % of Course Sections Taught by CFL



### 18. Average Class Size

### 19. FTE Support Staff



| 20. | IAT Academic Expenditures (\$ 000) |  |
|-----|------------------------------------|--|
|     |                                    |  |
|