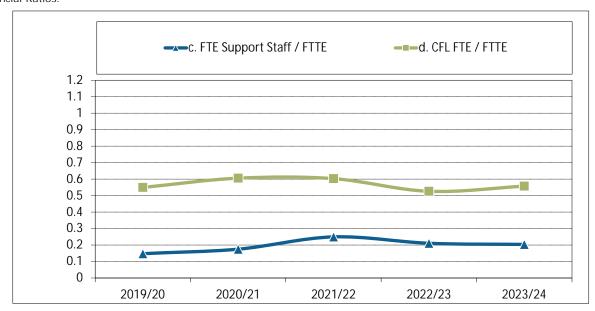

|
|     |                                    |  |
|     |                                    |  |
|     |                                    |  |
|     |                                    |  |
| 21. | IAT Original Budget (\$ 000)       |  |
|     |                                    |  |
|     |                                    |  |
|     |                                    |  |
|     |                                    |  |
|     |                                    |  |
|     |                                    |  |
|     |                                    |  |
|     |                                    |  |
|     |                                    |  |



#### 22. IAT Research Grants and Contracts (\$ 000)





RATIOS:

#### AFTE Enrolment Ratios:



#### Financial Ratios:





#### Financial Ratios: