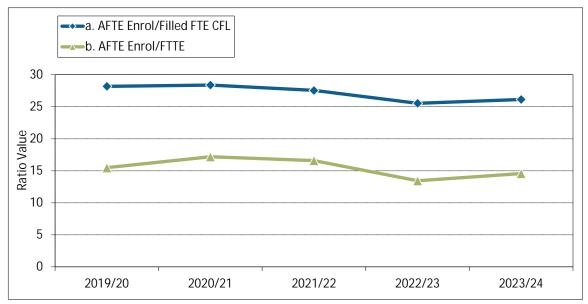

|  |
|     |                                    |  |
|     |                                    |  |
|     |                                    |  |
|     |                                    |  |
| 21. | IAT Original Budget (\$ 000)       |  |
|     |                                    |  |
|     |                                    |  |
|     |                                    |  |
|     |                                    |  |
|     |                                    |  |
|     |                                    |  |
|     |                                    |  |
|     |                                    |  |
|     |                                    |  |



#### 22. IAT Research Grants and Contracts (\$ 000)





RATIOS:

#### AFTE Enrolment Ratios:



#### Financial Ratios:





#### Financial Ratios: