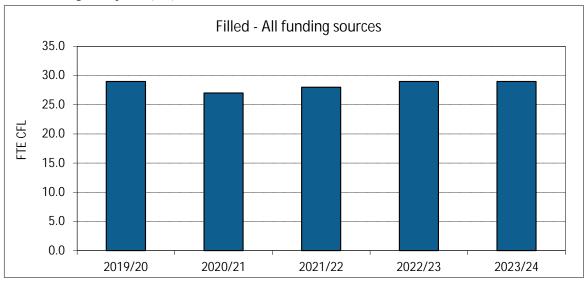

1. Annualized Activity FTE (AFTE) Enrolment



2. Majors and Minors

**---**Total



#### 5. Co-op Education Placements



#### 6. Credentials Awarded



7. Time to SFU Bachelor Degree Completion



8. Time to Graduate Degree Completion

9. Average Grade Awarded for IAT Undergraduate Courses

### 10. Graduate Retention Statistics: Doctorates



11. Graduate Retention Statistics: Masters

### 12. FTE Continuing Faculty Line (CFL)



## 13. FTE CFL by Rank



#### 14. Full-Time Teaching Equivalent Resources



### 15. Teaching Assistants





#### 16. Number of Course Sections Taught



#### 17. % of Course Sections Taught by CFL



### 18. Average Class Size

### 19. FTE Support Staff



| 20. | IAT Academic Expenditures (\$ 000) |  |
|-----|------------------------------------|--|
|     |                                    |  |
|     |                                    |  |
|     |                                    |  |
|     |                                    |  |
|     |                                    |  |
|     |                                    |  |
|     |                                    |  |
|     |                                    |  |
|     |                                    |  |
| 21. | IA