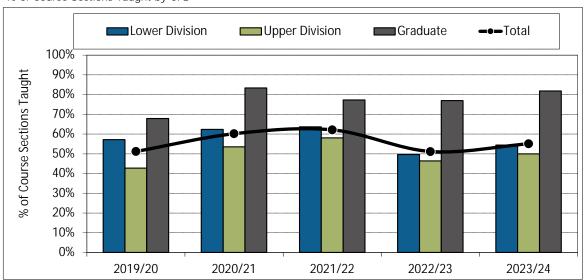

1. Annualized Activity FTE (AFTE) Enrolment



2. Majors and Minors

**---**Total



#### 5. Co-op Education Placements



#### 6. Credentials Awarded



7. Time to SFU Bachelor Degree Completion



8. Time to Graduate Degree Completion

9. Average Grade Awarded for IAT Undergraduate Courses

### 10. Graduate Retention Statistics: Doctorates



11. Graduate Retention Statistics: Masters

### 12. FTE Continuing Faculty Line (CFL)



## 13. FTE CFL by Rank



#### 14. Full-Time Teaching Equivalent Resources



### 15. Teaching Assistants





#### 16. Number of Course Sections Taught



#### 17. % of Course Sections Taught by CFL



### 18. Average Class Size

### 19. FTE Support Staff



| 20. | IAT Academic Expenditures (\$ 000) |  |
|-----|------------------------------------|--|
|     |                                    |  |
|     |                                    |  |
|     |                                    |  |
|     |                                    |  |
|     |                                    |  |
|     |                                    |  |
|     |                                    |  |
|     |                                    |  |
|     |                                    |  |
| 21. | IAT Original Budget (\$ 000)       |  |
|     |                                    |  |
|     |                                    |  |
|     |                                    |  |
|     |