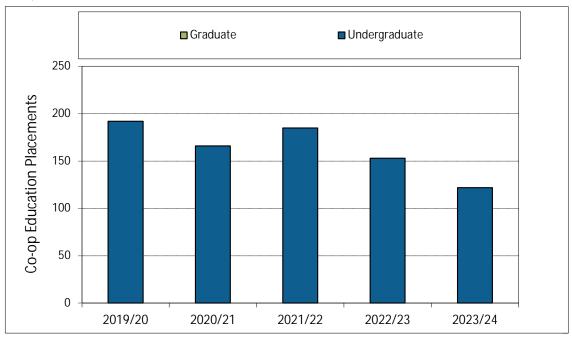

1. Annualized Activity FTE (AFTE) Enrolment



2. Majors and Minors

**---**Total



#### 5. Co-op Education Placements



#### 6. Credentials Awarded



7. Time to SFU Bachelor Degree Completion



8. Time to Graduate Degree Completion

9. Average Grade Awarded for IAT Undergraduate Courses

### 10. Graduate Retention Statistics: Doctorates



11. Graduate Retention Statistics: Masters

### 12. FTE Continuing Faculty Line (CFL)



## 13. FTE CFL by Rank



#### 14. Full-Time Teaching Equivalent Resources



### 15. Teaching Assistants





#### 16. Number of Course Sections Taught



#### 17. % of Course Sections Taught by CFL



### 18. Average Class Size

### 19. FTE Support Staff



| 20. | IAT Academic Expenditures (\$ 000) |  |
|-----|------------------------------------|--|
|     |                                    |  |
|     |                                    |  |
|     |