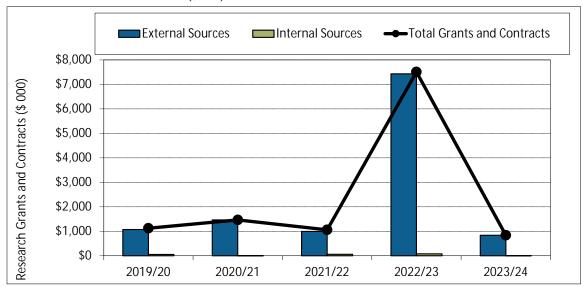

|  |
|     |                                    |  |
|     |                                    |  |
|     |                                    |  |
|     |                                    |  |
|     |                                    |  |
| 21. | IAT Original Budget (\$ 000)       |  |
|     |                                    |  |
|     |                                    |  |
|     |                                    |  |
|     |                                    |  |
|     |                                    |  |
|     |                                    |  |
|     |                                    |  |
|     |                                    |  |
|     |                                    |  |



#### 22. IAT Research Grants and Contracts (\$ 000)





RATIOS:

#### AFTE Enrolment Ratios:



#### Financial Ratios:





#### Financial Ratios: