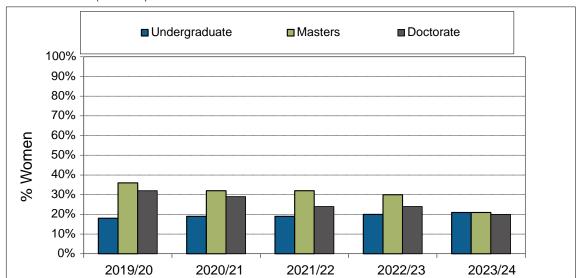

### 4. Gender Distribution (% Women)

7. Time to SFU Bachelor Degree Completion

8. Time to Graduate Degree Completion

9. Average Grade Awarded for ENSC Undergraduate Courses

10. Graduate Retention Statistics: Doctorates