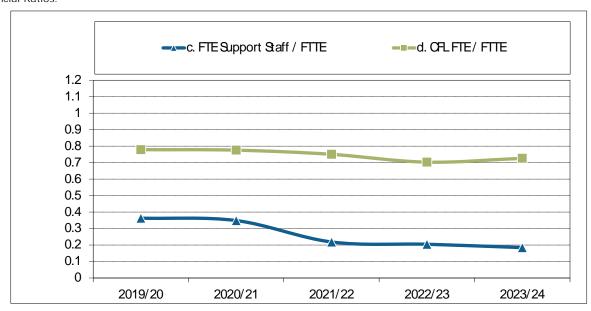

1. Annualized Activity FTE (AFTE) Enrolment

2. Majors and Minors

### 3. Annualized Graduate Headcount



### 4. Gender Distribution (% Women)





7. Time to SFU Bachelor Degree Completion



8. Time to Graduate Degree Completion





9. Average Grade Awarded for ENSC Undergraduate Courses



10. Graduate Retention Statistics: Doctorates

11. Graduate Retention Statistics: Masters



### 12. FTE Continuing Faculty Line (CFL)



## 13. FTE CFL by Rank



16. Number of Course Sections Taught

17. % of Course Sections Taught by CFL

20. ENSC Academic Expenditures (\$ 000)

## 21. ENSC Original Budget (\$ 000)





22. ENSC Research Grants and Contracts (\$ 000)





### RATIOS:

#### AFTE Enrolment Ratios:



### Financial Ratios:





#### Financial Ratios: