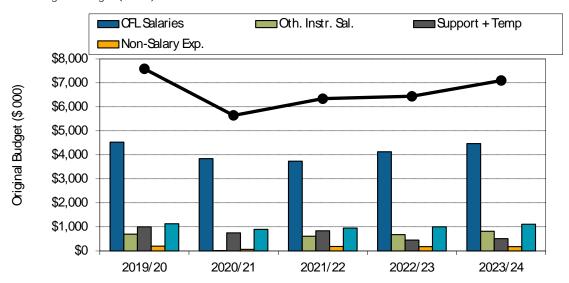

## 21. ENSC Original Budget (\$ 000)

22. ENSC Research Grants and Contracts (\$ 000)