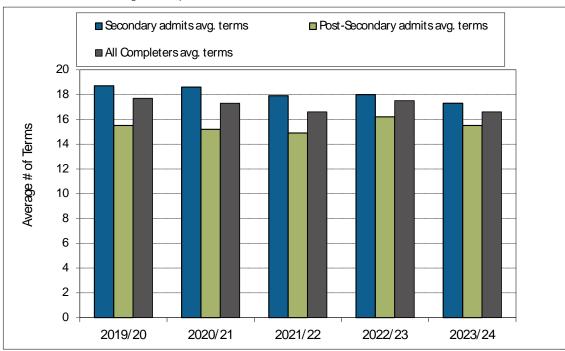

1. Annualized Activity FTE (AFTE) Enrolment

2. Majors and Minors

### 3. Annualized Graduate Headcount



### 4. Gender Distribution (% Women)





7. Time to SFU Bachelor Degree Completion



8. Time to Graduate Degree Completion





9. Average Grade Awarded for ENSC Undergraduate Courses



10. Graduate Retention Statistics: Doctorates

11. Graduate Retention Statistics: Masters



### 12. FTE Continuing Faculty Line (CFL)



## 13. FTE CFL by Rank



16. Number of Course Sections Taught

17. % of Course Sections Taught by CFL

20. ENSC Academic Expenditures (\$ 000)

## 21. ENSC Original Budget (\$ 000)





22. ENSC Research Grants and Contracts (\$ 000)





### RATIOS:

#### AFTE Enrolment Ratios:



### Financial Ratios:





#### Financial Ratios: