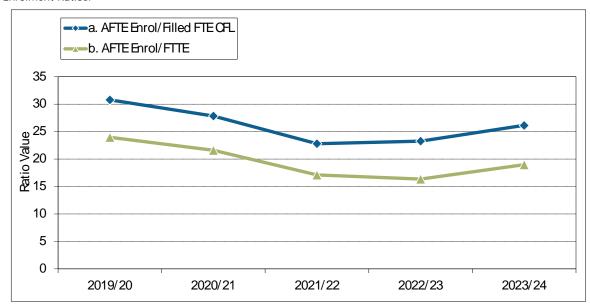

1. Annualized Activity FTE (AFTE) Enrolment

2. Majors and Minors

### 3. Annualized Graduate Headcount



### 4. Gender Distribution (% Women)





7. Time to SFU Bachelor Degree Completion



8. Time to Graduate Degree Completion





9. Average Grade Awarded for ENSC Undergraduate Courses



10. Graduate Retention Statistics: Doctorates

11. Graduate Retention Statistics: Masters



### 12. FTE Continuing Faculty Line (CFL)



## 13. FTE CFL by Rank



16. Number of Course Sections Taught

17. % of Course Sections Taught by CFL

20. ENSC Academic Expenditures (\$ 000)

## 21. ENSC Original Budget (\$ 000)





22. ENSC Research Grants and Contracts (\$ 000)





### RATIOS:

#### AFTE Enrolment Ratios:



### Financial Ratios:





#### Financial Ratios: