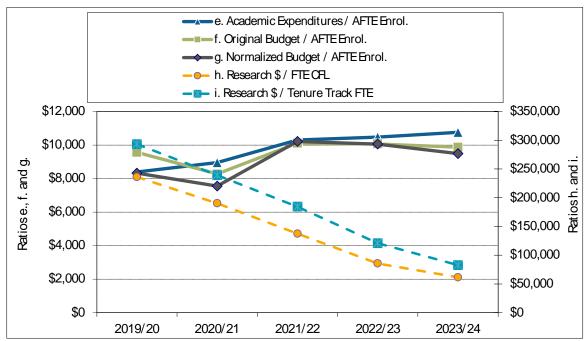

1. Annualized Activity FTE (AFTE) Enrolment

2. Majors and Minors

### 3. Annualized Graduate Headcount



### 4. Gender Distribution (% Women)





7. Time to SFU Bachelor Degree Completion



8. Time to Graduate Degree Completion





9. Average Grade Awarded for ENSC Undergraduate Courses



10. Graduate Retention Statistics: Doctorates

11. Graduate Retention Statistics: Masters



### 12. FTE Continuing Faculty Line (CFL)



## 13. FTE CFL by Rank



16. Number of Course Sections Taught

17. % of Course Sections Taught by CFL

20. ENSC Academic Expenditures (\$ 000)

## 21. ENSC Original Budget (\$ 000)





22. ENSC Research Grants and Contracts (\$ 000)





### RATIOS:

#### AFTE Enrolment Ratios:



### Financial Ratios:





#### Financial Ratios: