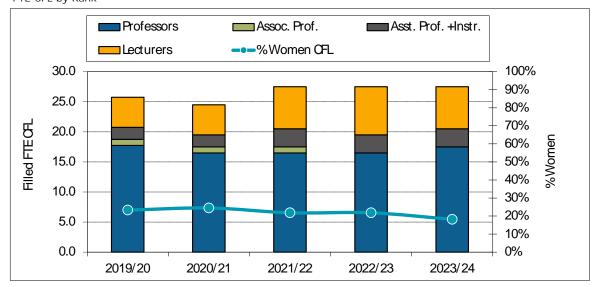

## 13. FTE CFL by Rank

16. Number of Course Sections Taught

17. % of Course Sections Taught by CFL

20. ENSC Academic Expenditures (\$ 000)