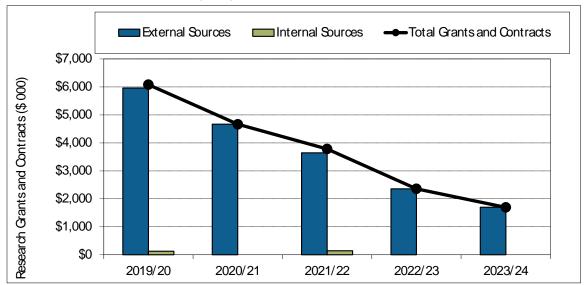

## 21. ENSC Original Budget (\$ 000)

22. ENSC Research Grants and Contracts (\$ 000)