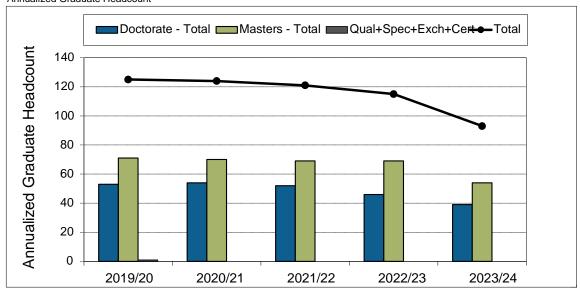

1. Annualized Activity FTE (AFTE) Enrolment

2. Majors and Minors

### 3. Annualized Graduate Headcount



### 4. Gender Distribution (% Women)





7. Time to SFU Bachelor Degree Completion



8. Time to Graduate Degree Completion





9. Average Grade Awarded for ENSC Undergraduate Courses



10. Graduate Retention Statistics: Doctorates

11. Graduate Retention Statistics: Masters



### 12. FTE Continuing Faculty Line (CFL)



## 13. FTE CFL by Rank



16. Number of Course Sections Taught

17. % of Course Sections Taught by CFL

20. ENSC Academic Expenditures (\$ 000)

## 21. ENSC Original Budget (\$ 000)





22. ENSC Research Grants and Contracts (\$ 000)





### RATIOS:

#### AFTE Enrolment Ratios:



### Financial Ratios:





#### Financial Ratios: