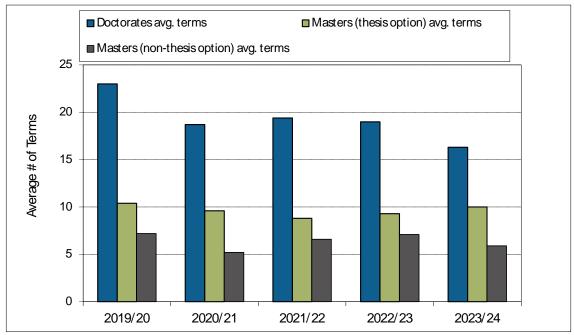

1. Annualized Activity FTE (AFTE) Enrolment

2. Majors and Minors

### 3. Annualized Graduate Headcount



### 4. Gender Distribution (% Women)





7. Time to SFU Bachelor Degree Completion



8. Time to Graduate Degree Completion





9. Average Grade Awarded for ENSC Undergraduate Courses



10. Graduate Retention Statistics: Doctorates

11. Graduate Retention Statistics: Masters



### 12. FTE Continuing Faculty Line (CFL)



## 13. FTE CFL by Rank



16. Number of Course Sections Taught

17. % of Course Sections Taught by CFL

20. ENSC Academic Expenditures (\$ 000)

## 21. ENSC Original Budget (\$ 000)





22. ENSC Research Grants and Contracts (\$ 000)





### RATIOS:

#### AFTE Enrolment Ratios:



### Financial Ratios:





#### Financial Ratios: