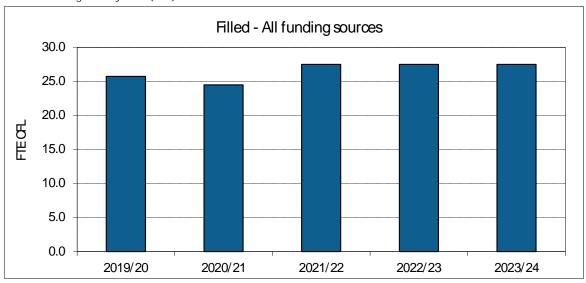

1. Annualized Activity FTE (AFTE) Enrolment

2. Majors and Minors

### 3. Annualized Graduate Headcount



### 4. Gender Distribution (% Women)





7. Time to SFU Bachelor Degree Completion



8. Time to Graduate Degree Completion





9. Average Grade Awarded for ENSC Undergraduate Courses



10. Graduate Retention Statistics: Doctorates

11. Graduate Retention Statistics: Masters



### 12. FTE Continuing Faculty Line (CFL)



## 13. FTE CFL by Rank



16. Number of Course Sections Taught

17. % of Course Sections Taught by CFL

20. ENSC Academic Expenditures (\$ 000)

## 21. ENSC Original Budget (\$ 000)





22. ENSC Research Grants and Contracts (\$ 000)





### RATIOS:

#### AFTE Enrolment Ratios:



### Financial Ratios:





#### Financial Ratios: