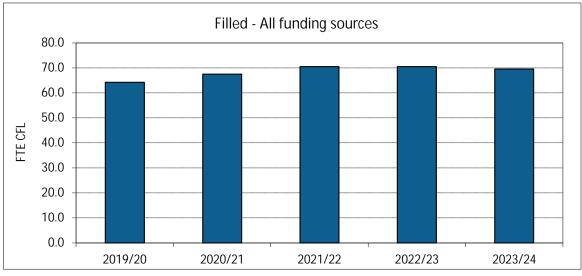

#### 1. Applications



2. Admissions



#### 5. Undergraduate Headcount





#### 6. Annualized Graduate Headcount

## Undergrads Doctorate Masters 100% 90% 80% 70% 60% 50%

# Academic Information Report - Faculty of Education



#### Gender Distribution (% Women) 7.

#### **Co-op Education Placements** 8.



10 Jul 2024 Page 5



#### 11. Time to SFU Bachelor Degree Completion



#### 12. Time to SFU Graduate Degree Completion



#### 13. Average Grade Awarded for EDUC Undergraduate Courses



14. Undergraduate Retention Rates (by admission year):

15. Undergraduate Retention Rates







#### 17. Graduate Retention Statistics: Masters



### 18. FTE Continuing Faculty Line (CFL)



### 19. FTE CFL by Rank



20. Full-Time Teaching Equivalent Resources

10 Jul 2024 Page 11

21. Teaching Assistants

### 23. % of Course Sections Taught by CFL



24. Average Class Size

#### 25. FTE Staff in EDUC



26. EDUC Academic Expenditures (\$ 000)

27. EDUC Original Budget (\$ 000)

28. EDUC Research Grants and Contracts (\$ 000)

RATIOS:

AFTE Enrolment Ratios:



Financial Ratios:

10 Jul 2024 Page 16

# Academic Information Report - Faculty of Education

Financial Ratios:

Budget Shares: Faculty of EDUC Proportional Shares of . . .