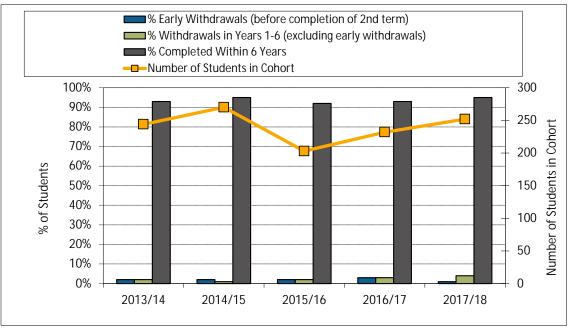

#### 1. Applications



2. Admissions



#### 5. Undergraduate Headcount





#### 6. Annualized Graduate Headcount

## Undergrads Doctorate Masters 100% 90% 80% 70% 60% 50%

# Academic Information Report - Faculty of Education



#### Gender Distribution (% Women) 7.

#### **Co-op Education Placements** 8.



10 Jul 2024 Page 5



#### 11. Time to SFU Bachelor Degree Completion



#### 12. Time to SFU Graduate Degree Completion



#### 13. Average Grade Awarded for EDUC Undergraduate Courses



14. Undergraduate Retention Rates (by admission year):

15. Undergraduate Retention Rates







#### 17. Graduate Retention Statistics: Masters



### 18. FTE Continuing Faculty Line (CFL)



### 19. FTE CFL by Rank



20. Full-Time Teaching Equivalent Resources

10 Jul 2024 Page 11

21. Teaching Assistants

### 23. % of Course Sections Taught by CFL



24. Average Class Size

#### 25. FTE Staff in EDUC



26. EDUC Academic Expenditures (\$ 000)

27. EDUC Original Budget (\$ 000)

28. EDUC Research Grants and Contracts (\$ 000)

RATIOS:

AFTE Enrolment Ratios:



Financial Ratios:

10 Jul 2024 Page 16

# Academic Information Report - Faculty of Education

Financial Ratios:

Budget Shares: Faculty of EDUC Proportional Shares of . . .