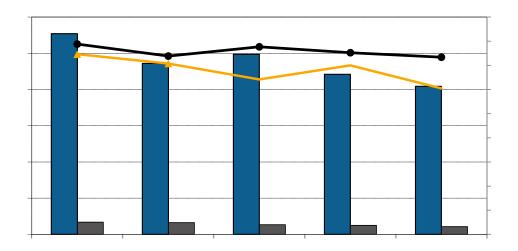

#### 1. Applications



2. Admissions



#### 5. Undergraduate Headcount





#### 6. Annualized Graduate Headcount

## Undergrads Doctorate Masters 100% 90% 80% 70% 60% 50%

# Academic Information Report - Faculty of Education



#### Gender Distribution (% Women) 7.

#### **Co-op Education Placements** 8.



10 Jul 2024 Page 5



#### 11. Time to SFU Bachelor Degree Completion



#### 12. Time to SFU Graduate Degree Completion



#### 13. Average Grade Awarded for EDUC Undergraduate Courses



14. Undergraduate Retention Rates (by admission year):

15. Undergraduate Retention Rates







#### 17. Graduate Retention Statistics: Masters



### 18. FTE Continuing Faculty Line (CFL)



### 19. FTE CFL by Rank



20. Full-Time Teaching Equivalent Resources

10 Jul 2024 Page 11

21. Teaching Assistants

### 23. %