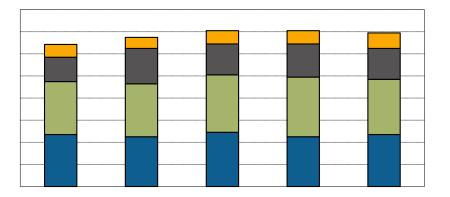

### 19. FTE CFL by Rank

20. Full-Time Teaching Equivalent Resources

10 Jul 2024 Page 11

21. Teaching Assistants