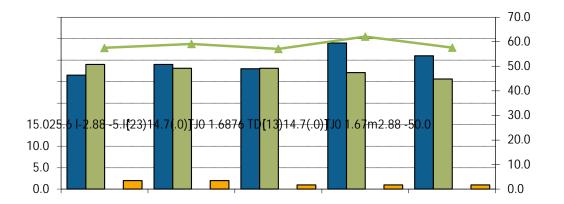

count

## Undergrads Doctorate Masters 100% 90% 80% 70% 60% 50%

# Academic Information Report - Faculty of Education



#### Gender Distribution (% Women) 7.

#### **Co-op Education Placements** 8.



10 Jul 2024 Page 5



#### 11. Time to SFU Bachelor Degree Completion



#### 12. Time to SFU Graduate Degree Completion



#### 13. Average Grade Awarded for EDUC Undergraduate Courses



14. Undergraduate Retention Rates (by admission year):

15. Undergraduate Retention Rates







#### 17. Graduate Retention Statistics: Masters



### 18. FTE Continuing Faculty Line (CFL)



### 19. FTE CFL by Rank



20. Full-Time Teaching Equivalent Resources

10 Jul 2024 Page 11

21. Teaching Assistants

### 23. % of Course Sections Taught by CFL



24. Average Class Size

#### 25. FTE Staff in EDUC



26. EDUC Academic Expenditures (\$ 000)

27. EDUC Original Budget (\$ 000)

28. EDUC Research Grants and Contracts (\$ 000)

RATIOS:

AFTE Enrolment Ratios:



Financial Ratios:

10 Jul 2024 Page 16

# Academic Information Report - Faculty of Education

Financial Ratios:

Budget Shares: Faculty of EDUC Proportional Shares of . . .