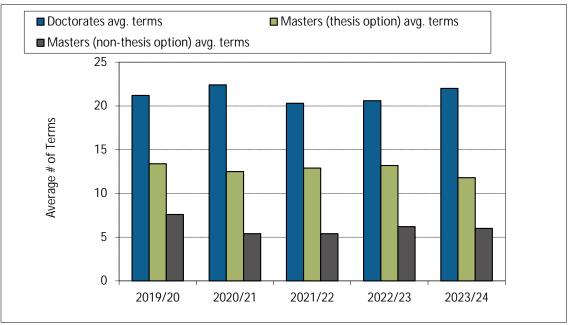

#### 1. Applications



2. Admissions



#### 5. Undergraduate Headcount





#### 6. Annualized Graduate Headcount

## Undergrads Doctorate Masters 100% 90% 80% 70% 60% 50%

# Academic Information Report - Faculty of Education



#### Gender Distribution (% Women) 7.

#### **Co-op Education Placements** 8.



10 Jul 2024 Page 5



#### 11. Time to SFU Bachelor Degree Completion



#### 12. Time to SFU Graduate Degree Completion



#### 13. Average Grade Awarded for EDUC Undergraduate Courses



14. Undergraduate Retention Rates (by admission year):

15. Undergraduate Retention Rates







#### 17. Graduate Retention Statistics: Masters



### 18. FTE Continuing Faculty Line (CFL)



### 19. FTE CFL by Rank



20. Full-Time Teaching Equivalent Resources

10 Jul 2024 Page 11

21. Teaching Assistants

### 23. % of Course Sections Taught by CFL



24. Average Class Size

#### 25. FTE Staff in EDUC



26. EDUC Academic Expenditures (\$ 000)

27. EDUC Original Budget (\$ 000)

28. EDUC Research Grants and Contracts (\$ 000)

RATIOS:

AFTE Enrolment Ratios:



Financial Ratios:

10 Jul 2024 Page 16

# Academic Information Report - Faculty of Education

Financial Ratios:

Budget Shares: Faculty of EDUC Proportional Share