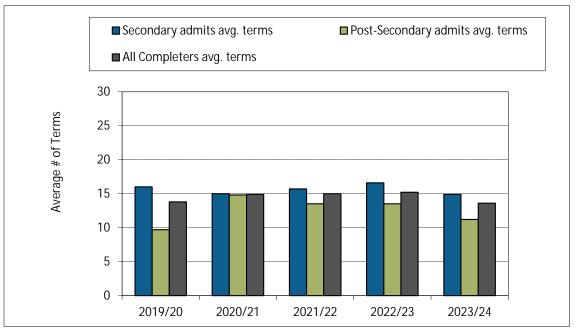

#### 1. Applications



2. Admissions



#### 5. Undergraduate Headcount





#### 6. Annualized Graduate Headcount

## Undergrads Doctorate Masters 100% 90% 80% 70% 60% 50%

# Academic Information Report - Faculty of Education



#### Gender Distribution (% Women) 7.

#### **Co-op Education Placements** 8.



10 Jul 2024 Page 5



#### 11. Time to SFU Bachelor Degree Completion



#### 12. Time to SFU Graduate Degree Completion



#### 13. Average Grade Awarded for EDUC Undergraduate Courses



14. Undergraduate Retention Rates (by admission year):

15. Undergraduate Retention Rates







#### 17. Graduate Retention Statistics: Masters



### 18. FTE Continuing Faculty Line (CFL)



### 19. FTE CFL by Rank



20. Full-Time Teaching Equivalent Resources

10 Jul 2024 Page 11

21. Teaching Assistants

### 23. % of Course Sections Taught by CFL



24. Average Class Size

#### 25. FTE Staff in EDUC



26. EDUC Academic Expenditures (\$ 000)

27. EDUC Original Budget (\$ 000)

28. EDUC Research Grants and Contracts (\$ 000)

RATIOS:

AFTE Enrolment Ratios:



Financial Ratios:

10 Jul 2024 Page 16

# Academic Information Report - Faculty of Education

Financial Ratios: