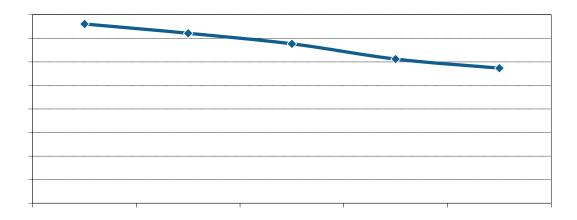

#### 13. Average Grade Awarded for EDUC Undergraduate Courses

14. Undergraduate Retention Rates (by admission year):

15. Undergraduate Retention Rates