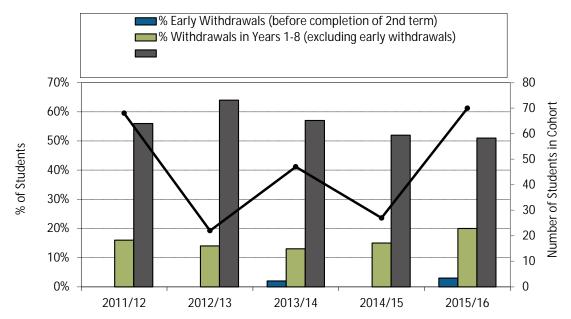

#### 13. Average Grade Awarded for EDUC Undergraduate Courses

14. Undergraduate Retention Rates (by admission year):

15. Undergraduate Retention Rates