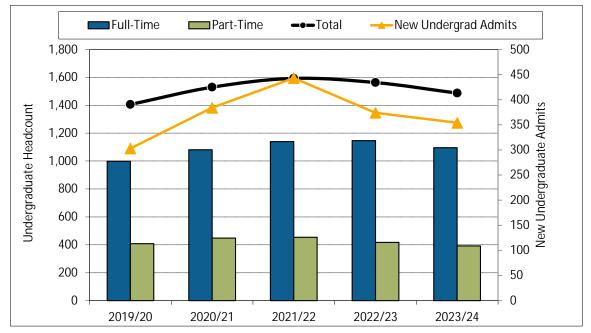

#### 1. Applications



2. Admissions



#### 5. Undergraduate Headcount





#### 6. Annualized Graduate Headcount

## Undergrads Doctorate Masters 100% 90% 80% 70% 60% 50%

# Academic Information Report - Faculty of Education



#### Gender Distribution (% Women) 7.

#### **Co-op Education Placements** 8.



10 Jul 2024 Page 5



#### 11. Time to SFU Bachelor Degree Completion



#### 12. Time to SFU Graduate Degree Completion



#### 13. Average Grade Awarded for EDUC Undergraduate Courses



14. Undergraduate Retention Rates (by admission year):

15. Undergraduate Retention Rates







#### 17. Graduate Retention Statistics: Masters



### 18. FTE Continuing Faculty Line (CFL)



### 19. FTE CFL by Rank



20. Full-Time Teaching Equivalent Resources

10 Jul 2024 Page 11

21. Teaching Assistants

### 23. % of Course Sections Taught by CFL



24. Average Clas