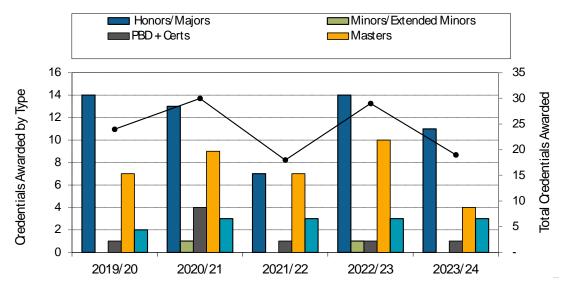

### 1. Annualized Activity FTE (AFTE) Enrolment



#### 2. Majors and Minors



#### 5. Co-op Education Placements

#### 6. Credentials Awarded





#### 7. Time to SFU Bachelor Degree Completion



### 8. Time to Graduate Degree Completion



9. Average Grade Awarded for EASC Undergraduate Courses



\_



#### 10. Graduate Retention Statistics: Doctorates



#### 11. Graduate Retention Statistics: Masters



12. FTE Continuing Faculty Line (CFL)

13. FTE CFL by Rank



#### 18. Average Class Size



### 19. FTE Support Staff



#### 20. EASC Academic Expenditures (\$ 000)

### 21. EASC Original Budget (\$ 000)



#### RATIOS:

#### AFTE Enrolment Ratios:



#### Financial Ratios:



Financial Ratios: