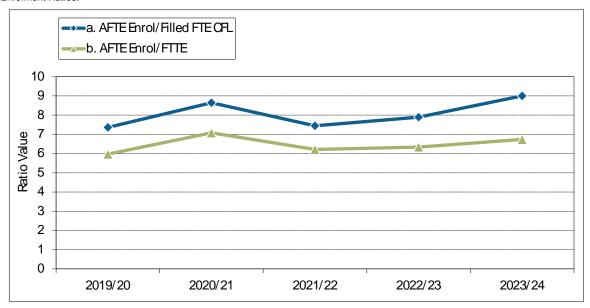

### 1. Annualized Activity FTE (AFTE) Enrolment



#### 2. Majors and Minors



#### 5. Co-op Education Placements

#### 6. Credentials Awarded





#### 7. Time to SFU Bachelor Degree Completion



### 8. Time to Graduate Degree Completion



9. Average Grade Awarded for EASC Undergraduate Courses



\_



#### 10. Graduate Retention Statistics: Doctorates



#### 11. Graduate Retention Statistics: Masters



12. FTE Continuing Faculty Line (CFL)

13. FTE CFL by Rank



#### 18. Average Class Size



### 19. FTE Support Staff



#### 20. EASC Academic Expenditures (\$ 000)

### 21. EASC Original Budget (\$ 000)



#### RATIOS:

#### AFTE Enrolment Ratios:



#### Financial Ratios:



Financial Ratios: