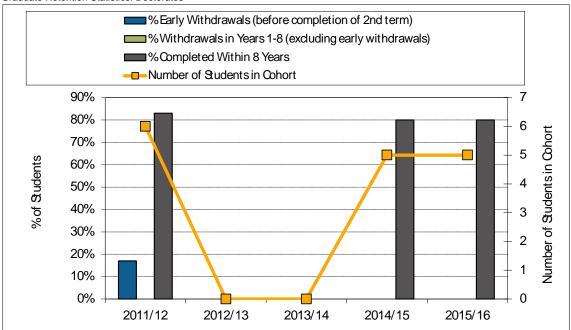

### 1. Annualized Activity FTE (AFTE) Enrolment



#### 2. Majors and Minors



#### 5. Co-op Education Placements

#### 6. Credentials Awarded





#### 7. Time to SFU Bachelor Degree Completion



### 8. Time to Graduate Degree Completion



9. Average Grade Awarded for EASC Undergraduate Courses



\_



#### 10. Graduate Retention Statistics: Doctorates



#### 11. Graduate Retention Statistics: Masters



12. FTE Continuing Faculty Line (CFL)

13. FTE CFL by Rank



#### 18. Average Class Size



### 19. FTE Support Staff



#### 20. EASC Academic Expenditures (\$ 000)

### 21. EASC Original Budget (\$ 000)



#### RATIOS:

#### AFTE Enrolment Ratios:



#### Financial Ratios:



Financial Ratios: