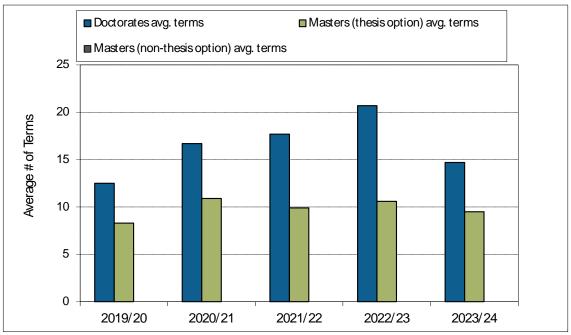

### 8. Time to Graduate Degree Completion

9. Average Grade Awarded for EASC Undergraduate Courses

\_