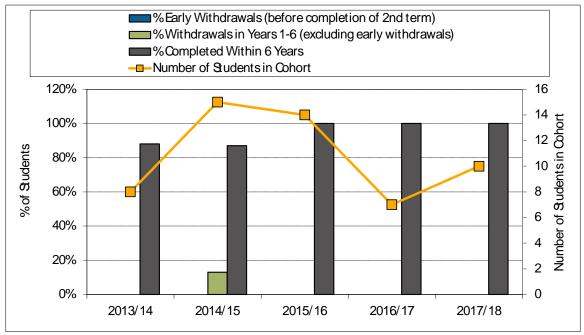

#### 11. Graduate Retention Statistics: Masters

12. FTE Continuing Faculty Line (CFL)

13. FTE CFL by Rank