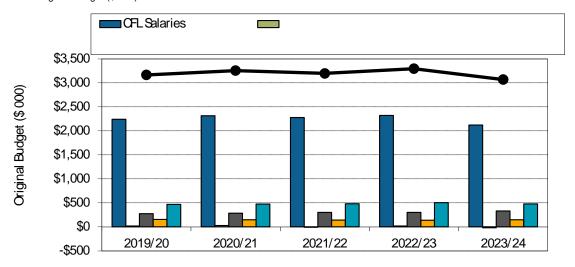

### 1. Annualized Activity FTE (AFTE) Enrolment



#### 2. Majors and Minors



#### 5. Co-op Education Placements

#### 6. Credentials Awarded





#### 7. Time to SFU Bachelor Degree Completion



### 8. Time to Graduate Degree Completion



9. Average Grade Awarded for EASC Undergraduate Courses



\_



#### 10. Graduate Retention Statistics: Doctorates



#### 11. Graduate Retention Statistics: Masters



12. FTE Continuing Faculty Line (CFL)

13. FTE CFL by Rank



#### 18. Average Class Size



### 19. FTE Support Staff



#### 20. EASC Academic Expenditures (\$ 000)

### 21. EASC Original Budget (\$ 000)



#### RATIOS:

#### AFTE Enrolment Ratios:



#### Financial Ratios:



Financial Ratios: