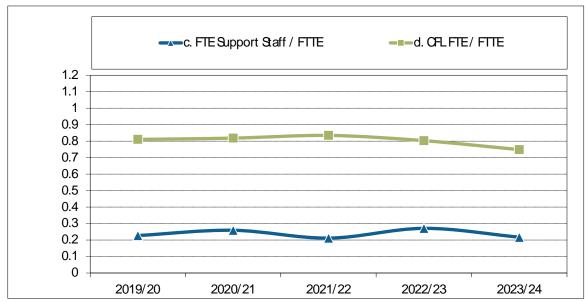

### 1. Annualized Activity FTE (AFTE) Enrolment



#### 2. Majors and Minors



#### 5. Co-op Education Placements

#### 6. Credentials Awarded





#### 7. Time to SFU Bachelor Degree Completion



### 8. Time to Graduate Degree Completion



9. Average Grade Awarded for EASC Undergraduate Courses



\_



#### 10. Graduate Retention Statistics: Doctorates



#### 11. Graduate Retention Statistics: Masters



12. FTE Continuing Faculty Line (CFL)

13. FTE CFL by Rank



#### 18. Average Class Size



### 19. FTE Support Staff



#### 20. EASC Academic Expenditures (\$ 000)

### 21. EASC Original Budget (\$ 000)



#### RATIOS:

#### AFTE Enrolment Ratios:



#### Financial Ratios:



Financial Ratios: