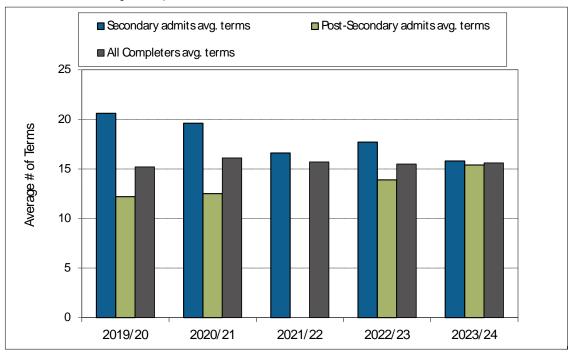

### 1. Annualized Activity FTE (AFTE) Enrolment



#### 2. Majors and Minors



#### 5. Co-op Education Placements

#### 6. Credentials Awarded





#### 7. Time to SFU Bachelor Degree Completion



### 8. Time to Graduate Degree Completion



9. Average Grade Awarded for EASC Undergraduate Courses



\_



#### 10. Graduate Retention Statistics: Doctorates



#### 11. Graduate Retention Statistics: Masters



12. FTE Continuing Faculty Line (CFL)

13. FTE CFL by Rank



#### 18. Average Class Size



### 19. FTE Support Staff



#### 20. EASC Academic Expenditures (\$ 000)

### 21. EASC Original Budget (\$ 000)



#### RATIOS:

#### AFTE Enrolment Ratios:



#### Financial Ratios:



Financial Ratios: