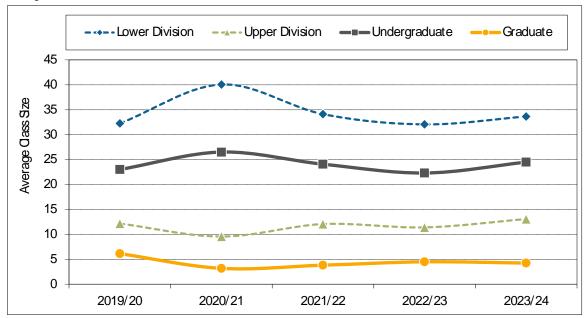

### 1. Annualized Activity FTE (AFTE) Enrolment



#### 2. Majors and Minors



#### 5. Co-op Education Placements

#### 6. Credentials Awarded





#### 7. Time to SFU Bachelor Degree Completion



### 8. Time to Graduate Degree Completion



9. Average Grade Awarded for EASC Undergraduate Courses



\_



#### 10. Graduate Retention Statistics: Doctorates



#### 11. Graduate Retention Statistics: Masters



12. FTE Continuing Faculty Line (CFL)

13. FTE CFL by Rank



#### 18. Average Class Size



### 19. FTE Support Staff



#### 20. EASC Academic Expenditures (\$ 000)

### 21. EASC Original Budget (\$ 000)



#### RATIOS:

#### AFTE Enrolment Ratios:



#### Financial Ratios:



Financial Ratios: