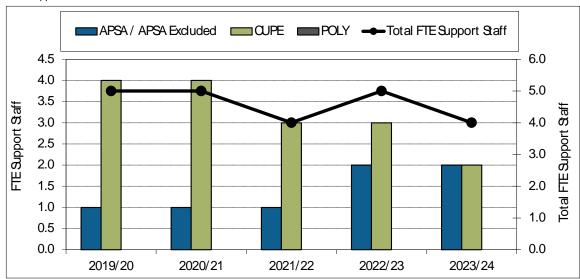

### 1. Annualized Activity FTE (AFTE) Enrolment



#### 2. Majors and Minors



#### 5. Co-op Education Placements

#### 6. Credentials Awarded





#### 7. Time to SFU Bachelor Degree Completion



### 8. Time to Graduate Degree Completion



9. Average Grade Awarded for EASC Undergraduate Courses



\_



#### 10. Graduate Retention Statistics: Doctorates



#### 11. Graduate Retention Statistics: Masters



12. FTE Continuing Faculty Line (CFL)

13. FTE CFL by Rank



#### 18. Average Class Size



### 19. FTE Support Staff



#### 20. EASC Academic Expenditures (\$ 000)

### 21. EASC Original Budget (\$ 000)



#### RATIOS:

#### AFTE Enrolment Ratios:



#### Financial Ratios:



Financial Ratios: