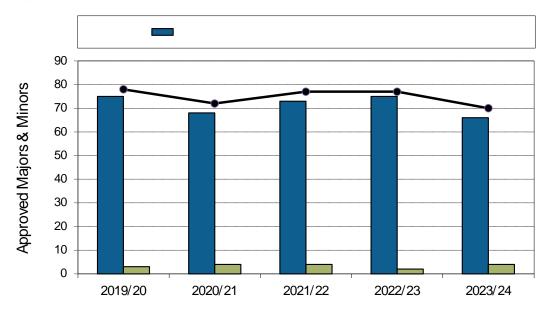

### 1. Annualized Activity FTE (AFTE) Enrolment



#### 2. Majors and Minors



#### 5. Co-op Education Placements

#### 6. Credentials Awarded





#### 7. Time to SFU Bachelor Degree Completion



### 8. Time to Graduate Degree Completion



9. Average Grade Awarded for EASC Undergraduate Courses



\_



#### 10. Graduate Retention Statistics: Doctorates



#### 11. Graduate Retention Statistics: Masters



12. FTE Continuing Faculty Line (CFL)

13. FTE CFL by Rank



#### 18. Average Class Size



### 19. FTE Support Staff



#### 20. EASC Academic Expenditures (\$ 000)

### 21. EASC Original Budget (\$ 000)



#### RATIOS:

#### AFTE Enrolment Ratios:



#### Financial Ratios:



Financial Ratios: