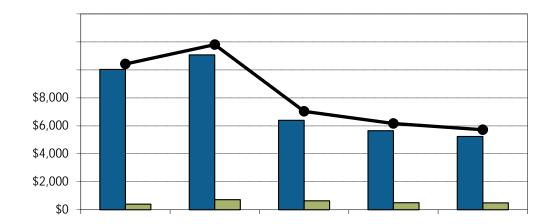

1. Annualized Activity FTE (AFTE) Enrolment



2. Majors and Minors



#### 3. Annualized Graduate Headcount



#### 4. Gender Distribution (% Women)





#### 5. Co-op Education Placements



#### 6. Credentials Awarded



7. Time to SFU Bachelor Degree Completion



8. Time to Graduate Degree Completion



9. Average Grade Awarded for CMPT Undergraduate Courses



12. FTE Continuing Faculty Line (CFL)

13. FTE CFL by Rank

#### 14. Full-Time Teaching Equivalent Resources



### 15. Teaching Assistants



#### 16. Number of Course Sections Taught



## 17. % of Course Sections Taught by CFL



18. Average Class Size

19. FTE Support Staff

## 22. CMPT Research Grants and Contracts (\$ 000)



#### RATIOS:

#### AFTE Enrolment Ratios:



#### Financial Ratios:



Financial Ratios: