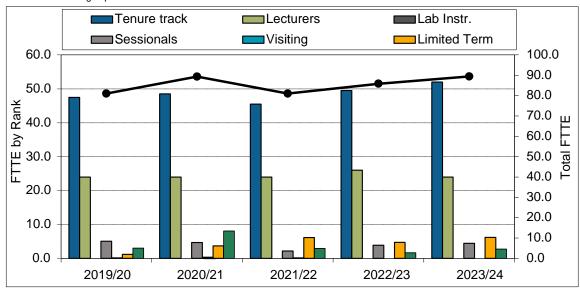

#### 6. Credentials Awarded

7. Time to SFU Bachelor Degree Completion

8. Time to Graduate Degree Completion

9. Average Grade Awarded for CMPT Undergraduate Courses

12. FTE Continuing Faculty Line (CFL)

13. FTE CFL by Rank