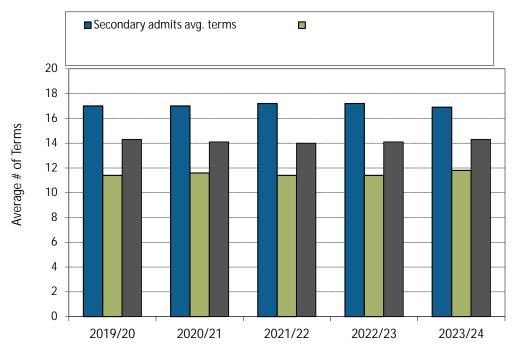

1. Annualized Activity FTE (AFTE) Enrolment



2. Majors and Minors



#### 3. Annualized Graduate Headcount



#### 4. Gender Distribution (% Women)





#### 5. Co-op Education Placements



#### 6. Credentials Awarded



7. Time to SFU Bachelor Degree Completion



8. Time to Graduate Degree Completion



9. Average Grade Awarded for CMPT Undergraduate Courses



12. FTE Continuing Faculty Line (CFL)

13. FTE CFL by Rank

#### 14. Full-Time Teaching Equivalent Resources



### 15. Teaching Assistants



#### 16. Number of Course Sections Taught



## 17. % of Course Sections Taught by CFL



18. Average Class Size

19. FTE Support Staff

## 22. CMPT Research Grants and Contracts (\$ 000)



#### RATIOS:

#### AFTE Enrolment Ratios:



#### Financial Ratios:



Financial Ratios: