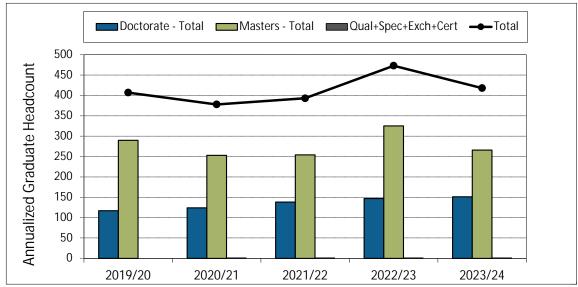

1. Annualized Activity FTE (AFTE) Enrolment



2. Majors and Minors



#### 3. Annualized Graduate Headcount



#### 4. Gender Distribution (% Women)





#### 5. Co-op Education Placements



#### 6. Credentials Awarded



7. Time to SFU Bachelor Degree Completion



8. Time to Graduate Degree Completion



9. Average Grade Awarded for CMPT Undergraduate Courses



12. FTE Continuing Faculty Line (CFL)

13. FTE CFL by Rank

#### 14. Full-Time Teaching Equivalent Resources



### 15. Teaching Assistants



#### 16. Number of Course Sections Taught



## 17. % of Course Sections Taught by CFL



18. Average Class Size

19. FTE Support Staff

## 22. CMPT Research Grants and Contracts (\$ 000)



#### RATIOS:

#### AFTE Enrolment Ratios:



#### Financial Ratios:



Financial Ratios: