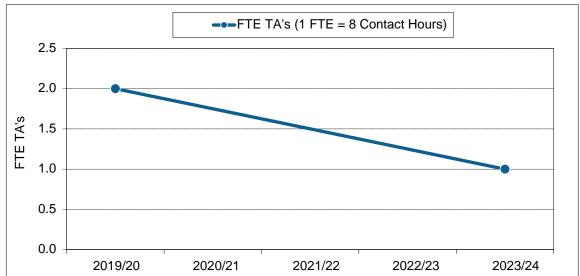

1. Annualized Activity FTE (AFTE) Enrolment



2. Majors and Minors



#### 3. Annualized Graduate Headcount



#### 4. Gender Distribution (% Women)





#### 5. Co-op Education Placements



#### 6. Credentials Awarded



7. Time to SFU Bachelor Degree Completion



8. Time to Graduate Degree Completion



9. Average Grade Awarded for CMPT Undergraduate Courses



12. FTE Continuing Faculty Line (CFL)

13. FTE CFL by Rank

#### 14. Full-Time Teaching Equivalent Resources



### 15. Teaching Assistants



#### 16. Number of Course Sections Taught



## 17. % of Course Sections Taught by CFL



18. Average Class Size

19. FTE Support Staff

## 22. CMPT Research Grants and Contracts (\$ 000)



#### RATIOS:

#### AFTE Enrolment Ratios:



#### Financial Ratios:



Financial Ratios: