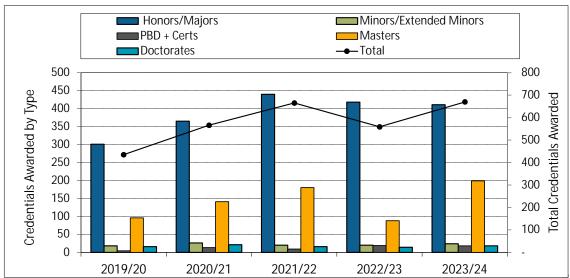

#### 6. Credentials Awarded

7. Time to SFU Bachelor Degree Completion

8. Time to Graduate Degree Completion

9. Average Grade Awarded for CMPT Undergraduate Courses

12. FTE Continuing Faculty Line (CFL)

13. FTE CFL by Rank