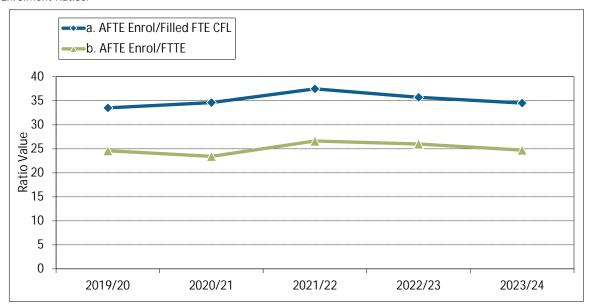

1. Annualized Activity FTE (AFTE) Enrolment



2. Majors and Minors



#### 3. Annualized Graduate Headcount



#### 4. Gender Distribution (% Women)





#### 5. Co-op Education Placements



#### 6. Credentials Awarded



7. Time to SFU Bachelor Degree Completion



8. Time to Graduate Degree Completion



9. Average Grade Awarded for CMPT Undergraduate Courses



12. FTE Continuing Faculty Line (CFL)

13. FTE CFL by Rank

#### 14. Full-Time Teaching Equivalent Resources



### 15. Teaching Assistants



#### 16. Number of Course Sections Taught



## 17. % of Course Sections Taught by CFL



18. Average Class Size

19. FTE Support Staff

## 22. CMPT Research Grants and Contracts (\$ 000)



#### RATIOS:

#### AFTE Enrolment Ratios:



#### Financial Ratios:



Financial Ratios: