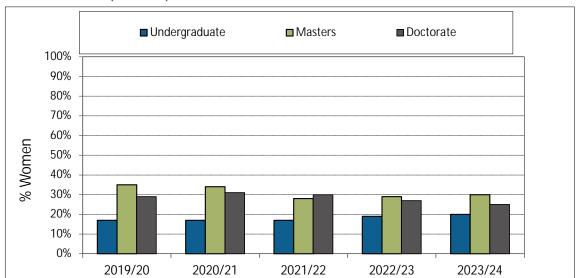

1. Annualized Activity FTE (AFTE) Enrolment



2. Majors and Minors



#### 3. Annualized Graduate Headcount



#### 4. Gender Distribution (% Women)





#### 5. Co-op Education Placements



#### 6. Credentials Awarded



7. Time to SFU Bachelor Degree Completion



8. Time to Graduate Degree Completion



9. Average Grade Awarded for CMPT Undergraduate Courses



12. FTE Continuing Faculty Line (CFL)

13. FTE CFL by Rank

#### 14. Full-Time Teaching Equivalent Resources



### 15. Teaching Assistants



#### 16. Number of Course Sections Taught



## 17. % of Course Sections Taught by CFL



18. Average Class Size

19. FTE Support Staff

## 22. CMPT Research Grants and Contracts (\$ 000)



#### RATIOS:

#### AFTE Enrolment Ratios:



#### Financial Ratios:



Financial Ratios: