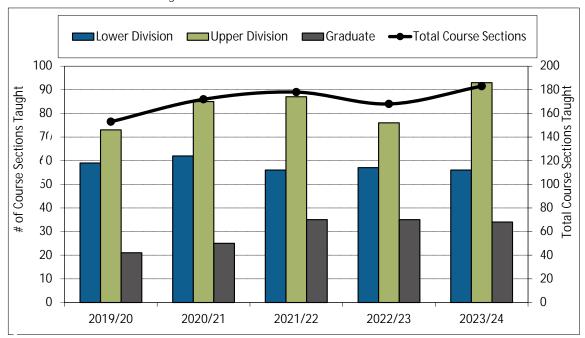

1. Annualized Activity FTE (AFTE) Enrolment



2. Majors and Minors



#### 3. Annualized Graduate Headcount



#### 4. Gender Distribution (% Women)





#### 5. Co-op Education Placements



#### 6. Credentials Awarded



7. Time to SFU Bachelor Degree Completion



8. Time to Graduate Degree Completion



9. Average Grade Awarded for CMPT Undergraduate Courses



12. FTE Continuing Faculty Line (CFL)

13. FTE CFL by Rank

#### 14. Full-Time Teaching Equivalent Resources



### 15. Teaching Assistants



#### 16. Number of Course Sections Taught



## 17. % of Course Sections Taught by CFL



18. Average Class Size

19. FTE Support Staff

## 22. CMPT Research Grants and Contracts (\$ 000)



#### RATIOS:

#### AFTE Enrolment Ratios:



#### Financial Ratios:



Financial Ratios: