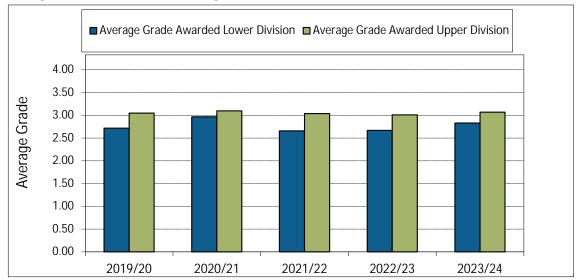

#### 6. Credentials Awarded

7. Time to SFU Bachelor Degree Completion

8. Time to Graduate Degree Completion

9. Average Grade Awarded for CMPT Undergraduate Courses

12. FTE Continuing Faculty Line (CFL)

13. FTE CFL by Rank