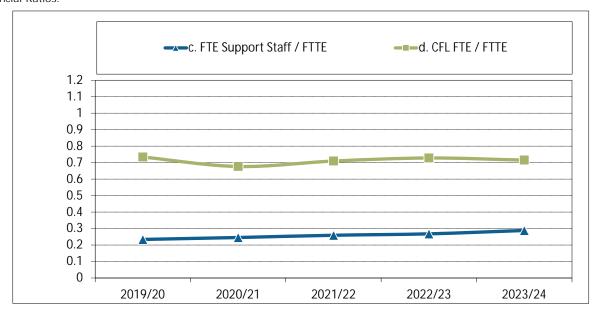

1. Annualized Activity FTE (AFTE) Enrolment



2. Majors and Minors



#### 3. Annualized Graduate Headcount



#### 4. Gender Distribution (% Women)





#### 5. Co-op Education Placements



#### 6. Credentials Awarded



7. Time to SFU Bachelor Degree Completion



8. Time to Graduate Degree Completion



9. Average Grade Awarded for CMPT Undergraduate Courses



12. FTE Continuing Faculty Line (CFL)

13. FTE CFL by Rank

#### 14. Full-Time Teaching Equivalent Resources



### 15. Teaching Assistants



#### 16. Number of Course Sections Taught



## 17. % of Course Sections Taught by CFL



18. Average Class Size

19. FTE Support Staff

## 22. CMPT Research Grants and Contracts (\$ 000)



#### RATIOS:

#### AFTE Enrolment Ratios:



#### Financial Ratios:



Financial Ratios: