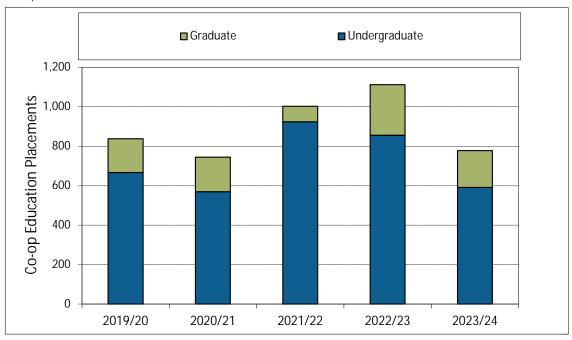

1. Annualized Activity FTE (AFTE) Enrolment



2. Majors and Minors



#### 3. Annualized Graduate Headcount



#### 4. Gender Distribution (% Women)





#### 5. Co-op Education Placements



#### 6. Credentials Awarded



7. Time to SFU Bachelor Degree Completion



8. Time to Graduate Degree Completion



9. Average Grade Awarded for CMPT Undergraduate Courses



12. FTE Continuing Faculty Line (CFL)

13. FTE CFL by Rank

#### 14. Full-Time Teaching Equivalent Resources



### 15. Teaching Assistants



#### 16. Number of Course Sections Taught



## 17. % of Course Sections Taught by CFL



18. Average Class Size

19. FTE Support Staff

## 22. CMPT Research Grants and Contracts (\$ 000)



#### RATIOS:

#### AFTE Enrolment Ratios:



#### Financial Ratios:



Financial Ratios: