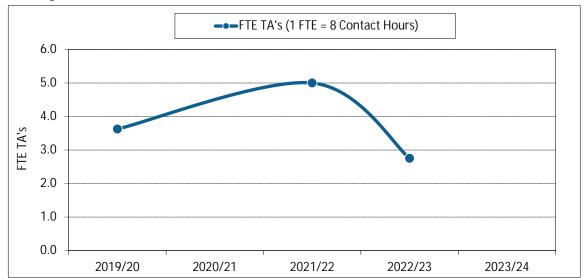

1. Annualized Activity FTE (AFTE) Enrolment



2. Majors and Minors

#### 5. Co-op Education Placements

#### 6. Credentials Awarded



7. Time to SFU Bachelor Degree Completion



8. Time to Graduate Degree Completion





9. Average Grade Awarded for CA Undergraduate Courses



10. Graduate Retention Statistics: Doctorates



11. Graduate Retention Statistics: Masters

## 12. FTE Continuing Faculty Line (CFL)



## 13. FTE CFL by Rank



#### 14. Full-Time Teaching Equivalent Resources



#### 15. Teaching Assistants



18. Average Class Size

19. FTE Support Staff



#### 20. CA Academic Expenditures (\$ 000)



#### 21. CA Original Budget (\$ 000)



RATIOS:

#### AFTE Enrolment Ratios:



Financial Ratios:



Financial Ratios: