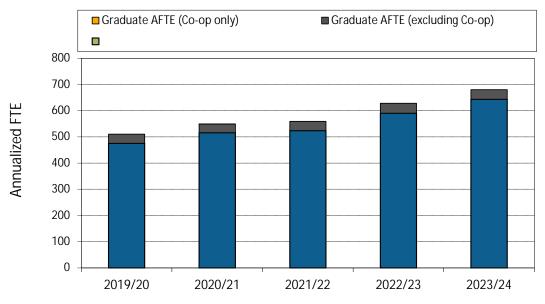

1. Annualized Activity FTE (AFTE) Enrolment



2. Majors and Minors

#### 5. Co-op Education Placements

#### 6. Credentials Awarded



7. Time to SFU Bachelor Degree Completion



8. Time to Graduate Degree Completion





9. Average Grade Awarded for CA Undergraduate Courses



10. Graduate Retention Statistics: Doctorates



11. Graduate Retention Statistics: Masters

## 12. FTE Continuing Faculty Line (CFL)



## 13. FTE CFL by Rank



#### 14. Full-Time Teaching Equivalent Resources



#### 15. Teaching Assistants



18. Average Class Size

19. FTE Support Staff



#### 20. CA Academic Expenditures (\$ 000)



#### 21. CA Original Budget (\$ 000)



RATIOS:

#### AFTE Enrolment Ratios:



Financial Ratios:



Financial Ratios: