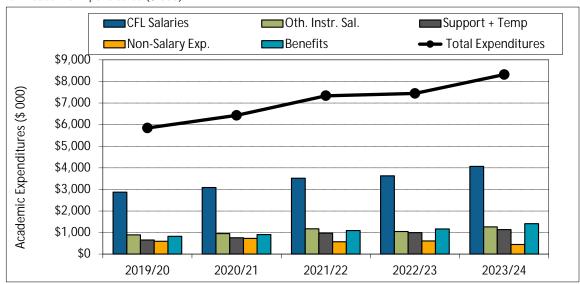

1. Annualized Activity FTE (AFTE) Enrolment



2. Majors and Minors

#### 5. Co-op Education Placements

#### 6. Credentials Awarded



7. Time to SFU Bachelor Degree Completion



8. Time to Graduate Degree Completion





9. Average Grade Awarded for CA Undergraduate Courses



10. Graduate Retention Statistics: Doctorates



11. Graduate Retention Statistics: Masters

## 12. FTE Continuing Faculty Line (CFL)



## 13. FTE CFL by Rank



#### 14. Full-Time Teaching Equivalent Resources



#### 15. Teaching Assistants



18. Average Class Size

19. FTE Support Staff



#### 20. CA Academic Expenditures (\$ 000)



#### 21. CA Original Budget (\$ 000)



RATIOS:

#### AFTE Enrolment Ratios:



Financial Ratios:



Financial Ratios: