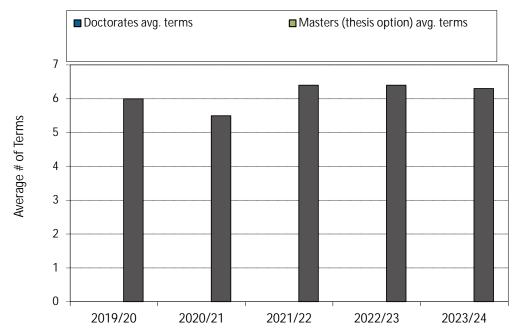

1. Annualized Activity FTE (AFTE) Enrolment



2. Majors and Minors

#### 5. Co-op Education Placements

#### 6. Credentials Awarded



7. Time to SFU Bachelor Degree Completion



8. Time to Graduate Degree Completion





9. Average Grade Awarded for CA Undergraduate Courses



10. Graduate Retention Statistics: Doctorates



11. Graduate Retention Statistics: Masters

## 12. FTE Continuing Faculty Line (CFL)



## 13. FTE CFL by Rank



#### 14. Full-Time Teaching Equivalent Resources



#### 15. Teaching Assistants



18. Average Class Size

19. FTE Support Staff



#### 20. CA Academic Expenditures (\$ 000)



#### 21. CA Original Budget (\$ 000)



RATIOS:

#### AFTE Enrolment Ratios:



Financial Ratios:



Financial Ratios: