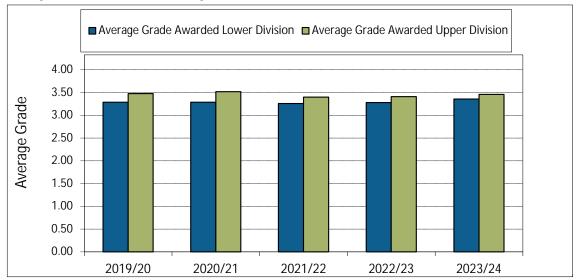

1. Annualized Activity FTE (AFTE) Enrolment



2. Majors and Minors

#### 5. Co-op Education Placements

#### 6. Credentials Awarded



7. Time to SFU Bachelor Degree Completion



8. Time to Graduate Degree Completion





9. Average Grade Awarded for CA Undergraduate Courses



10. Graduate Retention Statistics: Doctorates



11. Graduate Retention Statistics: Masters

## 12. FTE Continuing Faculty Line (CFL)



## 13. FTE CFL by Rank



#### 14. Full-Time Teaching Equivalent Resources



#### 15. Teaching Assistants



18. Average Class Size

19. FTE Support Staff



#### 20. CA Academic Expenditures (\$ 000)



#### 21. CA Original Budget (\$ 000)



RATIOS:

#### AFTE Enrolment Ratios:



Financial Ratios:



Financial Ratios: