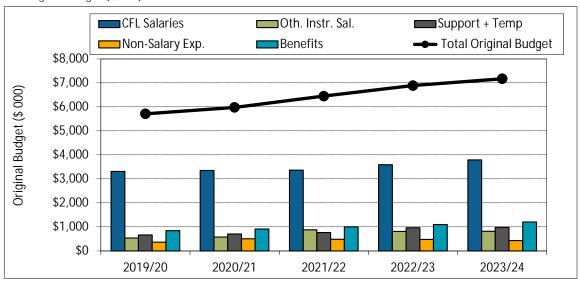

1. Annualized Activity FTE (AFTE) Enrolment



2. Majors and Minors

#### 5. Co-op Education Placements

#### 6. Credentials Awarded



7. Time to SFU Bachelor Degree Completion



8. Time to Graduate Degree Completion





9. Average Grade Awarded for CA Undergraduate Courses



10. Graduate Retention Statistics: Doctorates



11. Graduate Retention Statistics: Masters

## 12. FTE Continuing Faculty Line (CFL)



## 13. FTE CFL by Rank



#### 14. Full-Time Teaching Equivalent Resources



#### 15. Teaching Assistants



18. Average Class Size

19. FTE Support Staff



#### 20. CA Academic Expenditures (\$ 000)



#### 21. CA Original Budget (\$ 000)



RATIOS:

#### AFTE Enrolment Ratios:



Financial Ratios:



Financial Ratios: