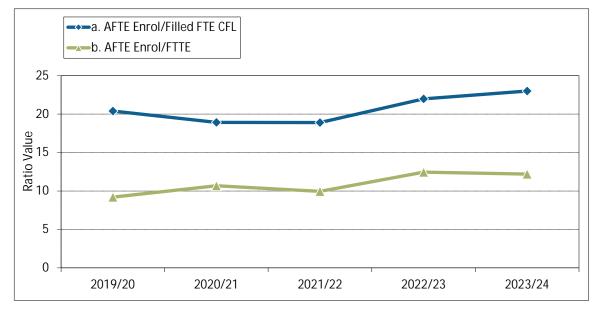

1. Annualized Activity FTE (AFTE) Enrolment



2. Majors and Minors

#### 5. Co-op Education Placements

#### 6. Credentials Awarded



7. Time to SFU Bachelor Degree Completion



8. Time to Graduate Degree Completion





9. Average Grade Awarded for CA Undergraduate Courses



10. Graduate Retention Statistics: Doctorates



11. Graduate Retention Statistics: Masters

## 12. FTE Continuing Faculty Line (CFL)



## 13. FTE CFL by Rank



#### 14. Full-Time Teaching Equivalent Resources



#### 15. Teaching Assistants



18. Average Class Size

19. FTE Support Staff



#### 20. CA Academic Expenditures (\$ 000)



#### 21. CA Original Budget (\$ 000)



RATIOS:

#### AFTE Enrolment Ratios:



Financial Ratios:



Financial Ratios: