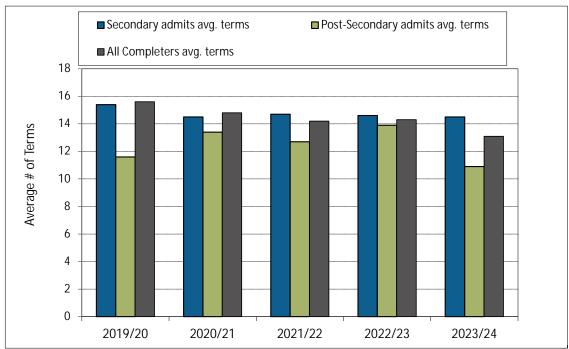

1. Annualized Activity FTE (AFTE) Enrolment



2. Majors and Minors

#### 5. Co-op Education Placements

#### 6. Credentials Awarded



7. Time to SFU Bachelor Degree Completion



8. Time to Graduate Degree Completion





9. Average Grade Awarded for CA Undergraduate Courses



10. Graduate Retention Statistics: Doctorates



11. Graduate Retention Statistics: Masters

## 12. FTE Continuing Faculty Line (CFL)



## 13. FTE CFL by Rank



#### 14. Full-Time Teaching Equivalent Resources



#### 15. Teaching Assistants



18. Average Class Size

19. FTE Support Staff



#### 20. CA Academic Expenditures (\$ 000)



#### 21. CA Original Budget (\$ 000)



RATIOS:

#### AFTE Enrolment Ratios:



Financial Ratios:



Financial Ratios: