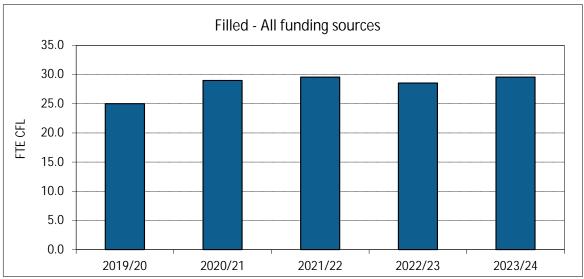

1. Annualized Activity FTE (AFTE) Enrolment



2. Majors and Minors

#### 5. Co-op Education Placements

#### 6. Credentials Awarded



7. Time to SFU Bachelor Degree Completion



8. Time to Graduate Degree Completion





9. Average Grade Awarded for CA Undergraduate Courses



10. Graduate Retention Statistics: Doctorates



11. Graduate Retention Statistics: Masters

## 12. FTE Continuing Faculty Line (CFL)



## 13. FTE CFL by Rank



#### 14. Full-Time Teaching Equivalent Resources



#### 15. Teaching Assistants



18. Average Class Size

19. FTE Support Staff



#### 20. CA Academic Expenditures (\$ 000)



#### 21. CA Original Budget (\$ 000)



RATIOS:

#### AFTE Enrolment Ratios:



Financial Ratios:



Financial Ratios: