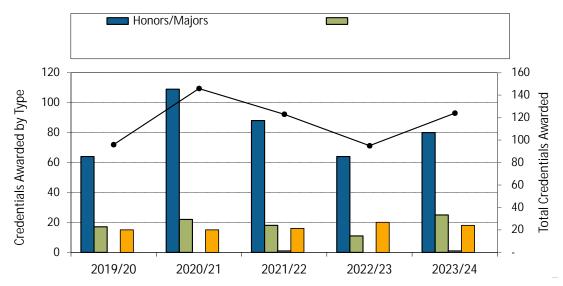

#### 6. Credentials Awarded

7. Time to SFU Bachelor Degree Completion

8. Time to Graduate Degree Completion

9. Average Grade Awarded for CA Undergraduate Courses

10. Graduate Retention Statistics: Doctorates