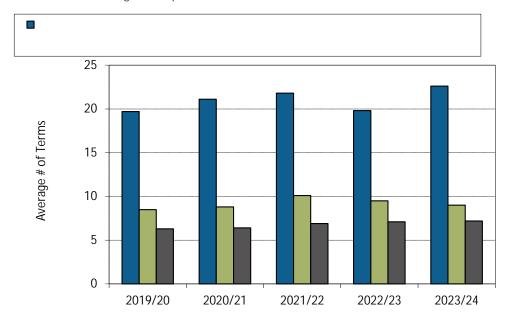

## 12. Time to SFU Graduate Degree Completion

| 13. | Average | Grade | Awarded | for | ARTS | Undergrad | luate | Courses |
|-----|---------|-------|---------|-----|------|-----------|-------|---------|
|     |         |       |         |     |      |           |       |         |