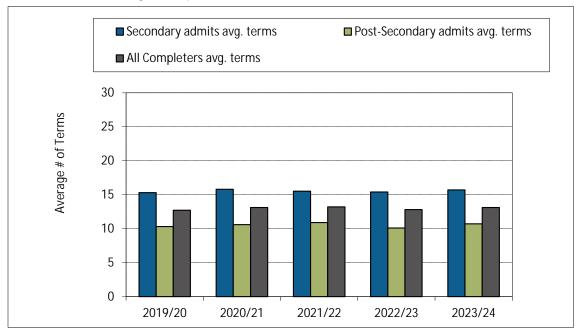

## 1. Applications



## 2. Admissions

#### 3. Annualized Activity FTE (AFTE) Enrolment



#### 4. Program FTE



## 5. Undergraduate Headcount



#### 6. Annualized Graduate Headcount



7. Gender Distribution (% Women)

#### 9. Credentials Awarded



#### 10. Graduation Rates - Undergraduates (by admission year)



#### 11. Time to SFU Bachelor Degree Completion



## 12. Time to SFU Graduate Degree Completion



| 13. | Average | Grade | Awarded | for | ARTS | Undergrad | luate | Courses |
|-----|---------|-------|---------|-----|------|-----------|-------|---------|
|     |         |       |         |     |      |           |       |         |

| <br> | <br> |
|------|------|
|      |      |
|      |      |
|      |      |
|      |      |
|      |      |
|      |      |
|      |      |
|      |      |
|      |      |
|      |      |
|      |      |
|      |      |
|      |      |
|      |      |
|      |      |
|      |      |
|      |      |
| <br> | <br> |
|      |      |
|      |      |
|      |      |
|      |      |
|      |      |
|      |      |
|      |      |
|      |      |
| <br> | <br> |
|      |      |
|      |      |
|      |      |