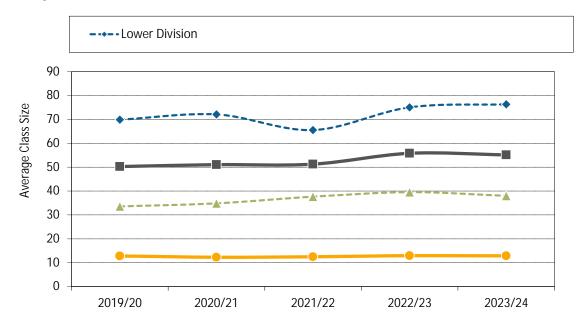

|
|      |      |
|      |      |
|      |      |
|      |      |
|      |      |
|      |      |
|      |      |
|      |      |
|      |      |
|      |      |
|      |      |
|      |      |
| <br> | <br> |
|      |      |
|      |      |
|      |      |
|      |      |
|      |      |
|      |      |
|      |      |
|      |      |

14. Undergraduate Retention Rates (by admission year):

15. Undergraduate Retention Rates

#### 16. Graduate Retention Statistics: Doctoral



#### 17. Graduate Retention Statistics: Masters



## 18. FTE Continuing Faculty Line (CFL)



19. FTE CFL by Rank

20. Full-Time Teaching Equivalent Resources



#### 21. Teaching Assistants



#### 22. Number of Course Sections Taught



### 23. % of Course Sections Taught by CFL



## 24. Average Class Size





#### 27. ARTS Original Budget (\$ 000)



#### 28. ARTS Research Grants and Contracts (\$ 000)



RATIOS:

AFTE Enrolment Ratios:



Financial Ratios:

Financial Ratios:



Budget Shares: Faculty of ARTS Proportional Shares of . . .