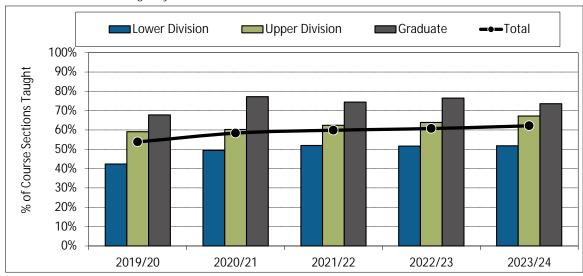

|
|      |      |
|      |      |
|      |      |
|      |      |
|      |      |
|      |      |
|      |      |
|      |      |
|      |      |
|      |      |
|      |      |
|      |      |
|      |      |
|      |      |
| <br> | <br> |
|      |      |
|      |      |
|      |      |
|      |      |
|      |      |
|      |      |
|      |      |
|      |      |

14. Undergraduate Retention Rates (by admission year):

15. Undergraduate Retention Rates

#### 16. Graduate Retention Statistics: Doctoral



#### 17. Graduate Retention Statistics: Masters



## 18. FTE Continuing Faculty Line (CFL)



19. FTE CFL by Rank

20. Full-Time Teaching Equivalent Resources



#### 21. Teaching Assistants



#### 22. Number of Course Sections Taught



### 23. % of Course Sections Taught by CFL



## 24. Average Class Size





#### 27. ARTS Original Budget (\$ 000)



#### 28. ARTS Research Grants and Contracts (\$ 000)



RATIOS:

AFTE Enrolment Ratios:



Financial Ratios:

Financial Ratios:



Budget Shares: Faculty of ARTS Proportional Shares of . . .