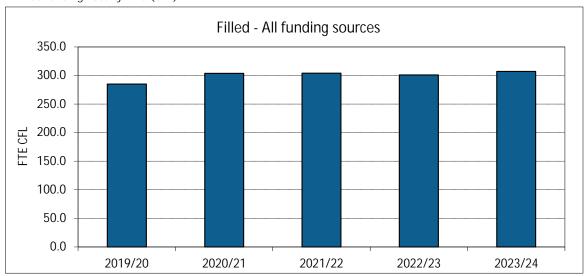

## 18. FTE Continuing Faculty Line (CFL)

19. FTE CFL by Rank

20. Full-Time Teaching Equivalent Resources