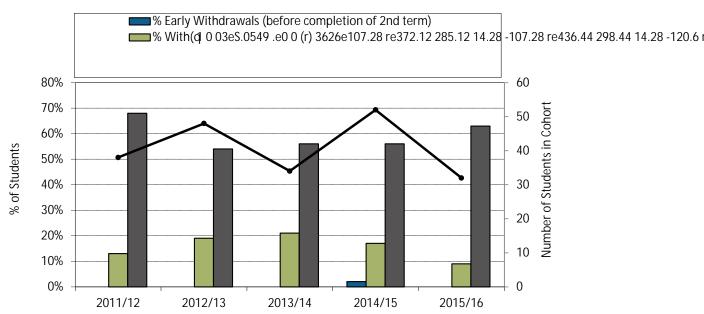

14. Undergraduate Retention Rates (by admission year):

15. Undergraduate Retention Rates