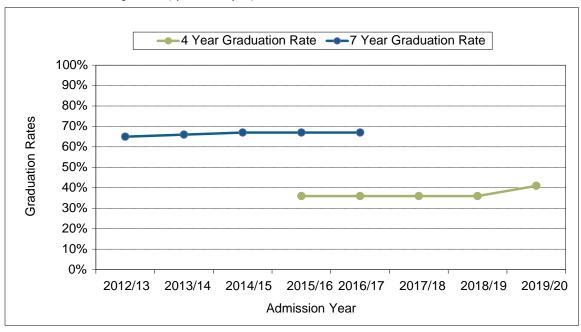

## 1. Applications



## 2. Admissions

#### 3. Annualized Activity FTE (AFTE) Enrolment



#### 4. Program FTE



## 5. Undergraduate Headcount



#### 6. Annualized Graduate Headcount



7. Gender Distribution (% Women)

#### 9. Credentials Awarded



#### 10. Graduation Rates - Undergraduates (by admission year)



#### 11. Time to SFU Bachelor Degree Completion



## 12. Time to SFU Graduate Degree Completion



| 13. | Average | Grade | Awarded | for | ARTS | Undergrad | luate | Courses |
|-----|---------|-------|---------|-----|------|-----------|-------|---------|
|     |         |       |         |     |      |           |       |         |

| <br> | <br> |
|------|------|
|      |      |
|      |      |
|      |      |
|      |      |
|      |      |
|      |      |
|      |      |
|      |      |
|      |      |
|      |      |
|      |      |
|      |      |
|      |      |
|      |      |
|      |      |
|      |      |
|      |      |
| <br> | <br> |
|      |      |
|      |      |
|      |      |
|      |      |
|      |      |
|      |      |
|      |      |
|      |      |
| <br> | <br