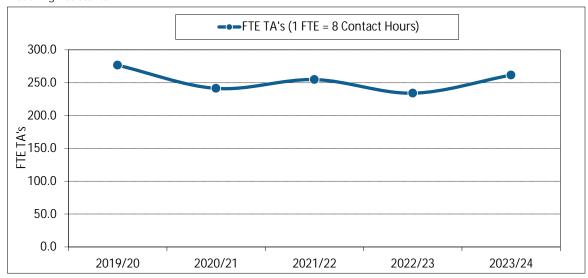

|      |
|      |      |
|      |      |
|      |      |
|      |      |
|      |      |
|      |      |
|      |      |
|      |      |
|      |      |
|      |      |
|      |      |
|      |      |
|      |      |
|      |      |
|      |      |
|      |      |
|      |      |
|      |      |
|      |      |
| <br> | <br> |
|      |      |
|      |      |
|      |      |
|      |      |
|      |      |
|      |      |
|      |      |
|      |      |

14. Undergraduate Retention Rates (by admission year):

15. Undergraduate Retention Rates

#### 16. Graduate Retention Statistics: Doctoral



#### 17. Graduate Retention Statistics: Masters



## 18. FTE Continuing Faculty Line (CFL)



19. FTE CFL by Rank

20. Full-Time Teaching Equivalent Resources



#### 21. Teaching Assistants



#### 22. Number of Course Sections Taught



### 23. % of Course Sections Taught by CFL



## 24. Average Class Size





#### 27. ARTS Original Budget (\$ 000)



#### 28. ARTS Research Grants and Contracts (\$ 000)



RATIOS:

AFTE Enrolment Ratios:



Financial Ratios:

Financial Ratios:



Budget Shares: Faculty of ARTS Proportional Shares of . . .