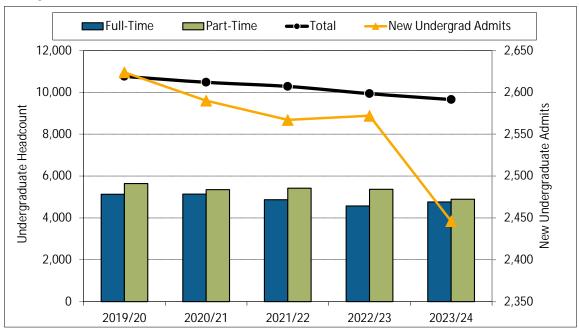

## 1. Applications



## 2. Admissions

#### 3. Annualized Activity FTE (AFTE) Enrolment



#### 4. Program FTE



## 5. Undergraduate Headcount



#### 6. Annualized Graduate Headcount



7. Gender Distribution (% Women)

#### 9. Credentials Awarded



#### 10. Graduation Rates - Undergraduates (by admission year)



#### 11. Time to SFU Bachelor Degree Completion



## 12. Time to SFU Graduate Degree Completion



| 13. | Average | Grade | Awarded | for | ARTS | Undergrad | luate | Courses |
|-----|---------|-------|---------|-----|------|-----------|-------|---------|
|     |         |       |         |     |      |           |       |         |

| <br> | <br> |
|------|------|
|      |      |
|      |      |
|      |      |
|      |      |
|      |      |
|      |      |
|      |      |
|      |      |
|      |      |
|      |      |
|      |      |
|      |      |
|      |      |
|      |      |
|      |      |
|      |      |