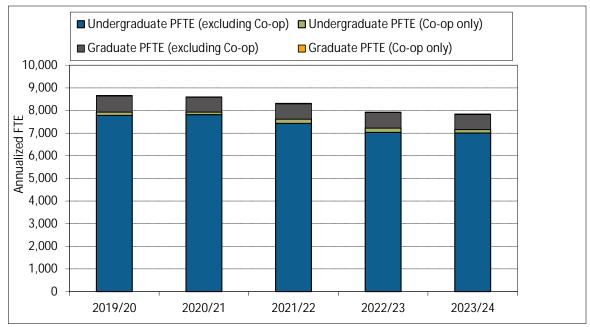

## 1. Applications



## 2. Admissions

#### 3. Annualized Activity FTE (AFTE) Enrolment



#### 4. Program FTE



## 5. Undergraduate Headcount



#### 6. Annualized Graduate Headcount



7. Gender Distribution (% Women)

#### 9. Credentials Awarded



#### 10. Graduation Rates - Undergraduates (by admission year)



#### 11. Time to SFU Bachelor Degree Completion



## 12. Time to SFU Graduate Degree Completion



| 13. | Average | Grade | Awarded | for | ARTS | Undergrad | luate | Courses |
|-----|---------|-------|---------|-----|------|-----------|-------|---------|
|     |         |       |         |     |      |           |       |         |

| <br> | <br> |
|------|------|
|      |      |
|      |      |
|      |      |
|      |      |
|      |      |
|      |      |
|      |      |
|      |      |
|      |      |
|      |      |
|      |      |
|      |      |
|      |      |
|      |      |