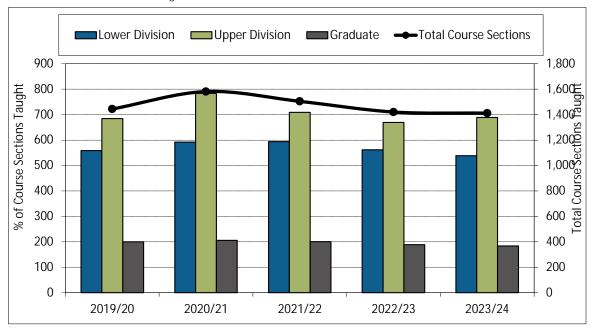

|
|      |      |
|      |      |
|      |      |
|      |      |
|      |      |
|      |      |
|      |      |
|      |      |
|      |      |
|      |      |
|      |      |
|      |      |
|      |      |
|      |      |
|      |      |
|      |      |
|      |      |
| <br> | <br> |
|      |      |
|      |      |
|      |      |
|      |      |
|      |      |
|      |      |
|      |      |
|      |      |

14. Undergraduate Retention Rates (by admission year):

15. Undergraduate Retention Rates

#### 16. Graduate Retention Statistics: Doctoral



#### 17. Graduate Retention Statistics: Masters



## 18. FTE Continuing Faculty Line (CFL)



19. FTE CFL by Rank

20. Full-Time Teaching Equivalent Resources



#### 21. Teaching Assistants



#### 22. Number of Course Sections Taught



### 23. % of Course Sections Taught by CFL



## 24. Average Class Size





#### 27. ARTS Original Budget (\$ 000)



#### 28. ARTS Research Grants and Contracts (\$ 000)



RATIOS:

AFTE Enrolment Ratios:



Financial Ratios:

Financial Ratios:



Budget Shares: Faculty of ARTS Proportional Shares of . . .