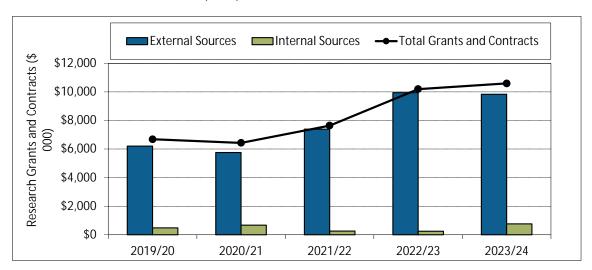

#### 28. ARTS Research Grants and Contracts (\$ 000)

RATIOS:

AFTE Enrolment Ratios:

Financial Ratios:

Financial Ratios:

Budget Shares: Faculty of ARTS Proportional Shares of . . .