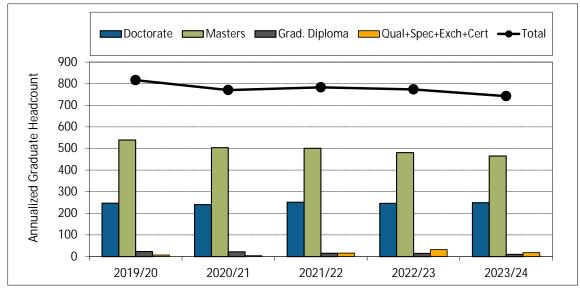

## 1. Applications



## 2. Admissions

#### 3. Annualized Activity FTE (AFTE) Enrolment



#### 4. Program FTE



## 5. Undergraduate Headcount



#### 6. Annualized Graduate Headcount



7. Gender Distribution (% Women)

#### 9. Credentials Awarded



#### 10. Graduation Rates - Undergraduates (by admission year)



#### 11. Time to SFU Bachelor Degree Completion



## 12. Time to SFU Graduate Degree Completion



| 13. | Average | Grade | Awarded | for | ARTS | Undergrad | luate | Courses |
|-----|---------|-------|---------|-----|------|-----------|-------|---------|
|     |         |       |         |     |      |           |       |         |

| <br> | <br> |
|------|------|
|      |      |
|      |      |
|      |      |
|      |      |
|      |      |
|      |      |
|      |      |
|      |      |
|      |      |
|      |      |
|      |      |
|      |      |
|      |      |
|      |      |
|      |      |
|      |      |
|      |      |
| <br> | <br> |
|      |