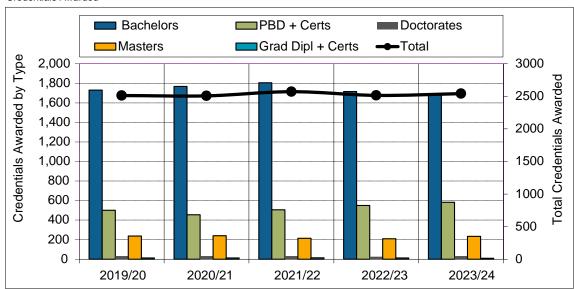

## 1. Applications



## 2. Admissions

#### 3. Annualized Activity FTE (AFTE) Enrolment



#### 4. Program FTE



## 5. Undergraduate Headcount



#### 6. Annualized Graduate Headcount



7. Gender Distribution (% Women)

#### 9. Credentials Awarded



#### 10. Graduation Rates - Undergraduates (by admission year)



#### 11. Time to SFU Bachelor Degree Completion



## 12. Time to SFU Graduate Degree Completion



| 13. | Average | Grade | Awarded | for | ARTS | Undergrad | luate | Courses |
|-----|---------|-------|---------|-----|------|-----------|-------|---------|
|     |         |       |         |     |      |           |       |         |

| <br> | <br> |
|------|------|
|      |      |
|      |      |
|      |      |
|      |      |
|      |      |
|      |      |
|      |      |
|      |      |
|      |      |
|      |      |
|      |      |
|      |      |
|      |      |
|      |      |
|      |      |
|      |      |
|      |      |
| <br> | <br> |
|      |      |
|      |      |
|      |      |
|      |      |
|      |