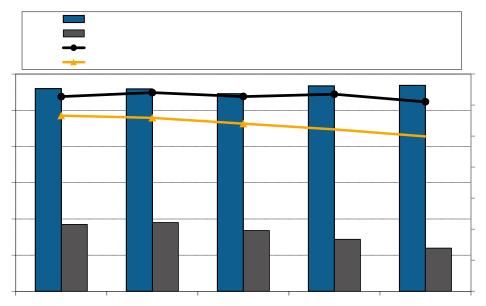

## 1. Applications



## 2. Admissions

#### 3. Annualized Activity FTE (AFTE) Enrolment



#### 4. Program FTE



## 5. Undergraduate Headcount



#### 6. Annualized Graduate Headcount



7. Gender Distribution (% Women)

#### 9. Credentials Awarded



#### 10. Graduation Rates - Undergraduates (by admission year)



#### 11. Time to SFU Bachelor Degree Completion



## 12. Time to SFU Graduate Degree Completion



| 13. | Average | Grade | Awarded | for | ARTS | Undergrad | luate | Courses |
|-----|---------|-------|---------|-----|------|-----------|-------|---------|
|     |         |       |         |     |      |           |       |         |

| <br> | <br> |
|------|------|
|      |      |
|      |      |
|      |      |
|      |      |
|      |      |
|      |      |
|      |      |
|      |      |
|