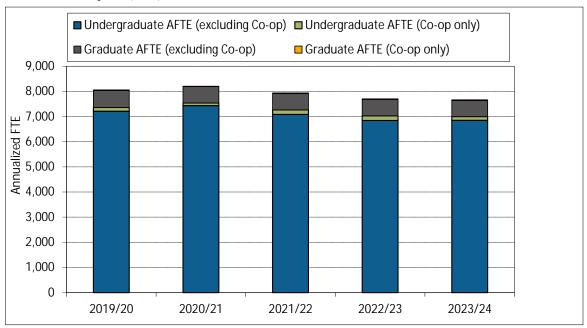

## 1. Applications



## 2. Admissions

#### 3. Annualized Activity FTE (AFTE) Enrolment



#### 4. Program FTE



## 5. Undergraduate Headcount



#### 6. Annualized Graduate Headcount



7. Gender Distribution (% Women)

#### 9. Credentials Awarded



#### 10. Graduation Rates - Undergraduates (by admission year)



#### 11. Time to SFU Bachelor Degree Completion



## 12. Time to SFU Graduate Degree Completion



| 13. | Average | Grade | Awarded | for | ARTS | Undergrad | luate | Courses |
|-----|---------|-------|---------|-----|------|-----------|-------|---------|
|     |         |       |         |     |      |           |       |         |

| <br> | <br> |
|------|------|
|      |      |
|      |      |
|      |      |
|      |      |
|      |      |
|      |      |
|      |      |
|      |      |
|      |      |
|      |      |
|      |      |
|      |      |
|      |