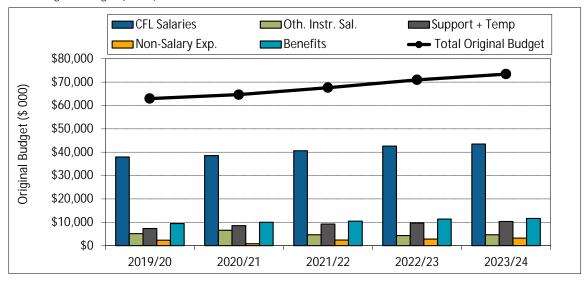

|      |
|      |      |
|      |      |
|      |      |
|      |      |
|      |      |
|      |      |
|      |      |
|      |      |
|      |      |
| <br> | <br> |
|      |      |
|      |      |
|      |      |
|      |      |
|      |      |
|      |      |
|      |      |
|      |      |

14. Undergraduate Retention Rates (by admission year):

15. Undergraduate Retention Rates

#### 16. Graduate Retention Statistics: Doctoral



#### 17. Graduate Retention Statistics: Masters



## 18. FTE Continuing Faculty Line (CFL)



19. FTE CFL by Rank

20. Full-Time Teaching Equivalent Resources



#### 21. Teaching Assistants



#### 22. Number of Course Sections Taught



### 23. % of Course Sections Taught by CFL



## 24. Average Class Size





#### 27. ARTS Original Budget (\$ 000)



#### 28. ARTS Research Grants and Contracts (\$ 000)



RATIOS:

AFTE Enrolment Ratios:



Financial Ratios:

Financial Ratios:



Budget Shares: Faculty of ARTS Proportional Shares of . . .