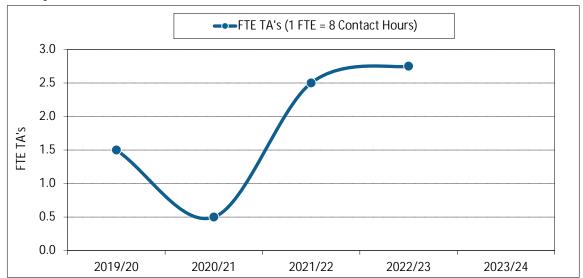

### 1. Annualized Activity FTE (AFTE) Enrolment



#### 2. Majors and Minors



5. Co-op Education Placements

6. Credentials Awarded



#### 9. Average Grade Awarded for ARCH Undergraduate Courses



10. Graduate Retention Statistics: Doctorates

11. Graduate Retention Statistics: Masters

12. FTE Continuing Faculty Line (CFL)

#### 14. Full-Time Teaching Equivalent Resources



### 15. Teaching Assistants



#### 16. Number of Course Sections Taught



17. % of Course Sections Taught by CFL

### 18. Average Class Size



### 19. FTE Support Staff



20. ARCH Academic Expenditures (\$ 000)

21. ARCH Original Budget (\$ 000)

### 22. ARCH Research Grants and Contracts (\$ 000)



RATIOS:

Financial Ratios: