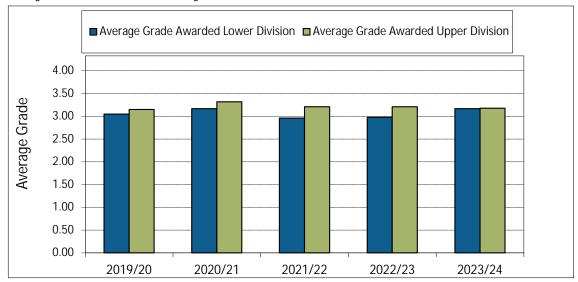

#### 9. Average Grade Awarded for ARCH Undergraduate Courses

10. Graduate Retention Statistics: Doctorates

11. Graduate Retention Statistics: Masters

12. FTE Continuing Faculty Line (CFL)