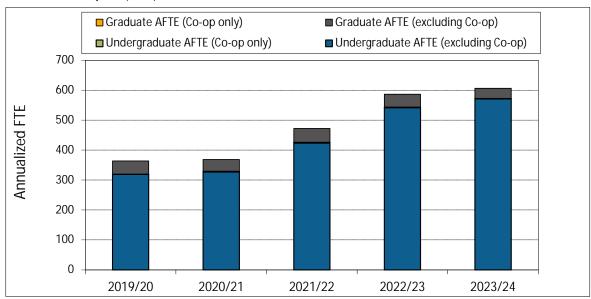

### 1. Annualized Activity FTE (AFTE) Enrolment



#### 2. Majors and Minors



5. Co-op Education Placements

6. Credentials Awarded



#### 9. Average Grade Awarded for ARCH Undergraduate Courses



10. Graduate Retention Statistics: Doctorates

11. Graduate Retention Statistics: Masters

12. FTE Continuing Faculty Line (CFL)

#### 14. Full-Time Teaching Equivalent Resources



### 15. Teaching Assistants



#### 16. Number of Course Sections Taught



17. % of Course Sections Taught by CFL

### 18. Average Class Size



### 19. FTE Support Staff



20. ARCH Academic Expenditures (\$ 000)

21. ARCH Original Budget (\$ 000)

### 22. ARCH Research Grants and Contracts (\$ 000)



RATIOS:

Financial Ratios: