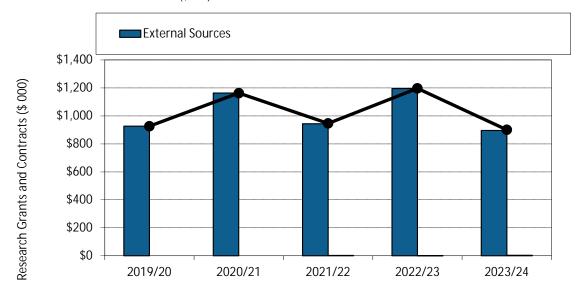

### 1. Annualized Activity FTE (AFTE) Enrolment



#### 2. Majors and Minors



5. Co-op Education Placements

6. Credentials Awarded



#### 9. Average Grade Awarded for ARCH Undergraduate Courses



10. Graduate Retention Statistics: Doctorates

11. Graduate Retention Statistics: Masters

12. FTE Continuing Faculty Line (CFL)

#### 14. Full-Time Teaching Equivalent Resources



### 15. Teaching Assistants



#### 16. Number of Course Sections Taught



17. % of Course Sections Taught by CFL

### 18. Average Class Size



### 19. FTE Support Staff



20. ARCH Academic Expenditures (\$ 000)

21. ARCH Original Budget (\$ 000)

### 22. ARCH Research Grants and Contracts (\$ 000)



RATIOS:

Financial Ratios: