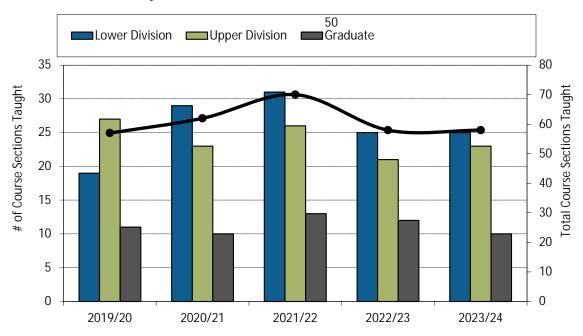

#### 16. Number of Course Sections Taught

17. % of Course Sections Taught by CFL