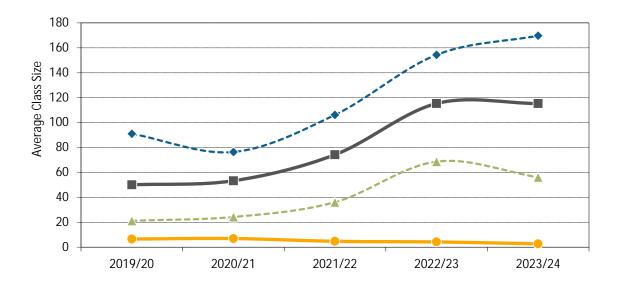

### 1. Annualized Activity FTE (AFTE) Enrolment



#### 2. Majors and Minors



5. Co-op Education Placements

6. Credentials Awarded



#### 9. Average Grade Awarded for ARCH Undergraduate Courses



10. Graduate Retention Statistics: Doctorates

11. Graduate Retention Statistics: Masters

12. FTE Continuing Faculty Line (CFL)

#### 14. Full-Time Teaching Equivalent Resources



### 15. Teaching Assistants



#### 16. Number of Course Sections Taught



17. % of Course Sections Taught by CFL

### 18. Average Class Size



### 19. FTE Support Staff



20. ARCH Academic Expenditures (\$ 000)

21. ARCH Original Budget (\$ 000)

### 22. ARCH Research Grants and Contracts (\$ 000)



RATIOS:

Financial Ratios: