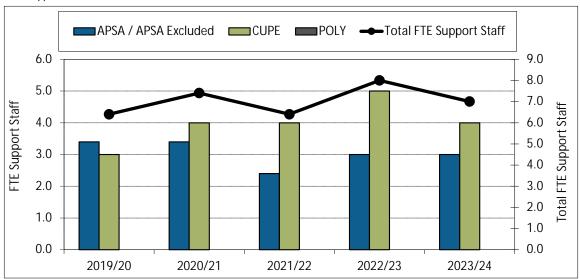

### 19. FTE Support Staff

20. ARCH Academic Expenditures (\$ 000)

21. ARCH Original Budget (\$ 000)