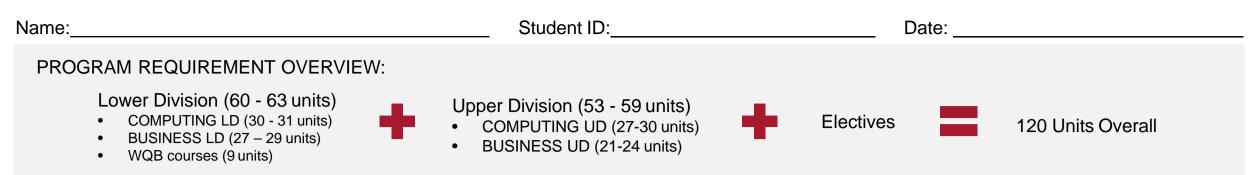

## JOINT MAJOR IN INFORMATION SYSTEMS IN BUSINESS ADMINISTRATION AND COMPUTING SCIENCE: FALL 2023 GRADUATION PLANNER



## LOWER DIVISION REQUIREMENTS (100/200) - 52 units

| ALL OF       |                                      |                          |                   |                                                                                 |  |  |  |  |
|--------------|--------------------------------------|--------------------------|-------------------|---------------------------------------------------------------------------------|--|--|--|--|
| ‰ CMPT 120 * | ‰ BUS 232 or ECON 233<br>or STAT 270 | ‰ ECON 103 or ECON 113   | ‰ MATH 152 or 158 | ONE OF ^                                                                        |  |  |  |  |
| ‰ CMPT 125 * | ‰ BUS 217W                           | ‰ ECON 105 or ECON 115   | ‰ MATH 232 or 240 | ‰ ENGL 111W, ENGL 112W, ENGL